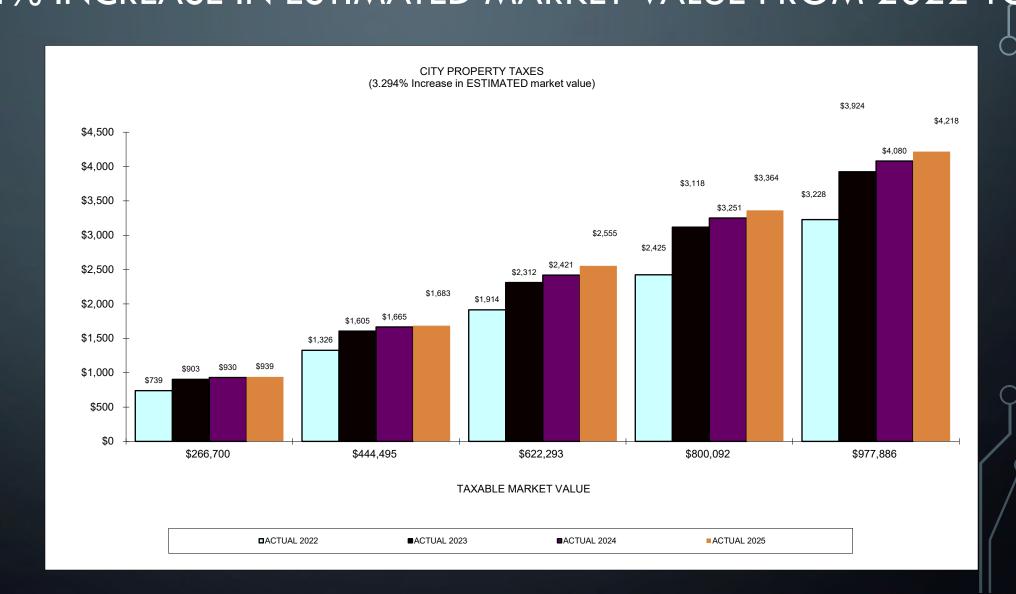

These changes result in the City proposed preliminary tax levy of \$718,736.00 for 2025. This compares to 2025 preliminary levy of \$733,757.00 and 2024 final levy of \$697,081.00. Using a 2025 property tax levy of \$718,736.00 and the City's 2025 tax capacity (\$1,809,157.00) and median valued home (\$443,750.00) for Gem Lake, that median valued home, would pay City property taxes of \$1,680.37 in 2025 compared to 2025 preliminary levy of \$1,725.55 (an decrease of \$45.18) and the 2024 final levy amount of \$1,529.81 (an increase of \$150.56).