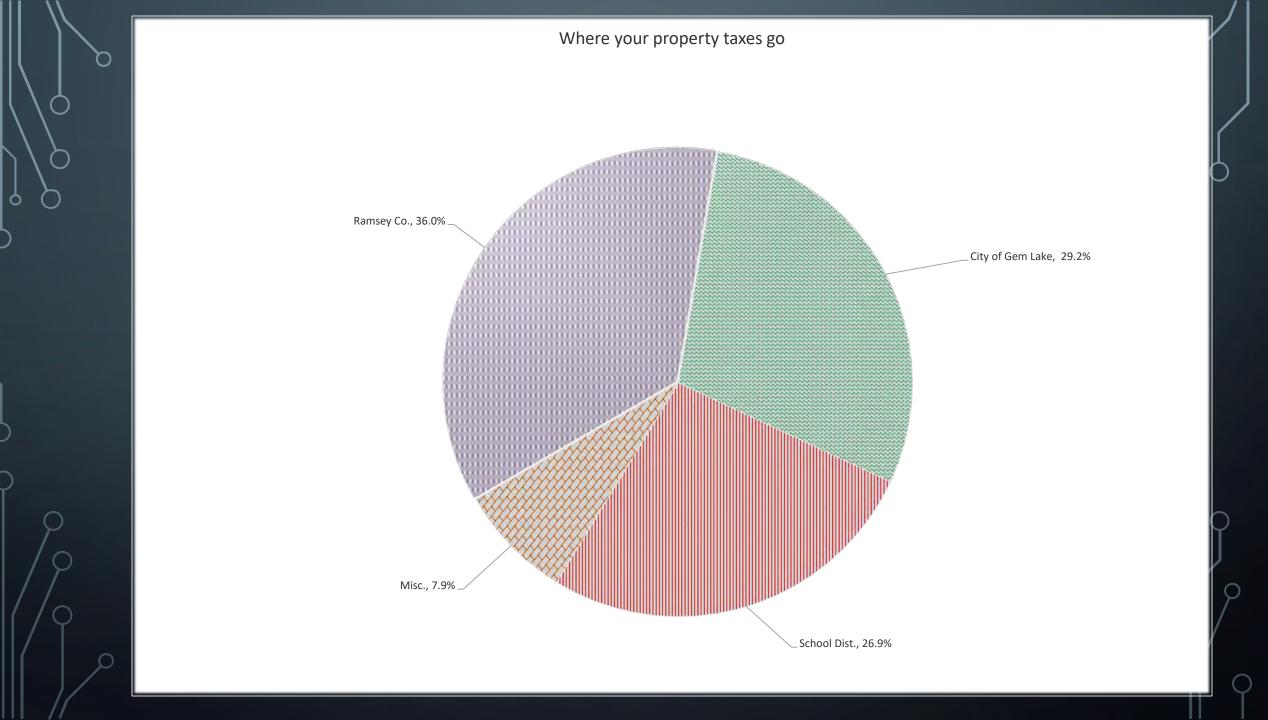

| 19,581    | 23,290      | 23,290    |
| NET PROPERTY TAXES         | 651,221     | 633,327   | 698,161     | 677,500   | 710,467     | 695,446   |
| % CHANGE                   | 9.48%       | 16.21%    | 7.21%       | 6.97%     | 1.76%       | -0.39%    |
| % CHANGE                   | 9.40%       | 10.21%    | 7.21%       | 0.97%     | 1.70%       | -0.39%    |
| TAX CAPACITY               | 1,601,998   | 1,601,998 | 1,601,998   | 1,761,615 | 1,799,843   | 1,809,157 |
| TAX RATE                   | 40.651%     | 39.534%   | 43.581%     | 38.459%   | 39.474%     | 38.440%   |

Tax capacity is the preliminary value for 2025 provided by Ramsey County.

# CITY'S PROPOSED 2025 TAX RATE 38.440%



EXAMPLES OF PROPERTY TAXES
(3.294% INCREASE IN ESTIMATED MARKET VALUE FROM 2022 TO

2025)





### **SUMMARY:**

- → Total General Fund \$690,887 Increase of 3.53%
- Total Property Tax Levy of \$718,736 Increase of 3.107%
- ☐ Tax Capacity of \$1,809,157
  Increase of 2.699%

### **ACTION REQUESTED:**

Adopt Resolution 2024-0028 Adopting the Final General Fund Budget and Final Amount to be Raised by Property Taxation for the Year 2025:

NOW, THEREFORE BE IT RESOLVED, that the City Council of the City of Gem Lake does formally adopt the 2025 Final General Fund Budget of \$690,887.00 and the Final Property Tax Levy of \$718,736.00 which includes a General Tax Levy of \$635,000.00 and a Debt Levy of \$83,736.00 for 2025.





#### **Resolution No. 2024-0028**

#### A RESOLUTION ADOPTING THE FINAL GENERAL FUND BUDGET AND FINAL AMOUNT TO BE RAISED BY PROPERTY TAXATION FOR THE YEAR 2025