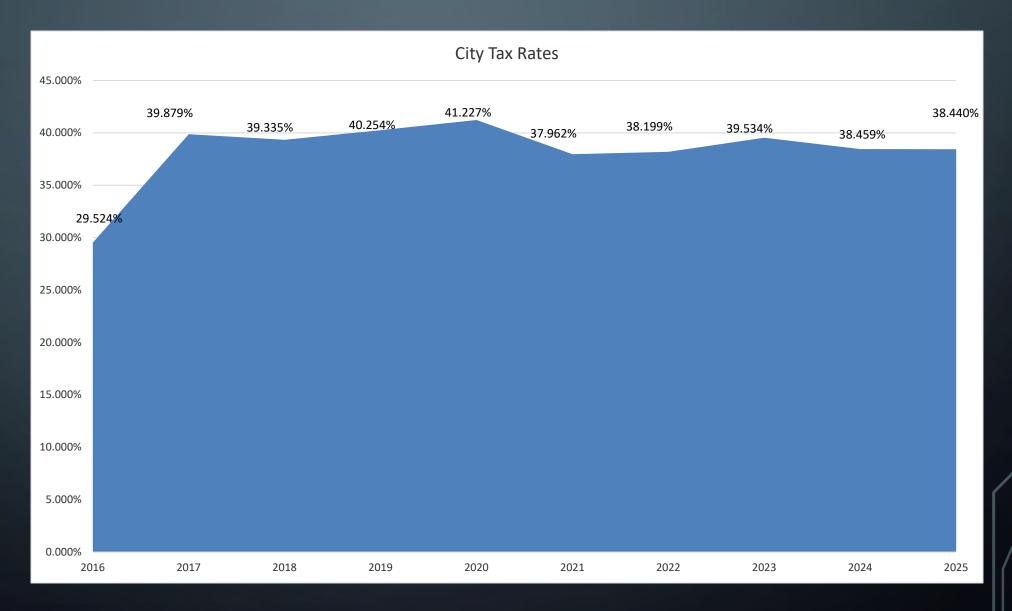

The action requested tonight is for the City Council to adopt the resolution adopting the 2025 final property tax levy of \$718,736.00.

| CITY OF GEM LAKE<br>PROPERTY TAX CHANGES | 2023<br>Preliminary<br>Levy | 2023<br>Final<br>Levy | 2024<br>Preliminary<br>Levy | 2024<br>Final<br>Levy | 2025<br>Preliminary<br>Levy | 2025<br>Proposed<br>Levy | Proposed<br>To Preliminary | Proposed<br>To Final |
|------------------------------------------|-----------------------------|-----------------------|-----------------------------|-----------------------|-----------------------------|--------------------------|----------------------------|----------------------|
| GENRAL LEVY                              | 584,697                     | 568,897               | 636,188                     | 615,527               | 650,021                     | 635,000                  | -2.311%                    | 3.164%               |
| DEBT LEVY:                               | C                           | O                     | 0                           | 0                     | 0                           | 0                        |                            |                      |
| CAPITAL IMPROV. PLAN BONDS               | 77,873                      | 75,940                | 76,269                      | 76,269                | 79,711                      | 79,711                   |                            |                      |
| 2015 IMPROVEMENT BONDS                   | 0                           | 0                     | 0                           | 0                     | 0                           | 0                        |                            |                      |
| 2018 IMPROVEMENT BONDS                   | 6,545                       | 6,384                 | 5,285                       | 5,285                 | 4,025                       | 4,025                    |                            |                      |
| TOTAL DEBT LEVY                          | 84,418                      | 82,324                | 81,554                      | 81,554                | 83,736                      | 83,736                   | 3. 1                       |                      |
| TOTAL DEODERTY TAX LEVY                  | 669,115                     | 651,221               | 717,742                     | 697,081               | 733,757                     | 718,736                  |                            | 3.107%               |
| LESS: FISCAL DISPARITIES                 | 17,894                      | 17,894                | 19,581                      | 19,581                | 23,290                      | 23,290                   | %000.0                     | 18.942%              |
| NET PROPERTY TAXES                       | 651,221                     | 633,327               | 698,161                     | 677,500               | 710,467                     | 695,446                  | -2.114%                    | 2.649%               |
| % CHANGE                                 | 9.48%                       | 16.21%                | 7.21%                       | %26.9                 | 1.76%                       | -0.39%                   |                            |                      |
| TAX CAPACITY                             | 1,601,998                   | 1,601,998             | 1,601,998                   | 1,761,615             | 1,799,843                   | 1,809,157                | 0.517%                     | 2.699%               |
| TAX RATE                                 | 40.651%                     | 39.534%               | 43.581%                     | 38.459%               | 39.474%                     | 38,440%                  |                            |                      |
| MEDIAN VALUE HOME                        | 395,800                     | 395,800               | 429,600                     | 429,600               | 443,750                     | 443,750                  | %000.0                     | 3.294%               |
| TAXABLE MEDIAN VALUE HOME                | 367,018                     | 367,018               | 397,776                     | 397,776               | 437,138                     | 437,138                  | 0.000%                     | 9.895%               |
| TAXABLE TAX CAPACITY                     | 3,670                       | 3,670                 | 3,978                       | 3,978                 | 4,371                       | 4,371                    |                            |                      |
| CITY TAXES                               | \$1,491,95                  | \$1,450.95            | \$1,733.53                  | \$1,529.81            | \$1,725.55                  | \$1,680.37               | -2.618%                    | 9.842%               |