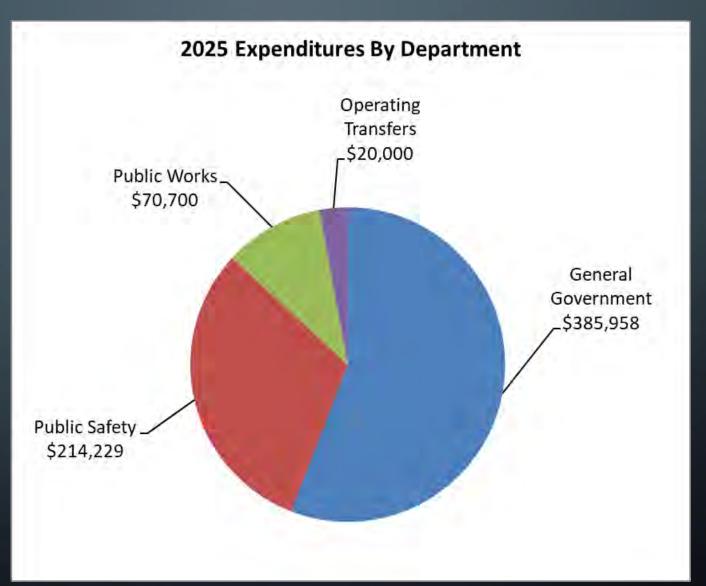

#### GENERAL FUND BUDGET SUMMARY BY ACTIVITY

|     | REVENUES BY CLASSIFICATION       | 2021<br>ACTUAL          | 2022<br>ACTUAL        | 2023<br>ACTUAL  | 12/19/2023<br>2024<br>ADOPTED | 12/11/2024<br>2024<br>ACTUAL | 12/17/2024<br>2025<br>ADOPTED | %<br>CHANGE      |
|-----|----------------------------------|-------------------------|-----------------------|-----------------|-------------------------------|------------------------------|-------------------------------|------------------|
| -   | PROPERTY TAXES                   | \$445,250               | \$461,648             | \$581,280       | \$615,527                     | \$576,336                    | \$635,000                     | 3.16%            |
|     | LICENSES & PERMITS               | 26,554                  | 33,936                | 24,061          | 30,600                        | 46,925                       | 29,200                        | -4.58%           |
|     | INTERGOVERNMENTAL REVENUES       | 42,447                  | 20,943                | 61,293          | 8,012                         | 10,719                       | 8,012                         | 0.00%            |
|     | CHARGES FOR SERVICES             | 2,512                   | 4,716                 | 5,233           | 3,025                         | 17,101                       | 3,225                         | 6.61%            |
|     | FINES & FORFEITS                 | 267                     | 970                   | 902             | 800                           | 840                          | 850                           | 6.25%            |
|     | MISCELLANEOUS                    | (1,809)                 | 10,421                | 22,067          | 9,361                         | 45,586                       | 14,600                        | 55,97%           |
|     | TOTAL REVENUES                   | \$515,221               | \$532,634             | \$694,836       | \$667,325                     | \$697,507                    | \$690,887                     | 3.53%            |
|     | EXPENDITURES BY DEPARTMENT       |                         |                       |                 |                               |                              |                               |                  |
| - 3 | GENERAL GOVERNMENT               |                         |                       |                 |                               |                              | 020002                        | 16.166           |
| 00  | CITY COUNCIL                     | \$9,699                 | \$9,746               | \$7,819         | \$17,325                      | \$5,813                      | \$19,089                      | 10.18%           |
| 00  | GENERAL GOVERNMENT               | 77,431                  | 106,557               | 139,885         | 127,590                       | 163,916                      | 137,570                       | 7.82%            |
| 00  | LEGAL SERVICES                   | 39,522                  | 56,885                | 10,573          | 57,500                        | 9,903                        | 54,750                        | -4.78%           |
| 10  | ELECTIONS                        | 5,531                   | 6,064                 | 5,544           | 10,325                        | 5,808                        | 9,000                         | -12.83%          |
|     | FINANCIAL ADMINISTRATION         | 44,587                  | 44,449                | 49,623          | 50,800                        | 38,602                       | 52,900                        | 4.13%            |
| 10  | PLANNING & ZONING                | 68,518                  | 43,161                | 49,026          | 48,050                        | 45,794                       | 55,000                        | 14.46%           |
| 40  | HERITAGE HALL                    | 79,157                  | 27,543                | 23,135          | 66,650                        | 36,081                       | 57,650                        | -13.50%          |
|     | TOTAL GENERAL GOVERNMENT         | \$324,445               | \$294,405             | \$285,605       | \$378,240                     | \$305,917                    | \$385,958                     | 2.04%            |
|     | PUBLIC SAFETY                    |                         |                       | 110.00          |                               | 445.540                      | 147 400                       | 13.85%           |
| 00  | POLICE                           | 85,777                  | 91,186                | 113,184         | 129,466                       | 119,040                      | 147,402                       | 8.54%            |
| 200 | FIRE PROTECTION                  | 25,508                  | 29,340                | 33,218          | 48,669                        | 44,941                       | 52,827                        |                  |
| 300 | ANIMAL CONTROL                   | 180                     | 81                    | 116             | 500                           | 129                          | 500                           | 0.00%            |
| 101 | BUILDING INSPECTIONS             | 13,272                  | 10,060                | 11,687          | 13,550                        | 7,030                        | 13,500                        | -0.379<br>11.479 |
|     | TOTAL PUBLIC SAFETY              | \$124,737               | \$130,667             | \$158,205       | \$192,185                     | \$171,140                    | \$214,229                     | (1:47)           |
|     | PUBLIC WORKS                     | 24 442                  | 0.500                 | 27 049          | 42,400                        | 7,812                        | 40,200                        | -5.199           |
|     | ROAD MAINTENANCE                 | 43,291                  | 9,522                 | 27,948<br>7,492 | 27,500                        | 3,778                        | 23,500                        | -14.55%          |
|     | ICE & SNOW REMOVAL               | 11,311                  | 12,629<br>3,430       | 0,492           | 7,000                         | 3,095                        | 7,000                         | 0.009            |
| 100 | TOTAL PUBLIC WORKS               | \$54,670                | \$25,581              | \$35,440        | \$76,900                      | \$14,685                     | \$70,700                      | -8.069           |
|     | OPERATING TRANSFERS              |                         |                       |                 |                               |                              |                               |                  |
| 000 | OPERATING TRANSFERS              | 25,000                  | 20,000                | 20,000          | 20,000                        | 0                            | 20,000                        | 0.009            |
| ,00 | TOTAL OPERATING TRANSFERS        | \$25,000                | \$20,000              | \$20,000        | \$20,000                      | \$0                          | \$20,000                      | 0.009            |
|     | TOTAL EXPENDITURES               | \$528,852               | \$470,653             | \$499,250       | \$667,325                     | \$491,742                    | \$690,887                     | 3.53             |
|     | and an use manage                | <b>PDP7 475</b>         | \$252 DAA             | \$315,825       | \$511,411                     | \$253,844                    | \$459,609                     |                  |
|     | FUND BALANCE - JANUARY 1         | \$267,475               | \$253,844<br>\$61,981 | \$195,586       |                               | \$205,765                    | \$0                           |                  |
|     | EXCESS REVENUE OVER EXPENDITURES | (\$13,631)<br>\$253,844 | \$315,825             | \$511,411       |                               | \$459,609                    |                               | -10.13           |