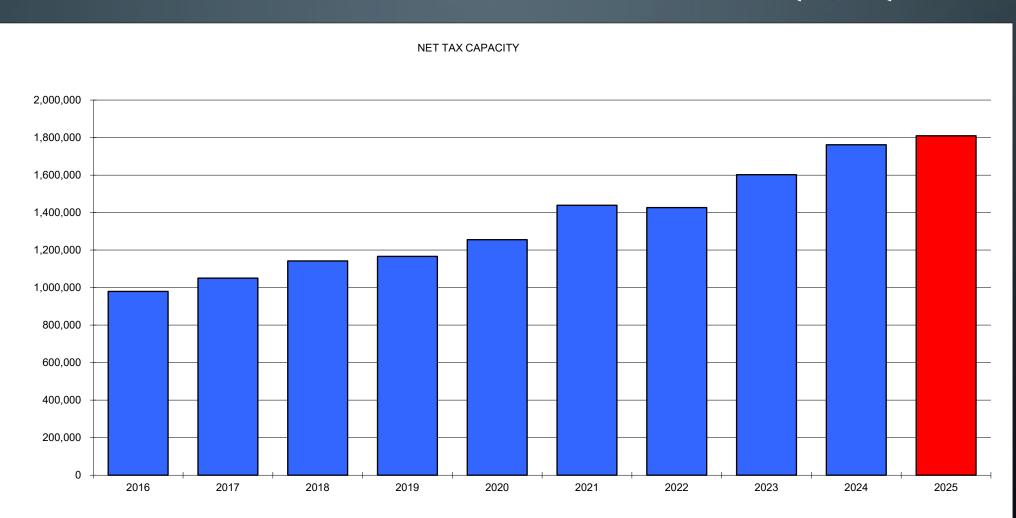

These changes result in the City proposed preliminary tax levy of \$718,736.00 for 2025. This compares to 2025 preliminary levy of \$733,757.00 and 2024 final levy of \$697,081.00. Using a 2025 property tax levy of \$718,736.00 and the City's 2025 tax capacity (\$1,809,157.00) and median valued home (\$443,750.00) for Gem Lake, that median valued home, would pay City property taxes of \$1,680.37 in 2025 compared to 2025 preliminary levy of \$1,725.55 (an decrease of \$45.18) and the 2024 final levy amount of \$1,529.81 (an increase of \$150.56).

The action requested tonight is for the City Council to adopt the resolution adopting the 2025 final property tax levy of \$718,736.00.

| CITY OF GEM LAKE<br>PROPERTY TAX CHANGES | 2023<br>Preliminary<br>Levy | 2023<br>Final<br>Levy | 2024<br>Preliminary<br>Levy | 2024<br>Final<br>Levy | 2025<br>Preliminary<br>Levy | 2025<br>Proposed<br>Levy | Proposed<br>To Preliminary | Proposed<br>To Final |
|------------------------------------------|-----------------------------|-----------------------|-----------------------------|-----------------------|-----------------------------|--------------------------|----------------------------|----------------------|
| GENRAL LEVY                              | 584,697                     | 568,897               | 636,188                     | 615,527               | 650,021                     | 635,000                  | -2.311%                    | 3.164%               |
| DEBT LEVY:                               | C                           | O                     | 0                           | 0                     | 0                           | 0                        |                            |                      |
| CAPITAL IMPROV. PLAN BONDS               | 77,873                      | 75,940                | 76,269                      | 76,269                | 79,711                      | 79,711                   |                            |                      |
| 2015 IMPROVEMENT BONDS                   | 0                           | 0                     | 0                           | 0                     | 0                           | 0                        |                            |                      |
| 2018 IMPROVEMENT BONDS                   | 6,545                       | 6,384                 | 5,285                       | 5,285                 | 4,025                       | 4,025                    |                            |                      |
| TOTAL DEBT LEVY                          | 84,418                      | 82,324                | 81,554                      | 81,554                | 83,736                      | 83,736                   | 3. 1                       |                      |
| TOTAL DEODERTY TAX LEVY                  | 669,115                     | 651,221               | 717,742                     | 697,081               | 733,757                     | 718,736                  |                            | 3.107%               |
| LESS: FISCAL DISPARITIES                 | 17,894                      | 17,894                | 19,581                      | 19,581                | 23,290                      | 23,290                   | %000.0                     | 18.942%              |
| NET PROPERTY TAXES                       | 651,221                     | 633,327               | 698,161                     | 677,500               | 710,467                     | 695,446                  | -2.114%                    | 2.649%               |
| % CHANGE                                 | 9.48%                       | 16.21%                | 7.21%                       | %26.9                 | 1.76%                       | -0.39%                   |                            |                      |
| TAX CAPACITY                             | 1,601,998                   | 1,601,998             | 1,601,998                   | 1,761,615             | 1,799,843                   | 1,809,157                | 0.517%                     | 2.699%               |
| TAX RATE                                 | 40.651%                     | 39.534%               | 43.581%                     | 38.459%               | 39.474%                     | 38,440%                  |                            |                      |
| MEDIAN VALUE HOME                        | 395,800                     | 395,800               | 429,600                     | 429,600               | 443,750                     | 443,750                  | %000.0                     | 3.294%               |
| TAXABLE MEDIAN VALUE HOME                | 367,018                     | 367,018               | 397,776                     | 397,776               | 437,138                     | 437,138                  | 0.000%                     | 9.895%               |
| TAXABLE TAX CAPACITY                     | 3,670                       | 3,670                 | 3,978                       | 3,978                 | 4,371                       | 4,371                    |                            |                      |
| CITY TAXES                               | \$1,491,95                  | \$1,450.95            | \$1,733.53                  | \$1,529.81            | \$1,725.55                  | \$1,680.37               | -2.618%                    | 9.842%               |