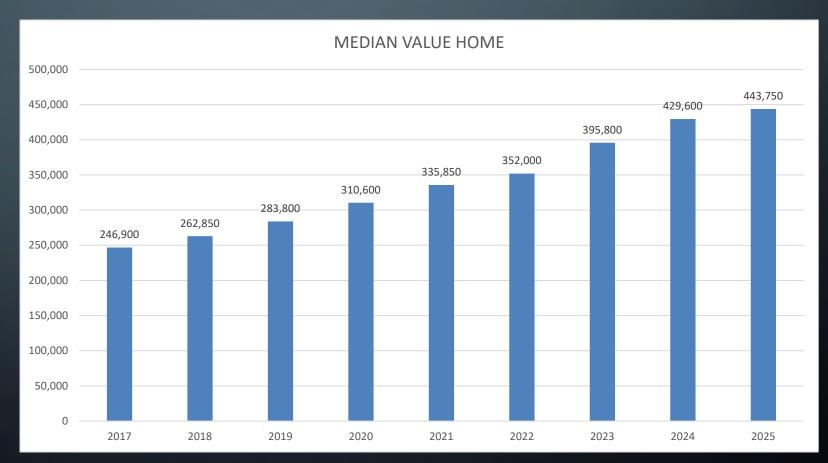

These changes result in the City proposed preliminary tax levy of \$718,736.00 for 2025. This compares to 2025 preliminary levy of \$733,757.00 and 2024 final levy of \$697,081.00. Using a 2025 property tax levy of \$718,736.00 and the City's 2025 tax capacity (\$1,809,157.00) and median valued home (\$443,750.00) for Gem Lake, that median valued home, would pay City property taxes of \$1,680.37 in 2025 compared to 2025 preliminary levy of \$1,725.55 (an decrease of \$45.18) and the 2024 final levy amount of \$1,529.81 (an increase of \$150.56).