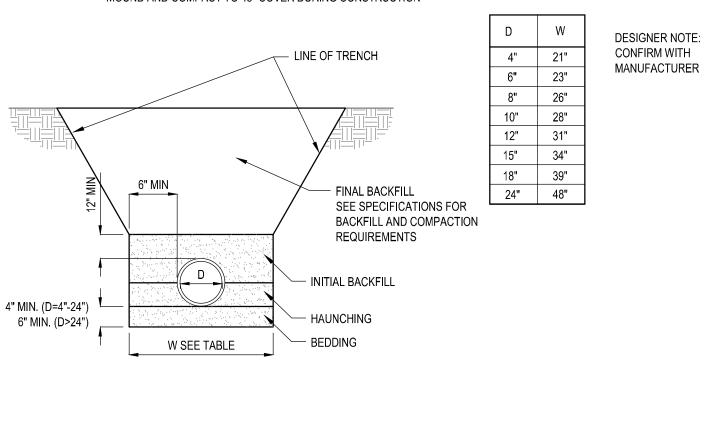

#### Zoning Requests – Barnett Kia (Zoning Compliance Request, Lot Line Adjustment Request, Zoning Amendment Request)

City Planner Evan Monson summarized the requests. At the August 14, 2024, Planning Commission meeting, commissioners moved to table this request for additional review by the City Engineer, Building Inspector, and other contacted agencies. The city also exercised a 60-day review period extension for the request, as permitted by Minnesota Statue 15.99.

At 3610 Highway 61, Barnett Companies is looking to remove their existing building (31,865 SF) and build a new one (34,060 SF) on the north side of their property. The building would be an upgraded version of their existing one, including spaces for a carwash, service garage, sales floor, vehicle delivery, and administration. The existing building is proposed to remain until the new building is constructed, and then would be removed. Phasing and sequencing plans would be put in place to remain operational during construction.

The property to the north, 3700, is also owned by Barnett Properties. Both properties are within the City's Gateway District and are within the Neighborhood Center Sub-Zone. The applicant's proposed building type would not be consistent with the building types currently in the Gateway District, while the proposed use is currently listed as a nonconforming use in the zone.

This request requires three separate applications for review and approval:

- 1. A lot line adjustment application. Barnett Properties owns both subject properties and is requesting a lot line adjustment to the north, to align with the parking lot entrances. The city has reviewed lot line adjustments through the 'Minor Subdivision' process.
- 2. A zoning ordinance amendment application. The Gateway District does not currently permit Automotive Dealerships, the applicant is requesting to allow Automotive Dealerships as a permitted use. The applicant is also proposing a new building type.
- 3. A zoning compliance permit application. This permit is required for redevelopment projects within the Gateway District.

#### Lot Line Adjustment

The applicant is requesting to adjust the lot line to accommodate the entrance from Highway 61. The subject lot (south/on the right) is currently 5.16 acres, and the abutting lot (north/on the left) is 4.17 acres. The proposed lot line would result in the subject lot being 5.56 acres and the abutting lot being 3.96 acres. The requested lot line adjustment is consistent with the requirements listed in Ord. No. 131.

#### Zoning Ordinance Amendment

The applicant is proposing a new building type template as "Figure 15a Automotive Dealership" within Section 9.6 of Ord. No. 131. Proposed language was submitted for the new building type template to determine if the proposed language is appropriate.

The proposed building type template can be used for new or redevelopment of other sites in the Gateway District, such as the Ford dealership across Highway 61 or the 3700 Highway 61 property also owned by the applicant. The proposed designs from the applicant show a decrease in impervious surface coverage, an increase in landscaping, new lighting, and a modern building compared to the current site; the proposed building template would require other automotive dealerships to adhere to the same standards.

#### Zoning Compliance Request

Contingent on the approval of the lot line adjustment and ordinance amendment, the applicant is requesting a Zoning Compliance Permit to allow for construction of a new automotive dealership building. This request for a Zoning Compliance Permit is consistent with the requirements in Ord. No. 131. The applicant must submit a complete development plan prior to the receipt of any building permits.