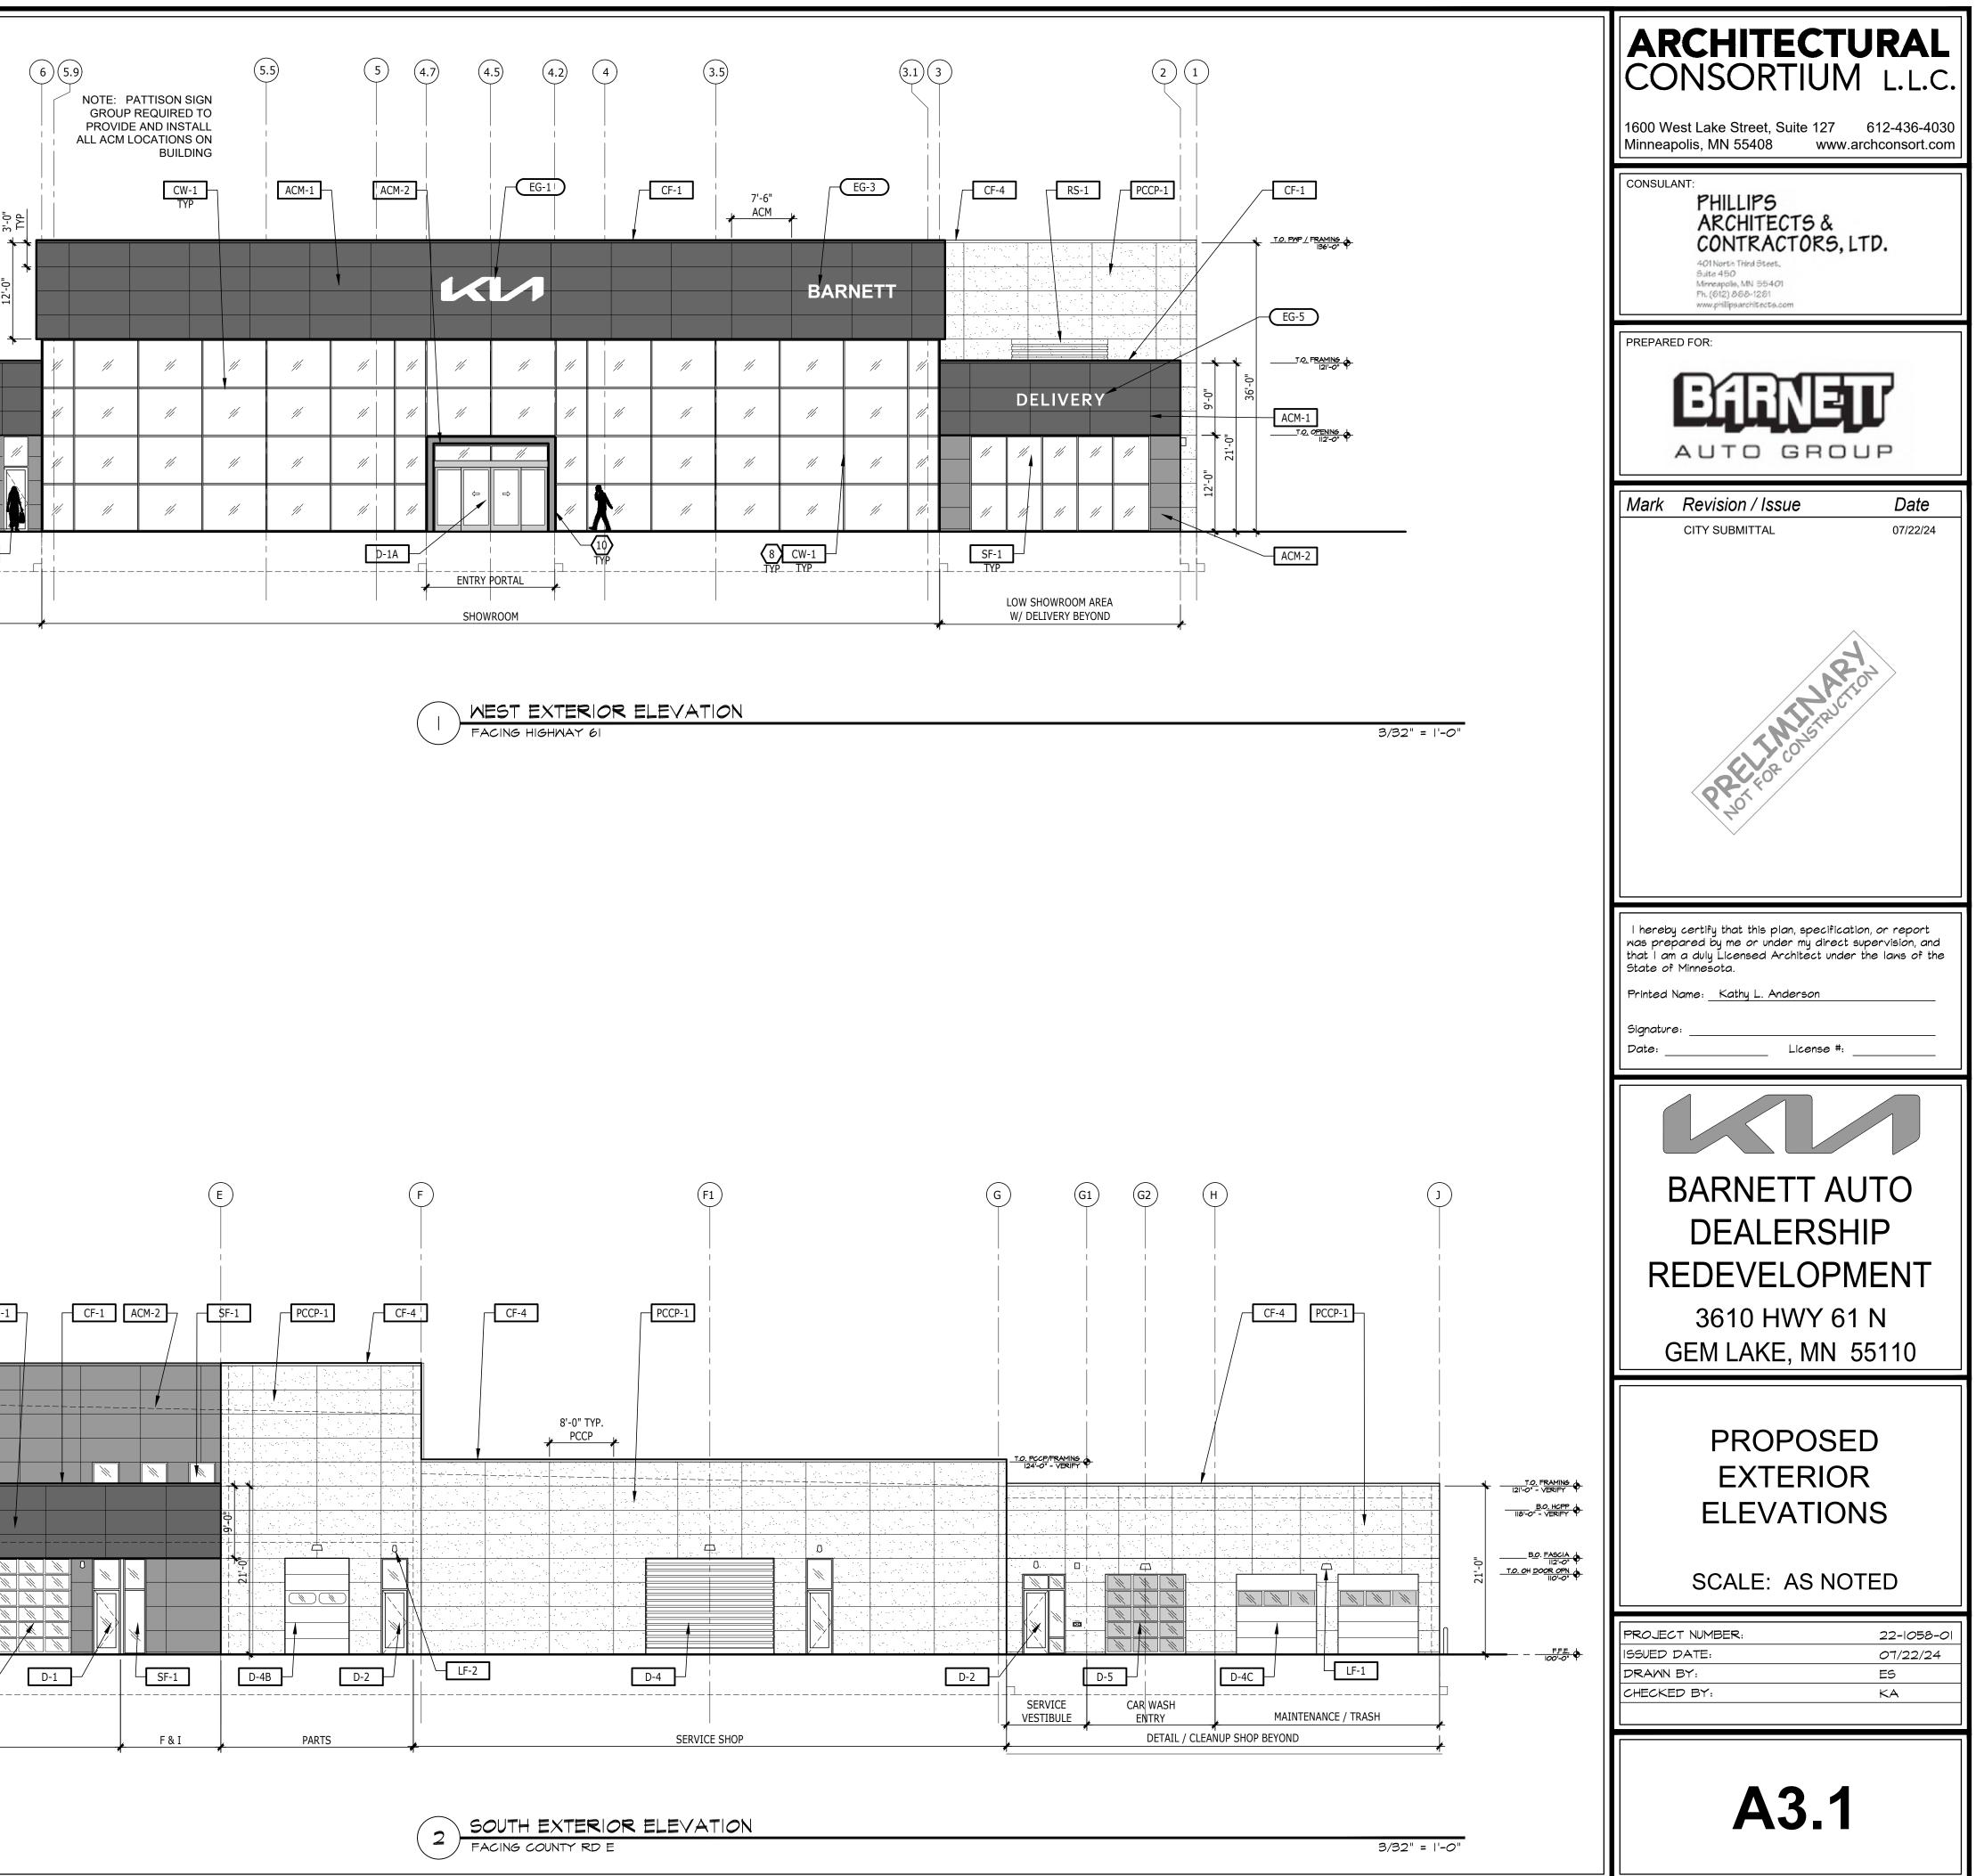

#### **New Business**

- Zoning Requests Barnett Kia (Zoning Compliance Request, Lot Line Adjustment Request, Zoning Amendment Request)
  - Resolution #2024-0019 Approving a Minor Subdivision for 3610 Highway 61 and 3700 Highway 61
  - Resolution #2024-0020 Approving a Zoning Compliance Permit for 3610 Highway 61 and 3700 Highway 61
  - o Ordinance No. 131 Amendments
- Variance Request 1201 County Road E East White Bear Montessori School (Shed Setback from Side Yard)
  - o Resolution #2024-0021 Approving a Variance for 1201 County Road E East
- Ordinance No. 124B Hunting and Discharge of Weapons Proposed Modifications
- Ordinance No. 48 Alarm Systems Proposed Modifications
  - o Fee Schedule Updates per Ordinance Suggested Changes

At 3610 Highway 61, Barnett Companies is looking to remove their existing building (31,865 SF) and build a new one (34,060 SF) on the north side of their property. The building would be an upgraded version of their existing one, including spaces for a carwash, service garage, sales floor, vehicle delivery, and administration. The existing building is proposed to remain until the new building is constructed, and then would be removed. Phasing and sequencing plans would be put in place to remain operational during construction.

The proposed building type template can be used for new or redevelopment of other sites in the Gateway District, such as the Ford dealership across Highway 61 or the 3700 Highway 61 property also owned by the applicant. The proposed designs from the applicant show a decrease in impervious surface coverage, an increase in landscaping, new lighting, and a modern building compared to the current site; the proposed building template would require other automotive dealerships to adhere to the same standards.

While there is no public hearing on the requests this month, Commission Chair Joshua Patrick asked the applicants if they had anything they would like to say regarding the requests. Phillps Architects & Contractors President David Phillips wanted to inform the commission that he heard their concerns regarding lighting and suggested that based on the recommendation's city staff suggested that Mr. Phillips would suggest that the parking lot lighting would dim to 15% illuminance between the hours of 10 p.m. and 6 a.m. The Commission was very happy with that suggestion.