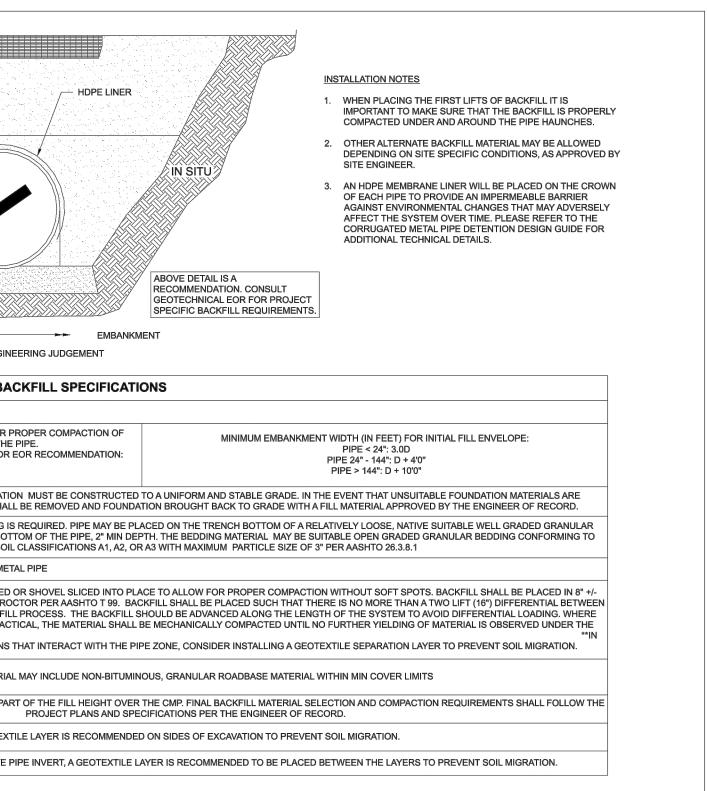

CONSTRUCTION LOADING ACROSS SALTING AGENTS ARE USED ON OR NEAR THE PROJECT SITE, A GEOMEMBRANE THE ENTIRE WIDTH OF THE SYSTEM IS REACHED, ADVANCE THE EQUIPMENT BARRIER IS RECOMMENDED WITH THE SYSTEM. THE GEOMEMBRANE LINER IS TO THE END OF THE RECENTLY PLACED FILL, AND BEGIN THE SEQUENCE AGAIN UNTIL THE SYSTEM IS COMPLETELY BACKELLED. THIS TYPE OF CONSTRUCTION SEQUENCE PROVIDES ROOM FOR STOCKPILED BACKFILL DIRECTLY BEHIND THE BACKHOE, AS WELL AS THE MOVEMENT OF CONSTRUCTION TRAFFIC, MATERIAL STOCKPILES ON TOP OF THE BACKFILLED DETENTION SYSTEM SHOULD BE LIMITED TO 8- TO 10-FEET HIGH AND MUST PROVIDE BALANCED LOADING ACROSS ALL BARRELS. TO

DETERMINE THE PROPER COVER OVER THE PIPES TO ALLOW THE MOVEMENT OF CONSTRUCTION EQUIPMENT SEE TABLE 1. OR CONTACT YOUR LOCAL CONTECH SALES ENGINEER.





AMETER /2 BUT NO LESS THAN 12" FOR DIAMETERS <72". FOR 72" AND LARGER DIAMETERS, THE MINIMUM SPACING IS 36". CONTACT

#### MANUFACTURER RECOMMENDED BACKFILL

|  | D |
|--|---|
|  | D |
|  |   |

YO55896 Barnett Kia Combined Site Saint Paul, MN ETENTION SYSTEM

WHEN FLOWABLE FILL IS USED, YOU MUST PREVENT PIPE FLOATATION. ALLOWED TO SET-UP PRIOR TO THE PLACEMENT OF THE NEXT LIFT. THE BALANCE BETWEEN THE UPLIFT FORCE OF THE CLSM, THE OPPOSING WEIGHT OF THE PIPE AND THE EFFECT OF OTHER RESTRAINING MEASURES. THE PIPE CAN CARRY LIMITED FLUID PRESSURE WITHOUT IPE DISTORTION OR DISPLACEMENT, WHICH ALSO AFFECTS THE CLSM LIFT THICKNESS. YOUR LOCAL CONTECH SALES ENGINEER CAN HELP DETERMINE THE PROPER LIFT THICKNESS.



CONSTRUCTION LOADING

TYPICALLY, THE MINIMUM COVER SPECIFIED FOR A PROJECT ASSU