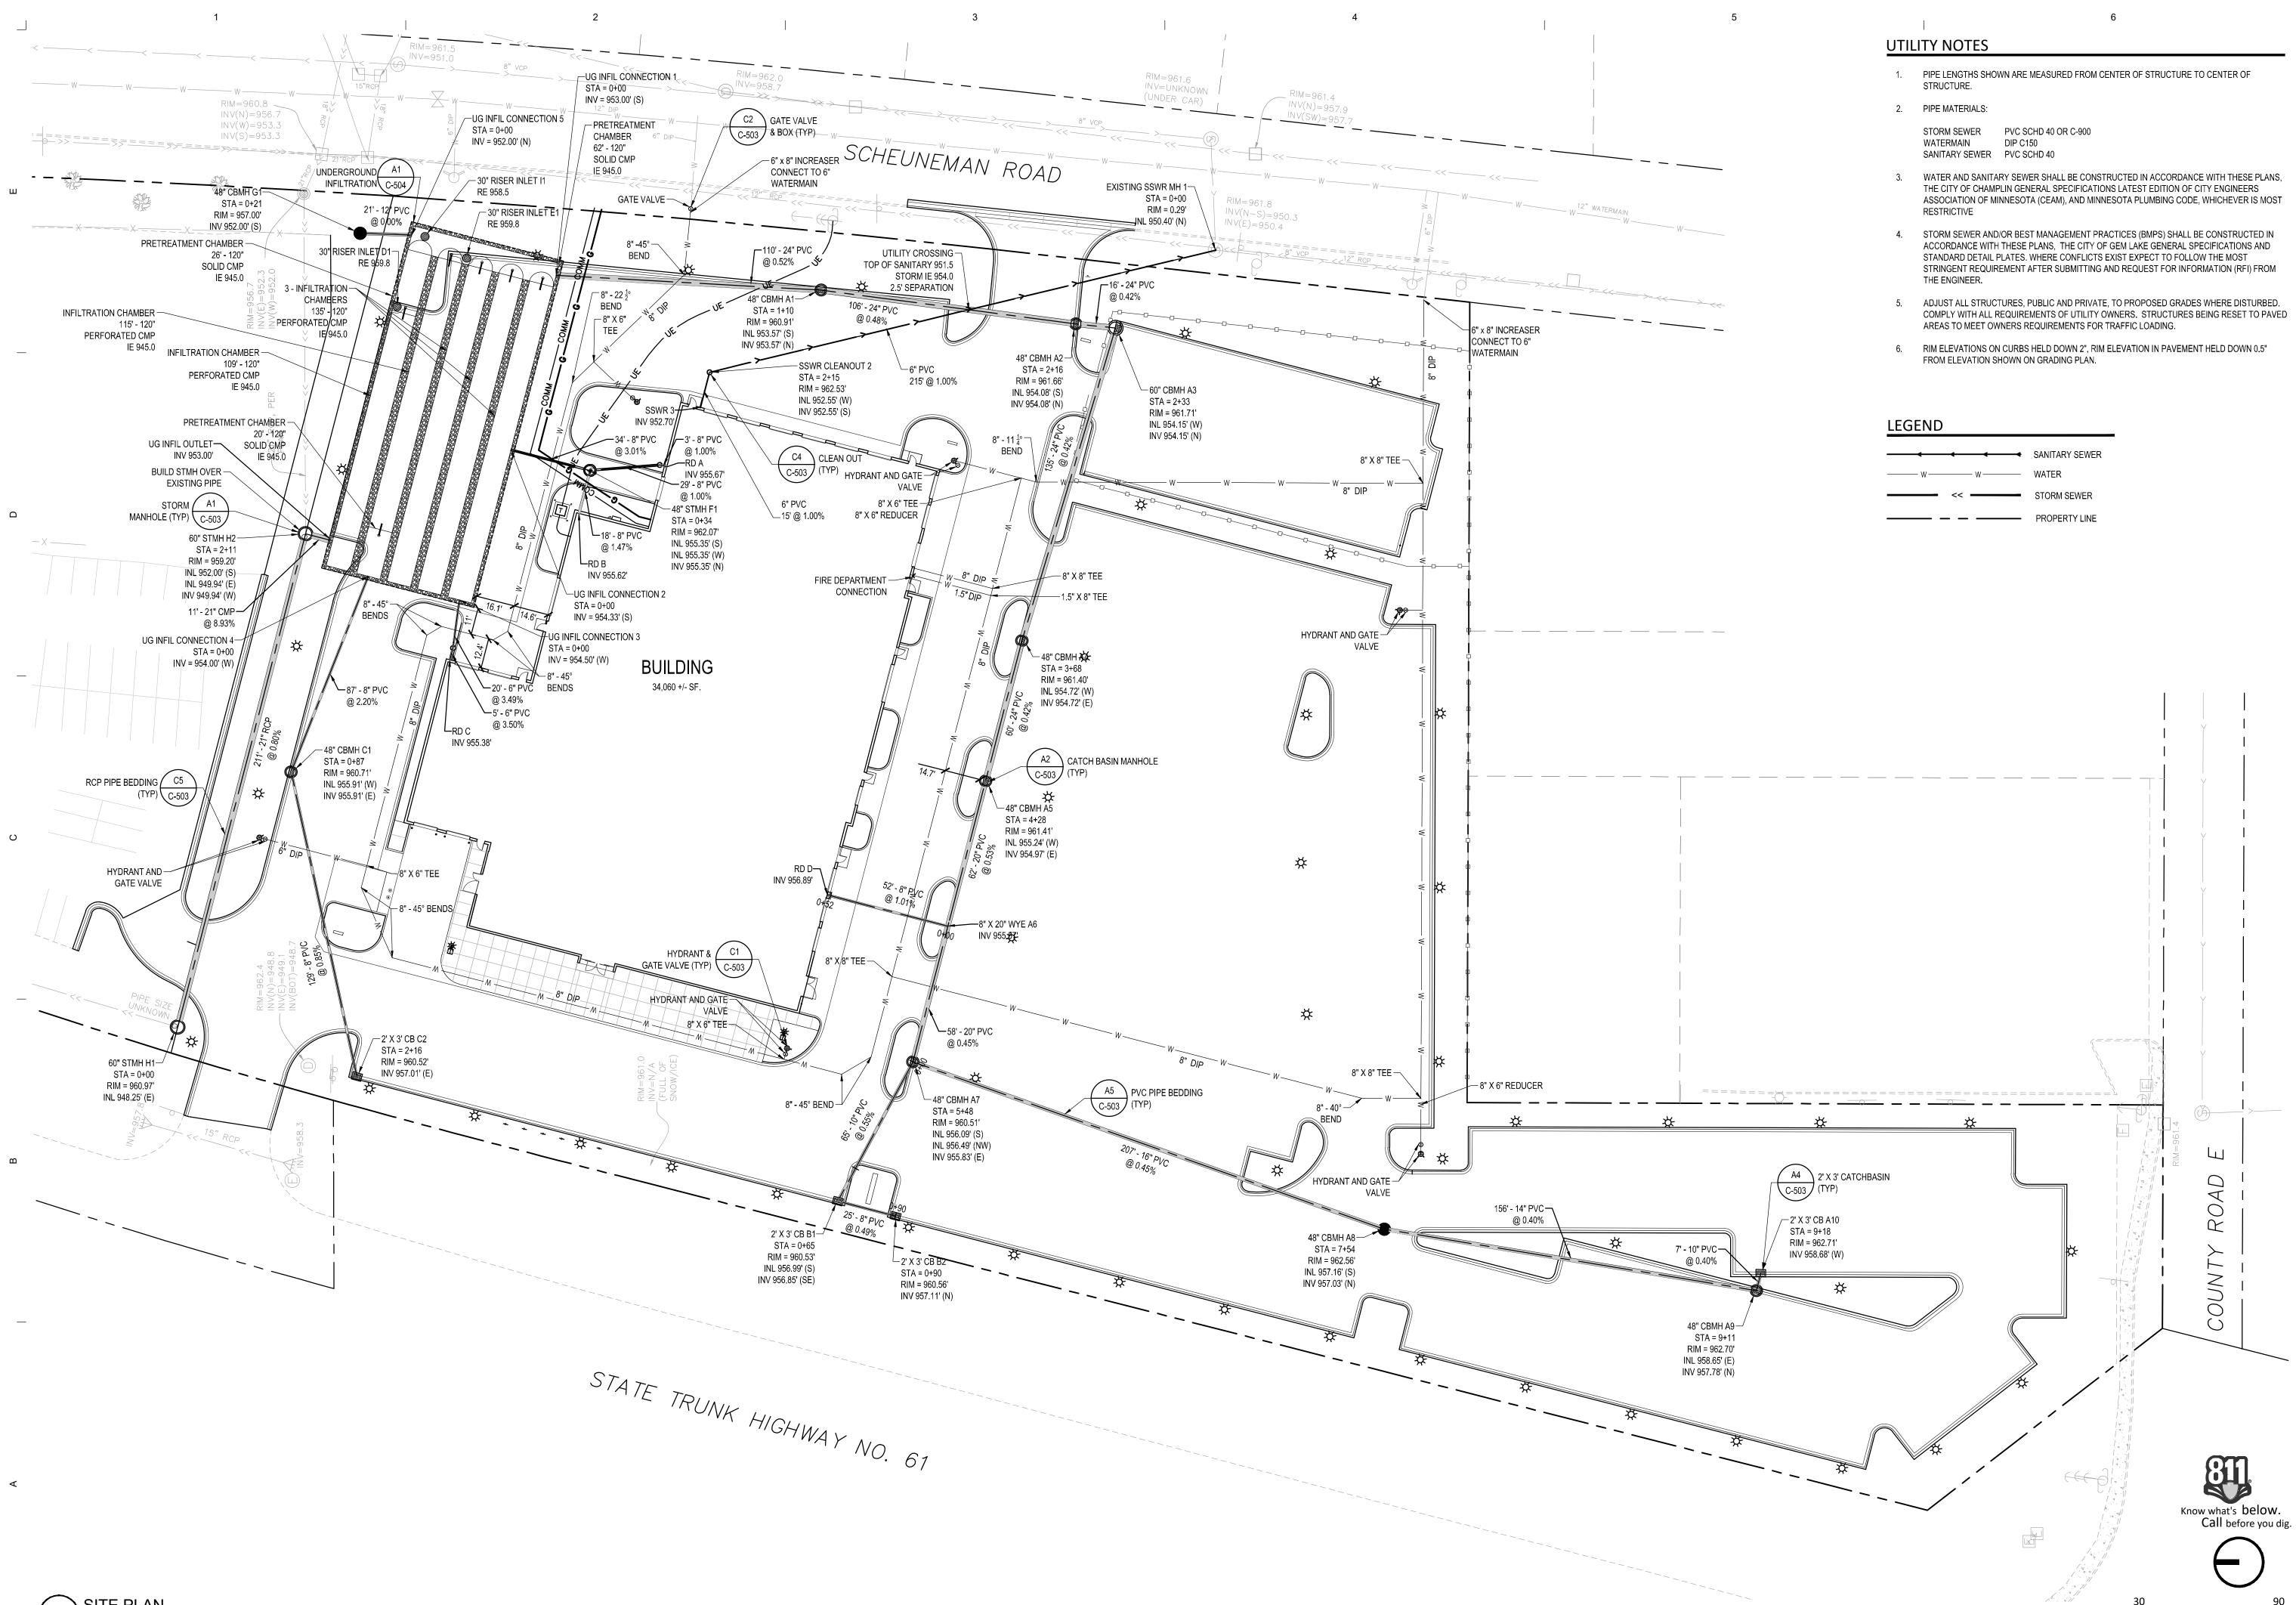

#### Zoning Requests – Barnett Kia (Zoning Compliance Request, Lot Line Adjustment Request, Zoning Amendment Request)

City Planner Evan Monson summarized the requests. At the August 14, 2024, Planning Commission meeting, commissioners moved to table this request for additional review by the City Engineer, Building Inspector, and other contacted agencies. The city also exercised a 60-day review period extension for the request, as permitted by Minnesota Statue 15.99.

At 3610 Highway 61, Barnett Companies is looking to remove their existing building (31,865 SF) and build a new one (34,060 SF) on the north side of their property. The building would be an upgraded version of their existing one, including spaces for a carwash, service garage, sales floor, vehicle delivery, and administration. The existing building is proposed to remain until the new building is constructed, and then would be removed. Phasing and sequencing plans would be put in place to remain operational during construction.

The property to the north, 3700, is also owned by Barnett Properties. Both properties are within the City's Gateway District and are within the Neighborhood Center Sub-Zone. The applicant's proposed building type would not be consistent with the building types currently in the Gateway District, while the proposed use is currently listed as a nonconforming use in the zone.

This request requires three separate applications for review and approval:

- 1. A lot line adjustment application. Barnett Properties owns both subject properties and is requesting a lot line adjustment to the north, to align with the parking lot entrances. The city has reviewed lot line adjustments through the 'Minor Subdivision' process.
- 2. A zoning ordinance amendment application. The Gateway District does not currently permit Automotive Dealerships, the applicant is requesting to allow Automotive Dealerships as a permitted use. The applicant is also proposing a new building type.
- 3. A zoning compliance permit application. This permit is required for redevelopment projects within the Gateway District.

#### Lot Line Adjustment

The applicant is requesting to adjust the lot line to accommodate the entrance from Highway 61. The subject lot (south/on the right) is currently 5.16 acres, and the abutting lot (north/on the left) is 4.17 acres. The proposed lot line would result in the subject lot being 5.56 acres and the abutting lot being 3.96 acres. The requested lot line adjustment is consistent with the requirements listed in Ord. No. 131.

#### Zoning Ordinance Amendment

The applicant is proposing a new building type template as "Figure 15a Automotive Dealership" within Section 9.6 of Ord. No. 131. Proposed language was submitted for the new building type template to determine if the proposed language is appropriate.

The proposed building type template can be used for new or redevelopment of other sites in the Gateway District, such as the Ford dealership across Highway 61 or the 3700 Highway 61 property also owned by the applicant. The proposed designs from the applicant show a decrease in impervious surface coverage, an increase in landscaping, new lighting, and a modern building compared to the current site; the proposed building template would require other automotive dealerships to adhere to the same standards.

#### Zoning Compliance Request

Contingent on the approval of the lot line adjustment and ordinance amendment, the applicant is requesting a Zoning Compliance Permit to allow for construction of a new automotive dealership building. This request for a Zoning Compliance Permit is consistent with the requirements in Ord. No. 131. The applicant must submit a complete development plan prior to the receipt of any building permits.

#### Staff Comments

The project plans were forwarded to staff and other agencies for comments prior to the August Planning Commission meeting.

- Ramsey County
  - Applicant shall keep the intersection signal timing and ingress onto Scheuneman Road in mind as it relates to construction activities.
- Department of Transportation (MnDOT)
  - MnDOT staff have not submitted comments at the time of drafting this report.
  - Vadnais Heights Watershed Management Organization (VLAWMO)

- The watershed will need to review any stormwater management plans for the development.
- There are no wetlands are shown on site, therefore no wetland conservation act (WCA) permit needed.
- Fire Department (City of White Bear Lake)
  - Applicant shall update apparatus accessibility information.
  - Request to move Fire Department Connection to the West facing side, ideally the SW corner.
    - This positions it near a fire hydrant and initial access point for Fire Apparatus.
  - o A Fire Department Knox Box required. Location to be determined on-site.
  - Gate access. Fire Department Access to gate on East side of lot is required, powered "KNOX" opener.
  - o Address numbers posted on West side of building. (Address side).
  - Fire Sprinkler and Alarms to be submitted by others.
  - Applicant shall verify parking lot weight capacity @ NE area with equipment underneath.
    - For reference: WBL Ladder trucks: GVWR 56,300lbs. GAWR Rear: 33,500lbs.
- Building Inspector
  - The Building Inspector did not have any comments regarding the request.
- Engineering
  - Engineering staff reviewed the submittal and provided their comments. See attached memo from SEH dated 8/23/24 for complete list of comments.
    - The project must obtain coverage under the MPCA's CSW Permit.
    - Review and revise submittal as needed to comply with City Ordinance No. 131, Section 22.1. Erosion, Sediment, and Waste Controls.
    - Review and revise submittal as needed to comply with City Ordinance No. 131, Section 22.1. Stormwater Management.