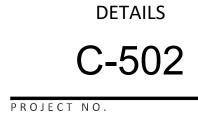

#### Staff Comments

The project plans were forwarded to staff and other agencies for comments prior to the August Planning Commission meeting.

- Ramsey County
  - Applicant shall keep the intersection signal timing and ingress onto Scheuneman Road in mind as it relates to construction activities.
- Department of Transportation (MnDOT)
  - MnDOT staff have not submitted comments at the time of drafting this report.
  - Vadnais Heights Watershed Management Organization (VLAWMO)

- The watershed will need to review any stormwater management plans for the development.
- There are no wetlands are shown on site, therefore no wetland conservation act (WCA) permit needed.
- Fire Department (City of White Bear Lake)
  - Applicant shall update apparatus accessibility information.
  - Request to move Fire Department Connection to the West facing side, ideally the SW corner.
    - This positions it near a fire hydrant and initial access point for Fire Apparatus.
  - o A Fire Department Knox Box required. Location to be determined on-site.
  - Gate access. Fire Department Access to gate on East side of lot is required, powered "KNOX" opener.
  - o Address numbers posted on West side of building. (Address side).
  - Fire Sprinkler and Alarms to be submitted by others.
  - Applicant shall verify parking lot weight capacity @ NE area with equipment underneath.
    - For reference: WBL Ladder trucks: GVWR 56,300lbs. GAWR Rear: 33,500lbs.
- Building Inspector
  - The Building Inspector did not have any comments regarding the request.
- Engineering
  - Engineering staff reviewed the submittal and provided their comments. See attached memo from SEH dated 8/23/24 for complete list of comments.
    - The project must obtain coverage under the MPCA's CSW Permit.
    - Review and revise submittal as needed to comply with City Ordinance No. 131, Section 22.1. Erosion, Sediment, and Waste Controls.
    - Review and revise submittal as needed to comply with City Ordinance No. 131, Section 22.1. Stormwater Management.