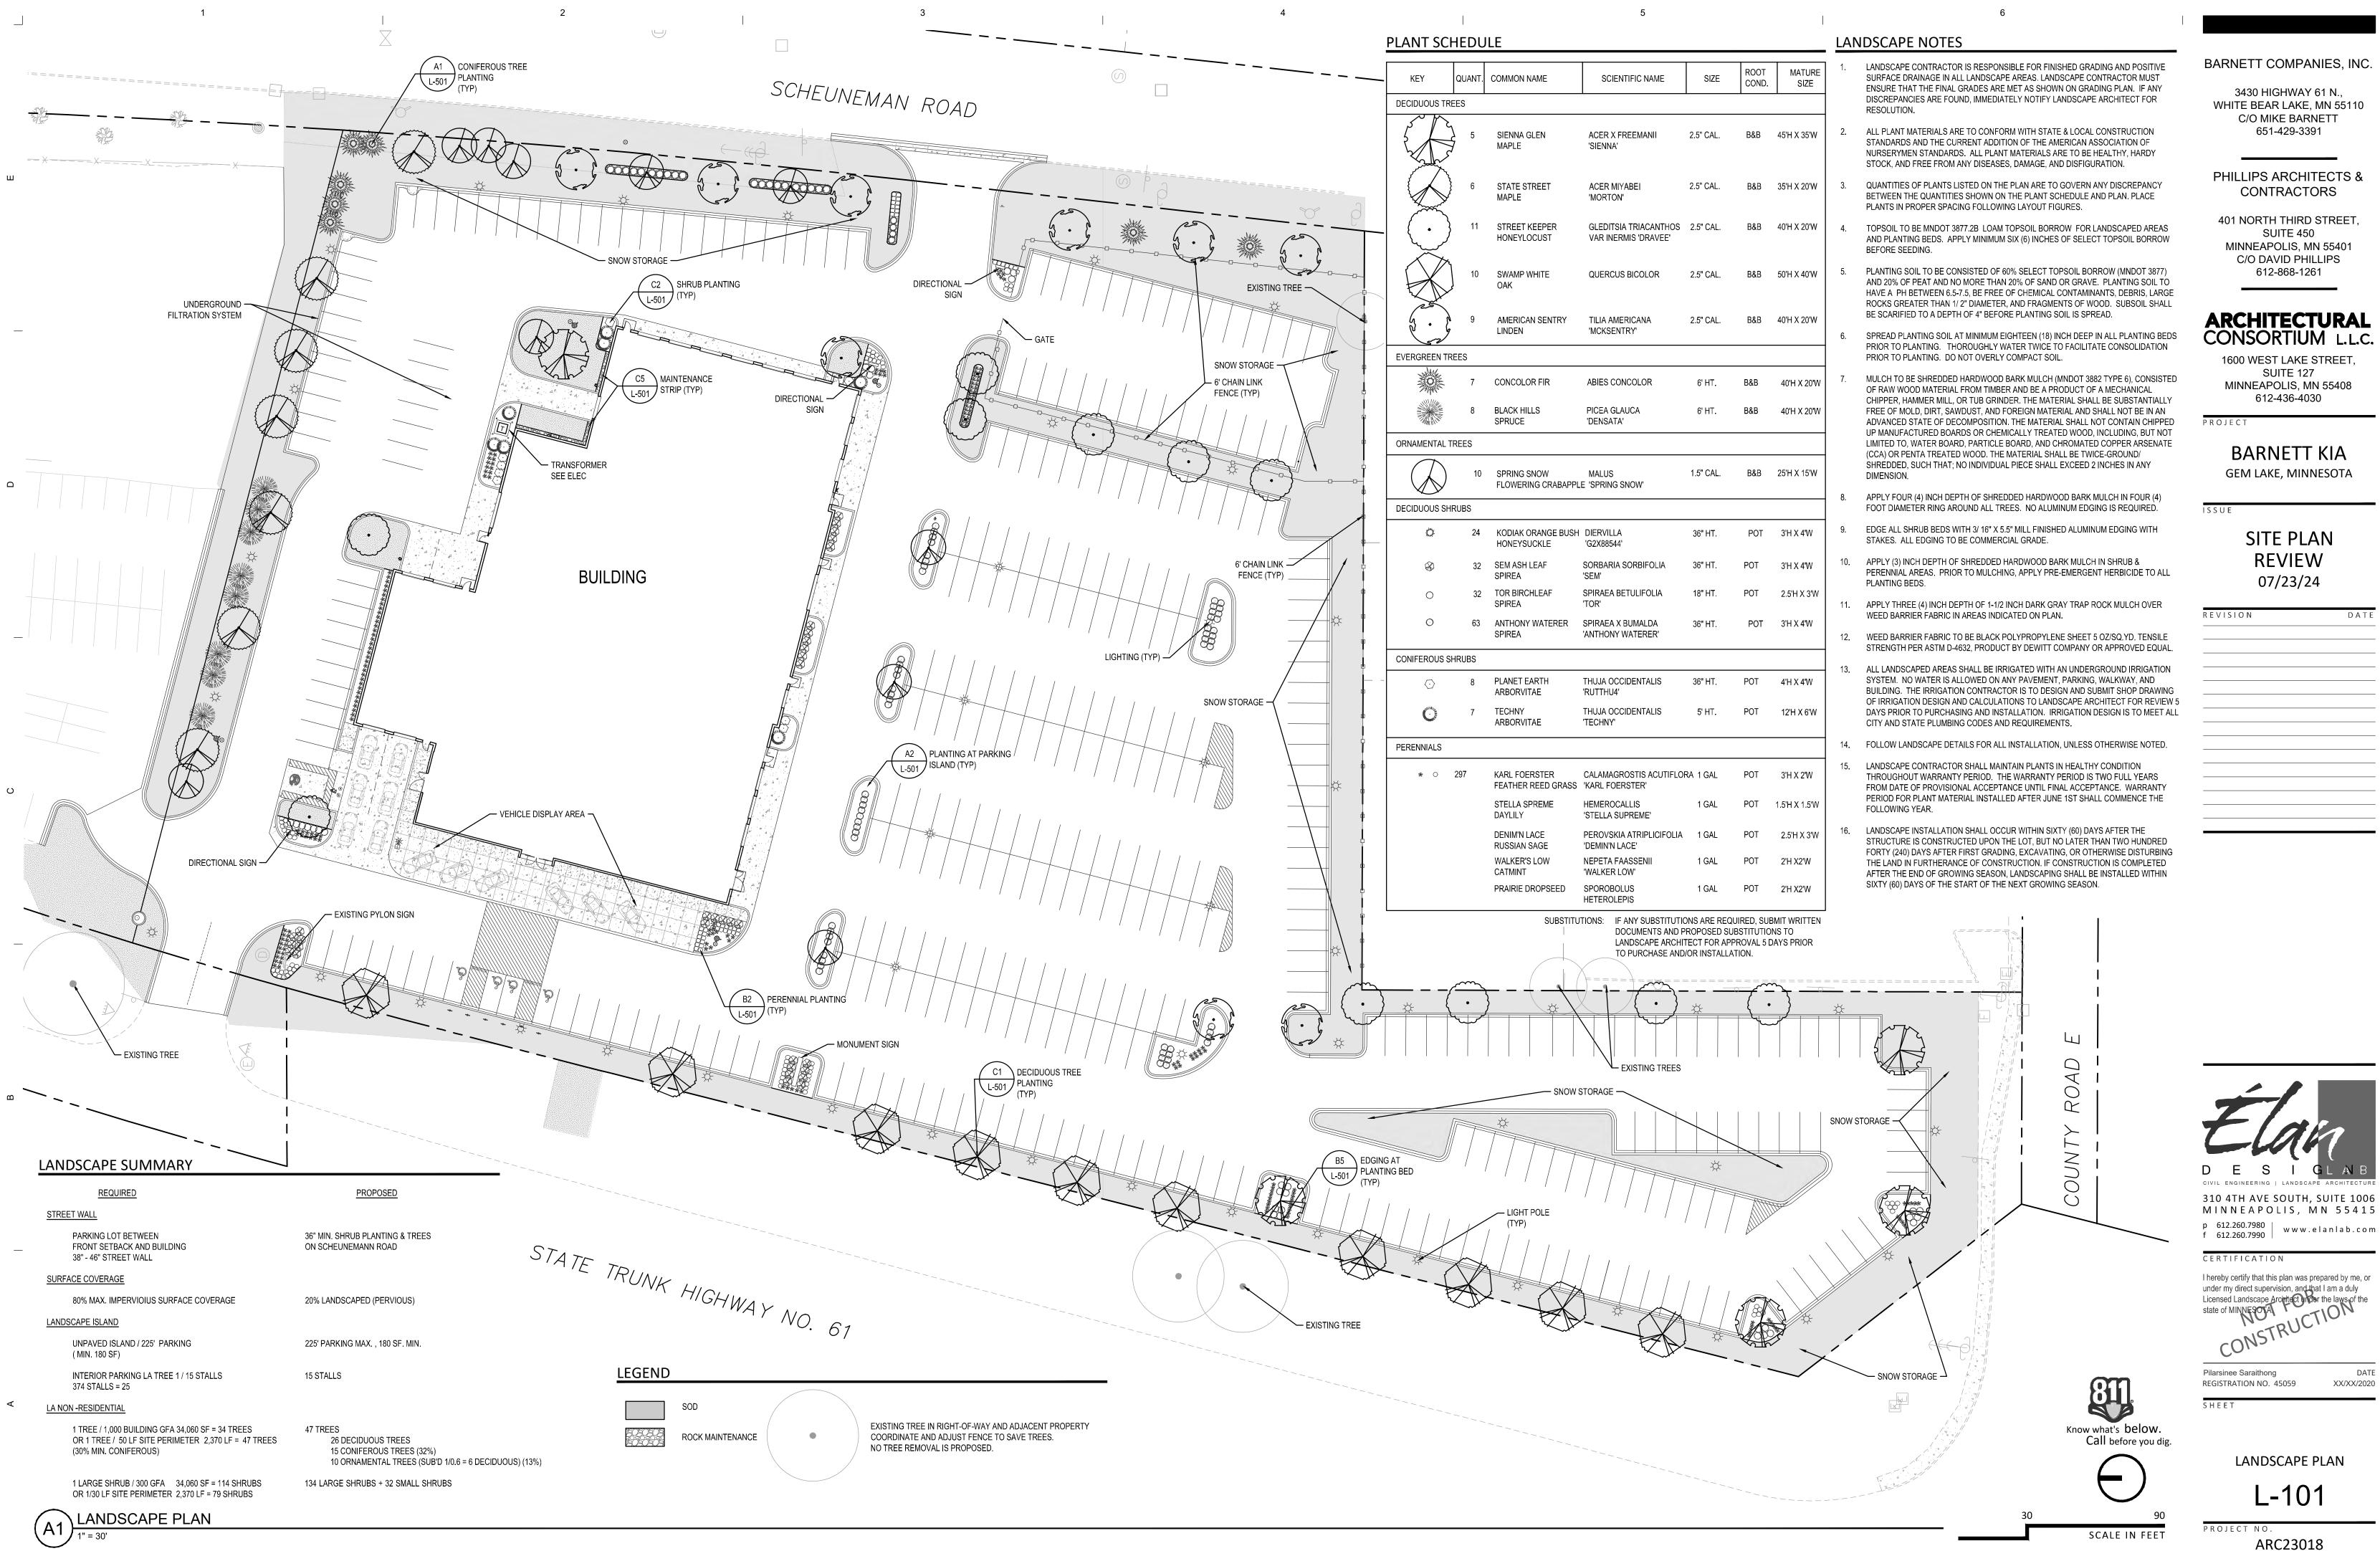

#### Zoning Requests – Barnett Kia (Zoning Compliance Request, Lot Line Adjustment Request, Zoning Amendment Request)

City Planner Evan Monson summarized the requests. At the August 14, 2024, Planning Commission meeting, commissioners moved to table this request for additional review by the City Engineer, Building Inspector, and other contacted agencies. The city also exercised a 60-day review period extension for the request, as permitted by Minnesota Statue 15.99.

At 3610 Highway 61, Barnett Companies is looking to remove their existing building (31,865 SF) and build a new one (34,060 SF) on the north side of their property. The building would be an upgraded version of their existing one, including spaces for a carwash, service garage, sales floor, vehicle delivery, and administration. The existing building is proposed to remain until the new building is constructed, and then would be removed. Phasing and sequencing plans would be put in place to remain operational during construction.

The property to the north, 3700, is also owned by Barnett Properties. Both properties are within the City's Gateway District and are within the Neighborhood Center Sub-Zone. The applicant's proposed building type would not be consistent with the building types currently in the Gateway District, while the proposed use is currently listed as a nonconforming use in the zone.

This request requires three separate applications for review and approval:

- 1. A lot line adjustment application. Barnett Properties owns both subject properties and is requesting a lot line adjustment to the north, to align with the parking lot entrances. The city has reviewed lot line adjustments through the 'Minor Subdivision' process.
- 2. A zoning ordinance amendment application. The Gateway District does not currently permit Automotive Dealerships, the applicant is requesting to allow Automotive Dealerships as a permitted use. The applicant is also proposing a new building type.
- 3. A zoning compliance permit application. This permit is required for redevelopment projects within the Gateway District.

#### Lot Line Adjustment

The applicant is requesting to adjust the lot line to accommodate the entrance from Highway 61. The subject lot (south/on the right) is currently 5.16 acres, and the abutting lot (north/on the left) is 4.17 acres. The proposed lot line would result in the subject lot being 5.56 acres and the abutting lot being 3.96 acres. The requested lot line adjustment is consistent with the requirements listed in Ord. No. 131.

#### Zoning Ordinance Amendment

The applicant is proposing a new building type template as "Figure 15a Automotive Dealership" within Section 9.6 of Ord. No. 131. Proposed language was submitted for the new building type template to determine if the proposed language is appropriate.

The proposed building type template can be used for new or redevelopment of other sites in the Gateway District, such as the Ford dealership across Highway 61 or the 3700 Highway 61 property also owned by the applicant. The proposed designs from the applicant show a decrease in impervious surface coverage, an increase in landscaping, new lighting, and a modern building compared to the current site; the proposed building template would require other automotive dealerships to adhere to the same standards.

#### Zoning Compliance Request

Contingent on the approval of the lot line adjustment and ordinance amendment, the applicant is requesting a Zoning Compliance Permit to allow for construction of a new automotive dealership building. This request for a Zoning Compliance Permit is consistent with the requirements in Ord. No. 131. The applicant must submit a complete development plan prior to the receipt of any building permits.