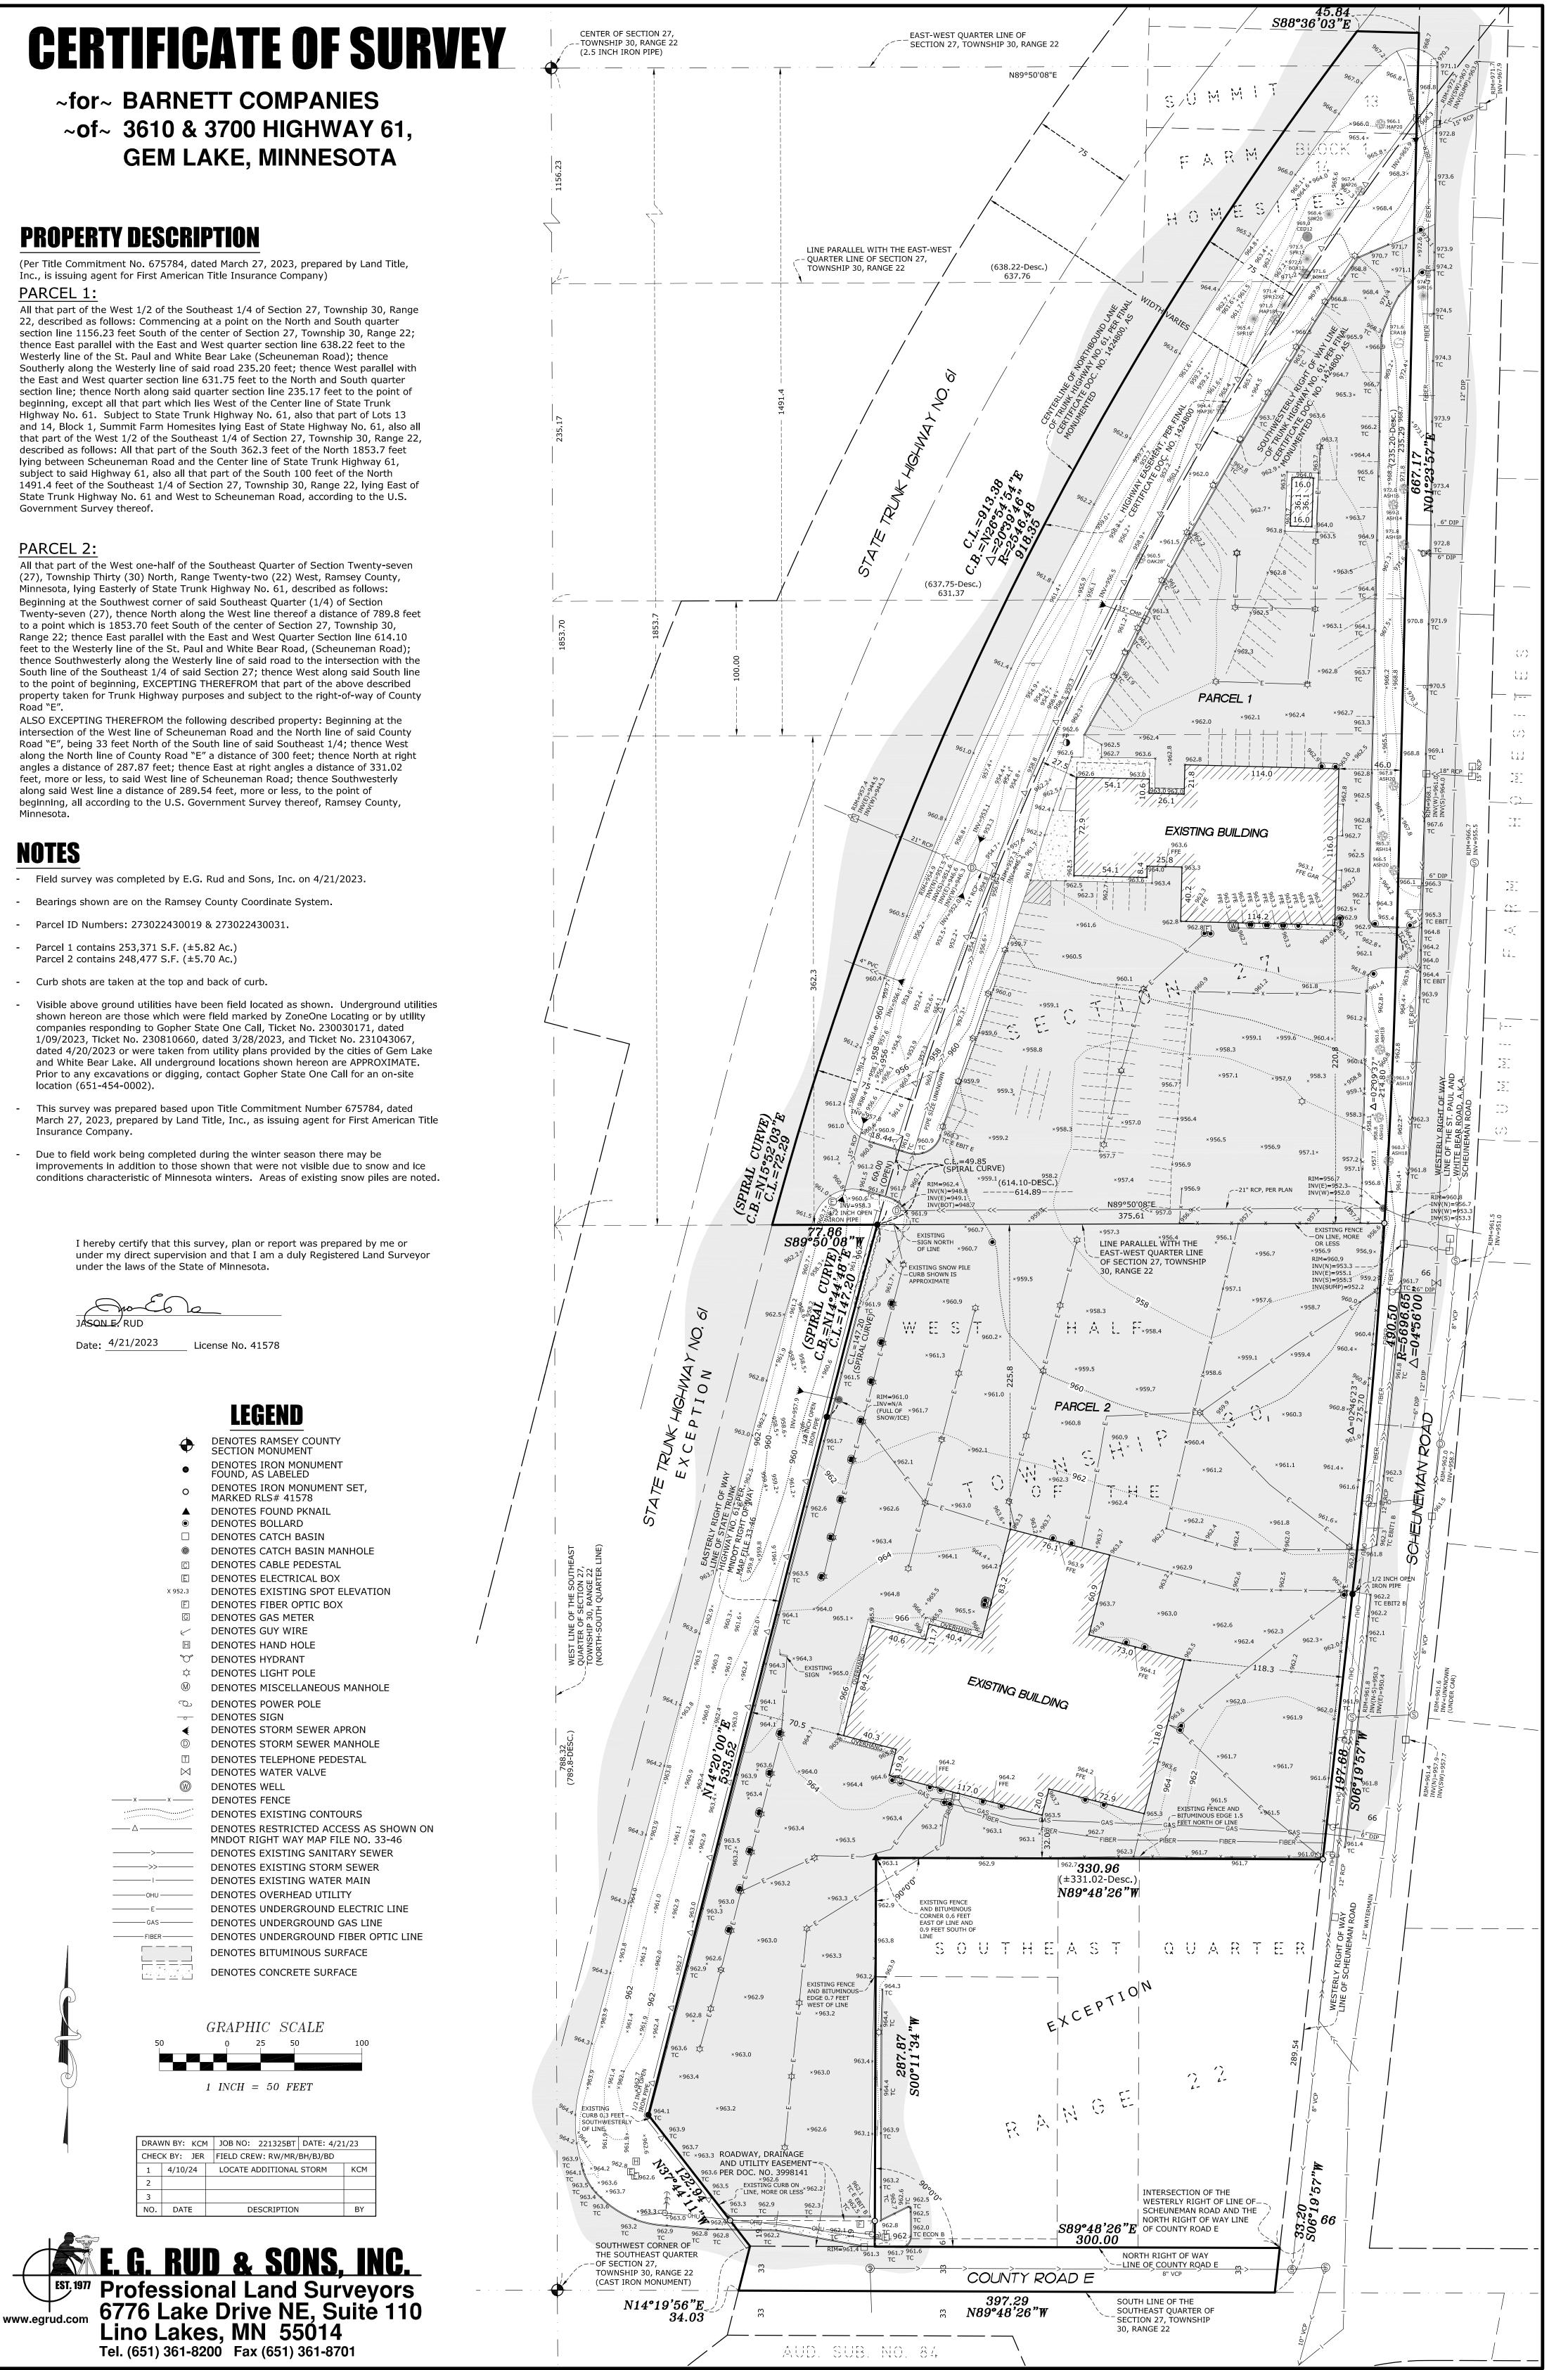

#### Zoning Requests – Barnett Kia (Zoning Compliance Request, Lot Line Adjustment Request, Zoning Amendment Request)

City Planner Evan Monson summarized the requests. At the August 14, 2024, Planning Commission meeting, commissioners moved to table this request for additional review by the City Engineer, Building Inspector, and other contacted agencies. The city also exercised a 60-day review period extension for the request, as permitted by Minnesota Statue 15.99.

At 3610 Highway 61, Barnett Companies is looking to remove their existing building (31,865 SF) and build a new one (34,060 SF) on the north side of their property. The building would be an upgraded version of their existing one, including spaces for a carwash, service garage, sales floor, vehicle delivery, and administration. The existing building is proposed to remain until the new building is constructed, and then would be removed. Phasing and sequencing plans would be put in place to remain operational during construction.

The property to the north, 3700, is also owned by Barnett Properties. Both properties are within the City's Gateway District and are within the Neighborhood Center Sub-Zone. The applicant's proposed building type would not be consistent with the building types currently in the Gateway District, while the proposed use is currently listed as a nonconforming use in the zone.

This request requires three separate applications for review and approval:

- 1. A lot line adjustment application. Barnett Properties owns both subject properties and is requesting a lot line adjustment to the north, to align with the parking lot entrances. The city has reviewed lot line adjustments through the 'Minor Subdivision' process.
- 2. A zoning ordinance amendment application. The Gateway District does not currently permit Automotive Dealerships, the applicant is requesting to allow Automotive Dealerships as a permitted use. The applicant is also proposing a new building type.
- 3. A zoning compliance permit application. This permit is required for redevelopment projects within the Gateway District.

#### Lot Line Adjustment

The applicant is requesting to adjust the lot line to accommodate the entrance from Highway 61. The subject lot (south/on the right) is currently 5.16 acres, and the abutting lot (north/on the left) is 4.17 acres. The proposed lot line would result in the subject lot being 5.56 acres and the abutting lot being 3.96 acres. The requested lot line adjustment is consistent with the requirements listed in Ord. No. 131.

#### Zoning Ordinance Amendment

The applicant is proposing a new building type template as "Figure 15a Automotive Dealership" within Section 9.6 of Ord. No. 131. Proposed language was submitted for the new building type template to determine if the proposed language is appropriate.

The proposed building type template can be used for new or redevelopment of other sites in the Gateway District, such as the Ford dealership across Highway 61 or the 3700 Highway 61 property also owned by the applicant. The proposed designs from the applicant show a decrease in impervious surface coverage, an increase in landscaping, new lighting, and a modern building compared to the current site; the proposed building template would require other automotive dealerships to adhere to the same standards.

#### Zoning Compliance Request

Contingent on the approval of the lot line adjustment and ordinance amendment, the applicant is requesting a Zoning Compliance Permit to allow for construction of a new automotive dealership building. This request for a Zoning Compliance Permit is consistent with the requirements in Ord. No. 131. The applicant must submit a complete development plan prior to the receipt of any building permits.