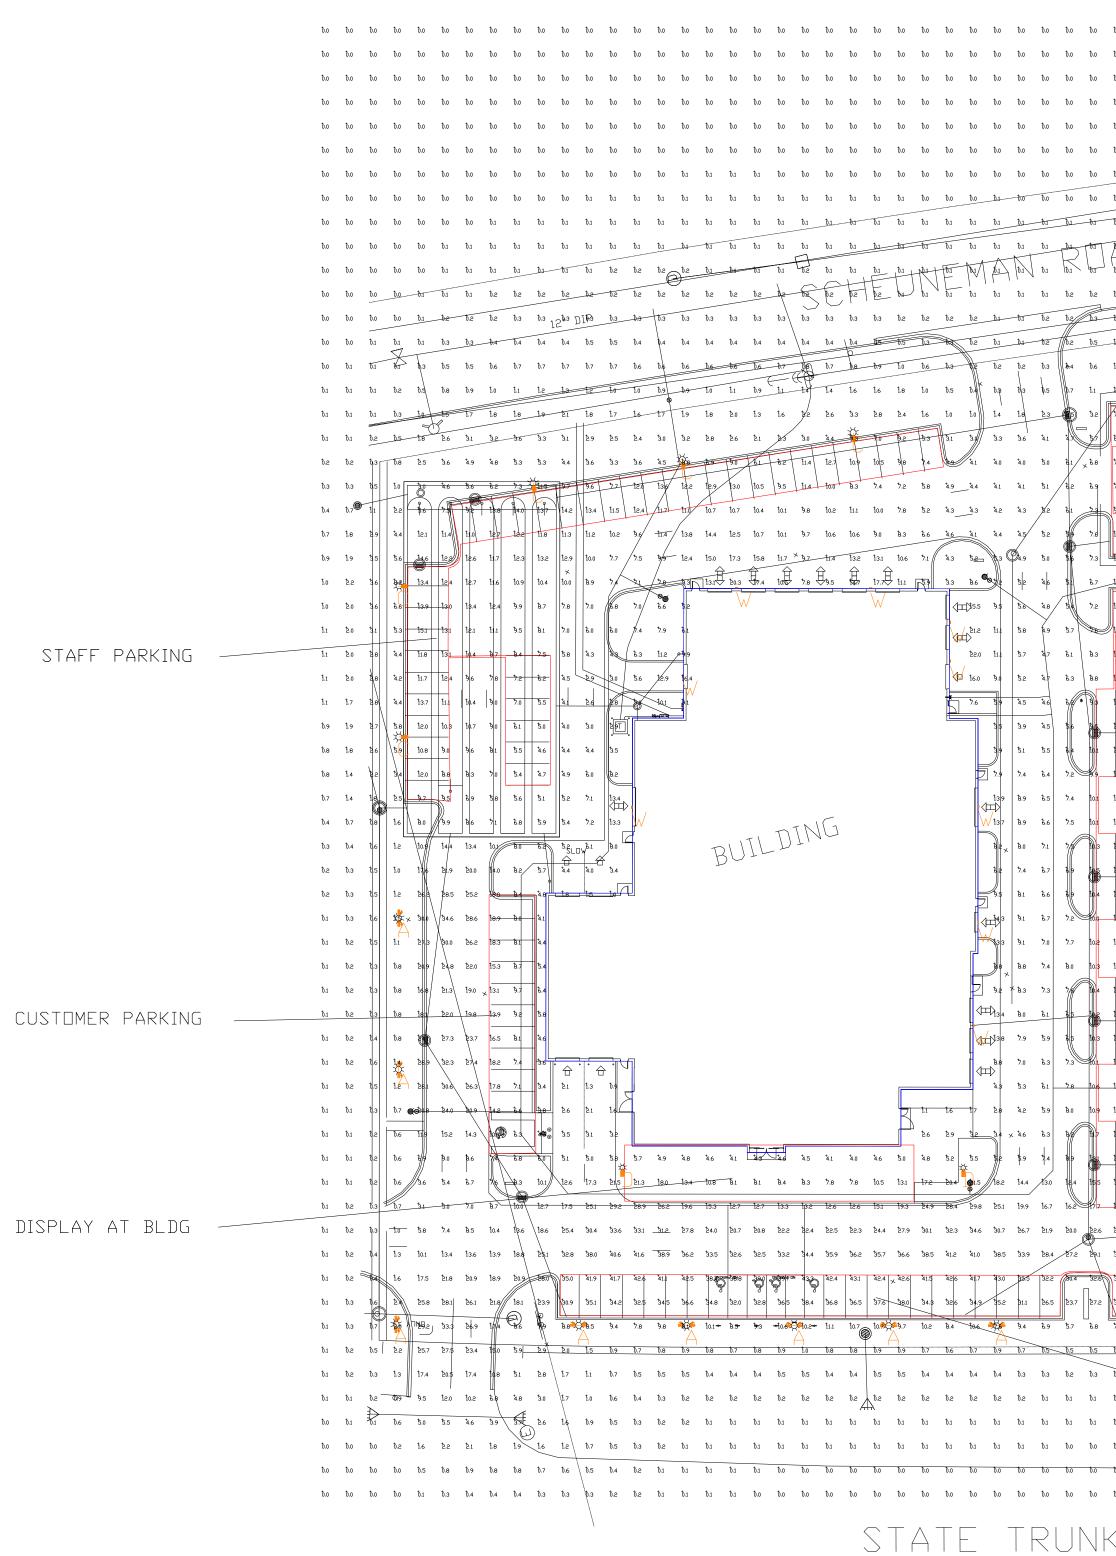

#### Zoning Requests – Barnett Kia (Zoning Compliance Request, Lot Line Adjustment Request, Zoning Amendment Request)

City Planner Evan Monson summarized the requests. At the August 14, 2024, Planning Commission meeting, commissioners moved to table this request for additional review by the City Engineer, Building Inspector, and other contacted agencies. The city also exercised a 60-day review period extension for the request, as permitted by Minnesota Statue 15.99.

At 3610 Highway 61, Barnett Companies is looking to remove their existing building (31,865 SF) and build a new one (34,060 SF) on the north side of their property. The building would be an upgraded version of their existing one, including spaces for a carwash, service garage, sales floor, vehicle delivery, and administration. The existing building is proposed to remain until the new building is constructed, and then would be removed. Phasing and sequencing plans would be put in place to remain operational during construction.

The property to the north, 3700, is also owned by Barnett Properties. Both properties are within the City's Gateway District and are within the Neighborhood Center Sub-Zone. The applicant's proposed building type would not be consistent with the building types currently in the Gateway District, while the proposed use is currently listed as a nonconforming use in the zone.

This request requires three separate applications for review and approval:

- 1. A lot line adjustment application. Barnett Properties owns both subject properties and is requesting a lot line adjustment to the north, to align with the parking lot entrances. The city has reviewed lot line adjustments through the 'Minor Subdivision' process.
- 2. A zoning ordinance amendment application. The Gateway District does not currently permit Automotive Dealerships, the applicant is requesting to allow Automotive Dealerships as a permitted use. The applicant is also proposing a new building type.
- 3. A zoning compliance permit application. This permit is required for redevelopment projects within the Gateway District.

#### Lot Line Adjustment

The applicant is requesting to adjust the lot line to accommodate the entrance from Highway 61. The subject lot (south/on the right) is currently 5.16 acres, and the abutting lot (north/on the left) is 4.17 acres. The proposed lot line would result in the subject lot being 5.56 acres and the abutting lot being 3.96 acres. The requested lot line adjustment is consistent with the requirements listed in Ord. No. 131.

The proposed building type template can be used for new or redevelopment of other sites in the Gateway District, such as the Ford dealership across Highway 61 or the 3700 Highway 61 property also owned by the applicant. The proposed designs from the applicant show a decrease in impervious surface coverage, an increase in landscaping, new lighting, and a modern building compared to the current site; the proposed building template would require other automotive dealerships to adhere to the same standards.

#### Staff Comments

The project plans were forwarded to staff and other agencies for comments prior to the August Planning Commission meeting.

- Ramsey County
  - Applicant shall keep the intersection signal timing and ingress onto Scheuneman Road in mind as it relates to construction activities.
- Department of Transportation (MnDOT)
  - MnDOT staff have not submitted comments at the time of drafting this report.
  - Vadnais Heights Watershed Management Organization (VLAWMO)

- The watershed will need to review any stormwater management plans for the development.
- There are no wetlands are shown on site, therefore no wetland conservation act (WCA) permit needed.
- Fire Department (City of White Bear Lake)
  - Applicant shall update apparatus accessibility information.
  - Request to move Fire Department Connection to the West facing side, ideally the SW corner.
    - This positions it near a fire hydrant and initial access point for Fire Apparatus.
  - o A Fire Department Knox Box required. Location to be determined on-site.
  - Gate access. Fire Department Access to gate on East side of lot is required, powered "KNOX" opener.
  - o Address numbers posted on West side of building. (Address side).
  - Fire Sprinkler and Alarms to be submitted by others.
  - Applicant shall verify parking lot weight capacity @ NE area with equipment underneath.
    - For reference: WBL Ladder trucks: GVWR 56,300lbs. GAWR Rear: 33,500lbs.
- Building Inspector
  - The Building Inspector did not have any comments regarding the request.
- Engineering
  - Engineering staff reviewed the submittal and provided their comments. See attached memo from SEH dated 8/23/24 for complete list of comments.
    - The project must obtain coverage under the MPCA's CSW Permit.
    - Review and revise submittal as needed to comply with City Ordinance No. 131, Section 22.1. Erosion, Sediment, and Waste Controls.
    - Review and revise submittal as needed to comply with City Ordinance No. 131, Section 22.1. Stormwater Management.

While there is no public hearing on the requests this month, Commission Chair Joshua Patrick asked the applicants if they had anything they would like to say regarding the requests. Phillps Architects & Contractors President David Phillips wanted to inform the commission that he heard their concerns regarding lighting and suggested that based on the recommendation's city staff suggested that Mr. Phillips would suggest that the parking lot lighting would dim to 15% illuminance between the hours of 10 p.m. and 6 a.m. The Commission was very happy with that suggestion.