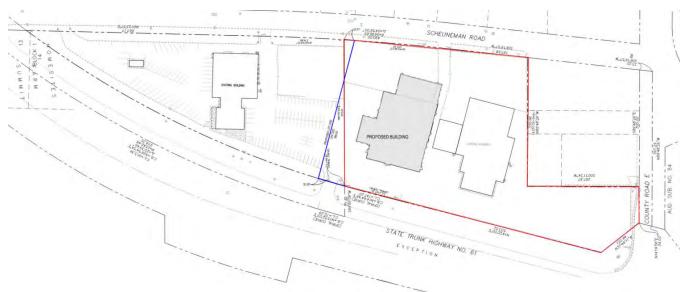

At 3610 Highway 61, Barnett Companies is looking to remove their existing building (31,865 SF) and build a new one (34,060 SF) on the north side of their property. The building would be an upgraded version of their existing one, including spaces for a carwash, service garage, sales floor, vehicle delivery, and administration. The existing building is proposed to remain until the new building is constructed, and then would be removed. Phasing and sequencing plans would be put in place to remain operational during construction.

#### Lot Line Adjustment

The applicant is requesting to adjust the lot line to accommodate the entrance from Highway 61. The subject lot (south/on the right) is currently 5.16 acres, and the abutting lot (north/on the left) is 4.17 acres. The proposed lot line would result in the subject lot being 5.56 acres and the abutting lot being 3.96 acres. The requested lot line adjustment is consistent with the requirements listed in Ord. No. 131.

The proposed building type template can be used for new or redevelopment of other sites in the Gateway District, such as the Ford dealership across Highway 61 or the 3700 Highway 61 property also owned by the applicant. The proposed designs from the applicant show a decrease in impervious surface coverage, an increase in landscaping, new lighting, and a modern building compared to the current site; the proposed building template would require other automotive dealerships to adhere to the same standards.