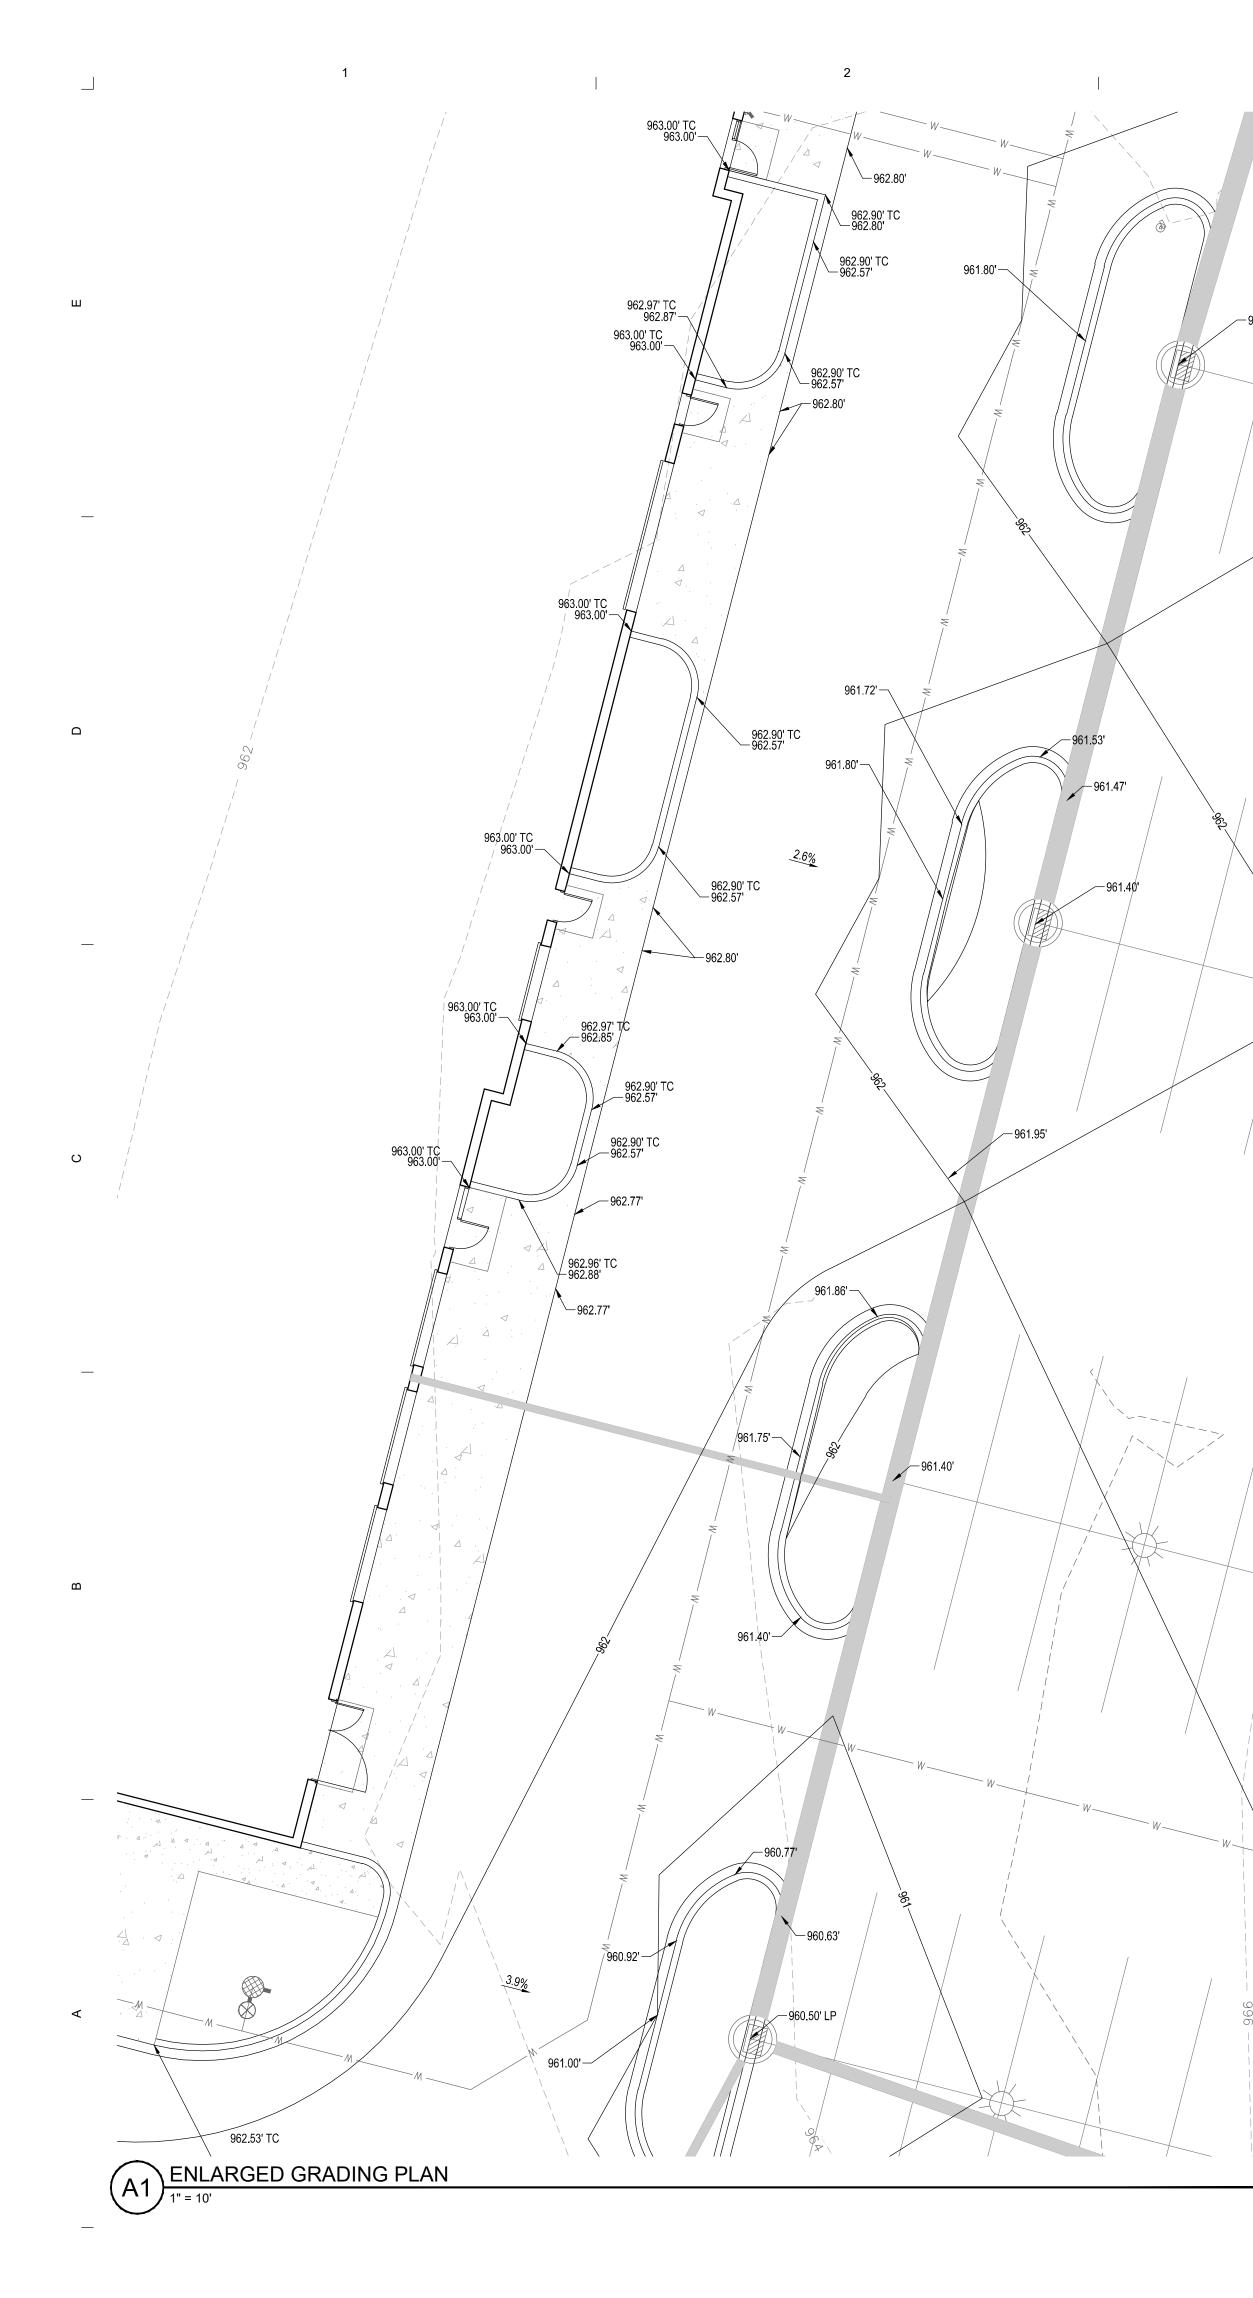

At 3610 Highway 61, Barnett Companies is looking to remove their existing building (31,865 SF) and build a new one (34,060 SF) on the north side of their property. The building would be an upgraded version of their existing one, including spaces for a carwash, service garage, sales floor, vehicle delivery, and administration. The existing building is proposed to remain until the new building is constructed, and then would be removed. Phasing and sequencing plans would be put in place to remain operational during construction.

This request requires three separate applications for review and approval:

- 1. A lot line adjustment application. Barnett Properties owns both subject properties and is requesting a lot line adjustment to the north, to align with the parking lot entrances. The city has reviewed lot line adjustments through the 'Minor Subdivision' process.
- 2. A zoning ordinance amendment application. The Gateway District does not currently permit Automotive Dealerships, the applicant is requesting to allow Automotive Dealerships as a permitted use. The applicant is also proposing a new building type.
- 3. A zoning compliance permit application. This permit is required for redevelopment projects within the Gateway District.

#### Lot Line Adjustment

The applicant is requesting to adjust the lot line to accommodate the entrance from Highway 61. The subject lot (south/on the right) is currently 5.16 acres, and the abutting lot (north/on the left) is 4.17 acres. The proposed lot line would result in the subject lot being 5.56 acres and the abutting lot being 3.96 acres. The requested lot line adjustment is consistent with the requirements listed in Ord. No. 131.

The proposed building type template can be used for new or redevelopment of other sites in the Gateway District, such as the Ford dealership across Highway 61 or the 3700 Highway 61 property also owned by the applicant. The proposed designs from the applicant show a decrease in impervious surface coverage, an increase in landscaping, new lighting, and a modern building compared to the current site; the proposed building template would require other automotive dealerships to adhere to the same standards.

- 2. **Zoning Ordinance Amendment.** Staff recommend the Planning Commission recommend approval of the Zoning Ordinance Amendment Request to create the proposed Building Type Template 15a, with the edits as proposed by staff.
- 3. Zoning Compliance Permit.
  - a. The applicant shall construct the proposed building and sales lot as per the plans submitted to the City on 07/23/2024 and reviewed with this application.
    - i. The applicant shall revise their plans to address comments from the City Engineer dated 8/23/24, and comments from the watershed district.
    - ii. The applicant shall revise their plans to meet the requirements and conditions of the Lot Line Adjustment between 3610 Highway 61 (Parcel ID 273022430031) & 3700 Highway 61 (Parcel ID 273022430019).
  - b. The applicant may construct the proposed fencing shown on the site plan, with said fencing meeting the requirements of Section 16.13. and Building Type Template 15a.
  - c. The applicant must dim sales lot and parking lot lighting to <u>%</u> illuminance between the hours of 10pm and 6am.
  - d. The applicant shall adhere to all applicable local, State, or Federal regulations.
  - e. The applicant shall acquire any other applicable local, State, or Federal permits for this request.