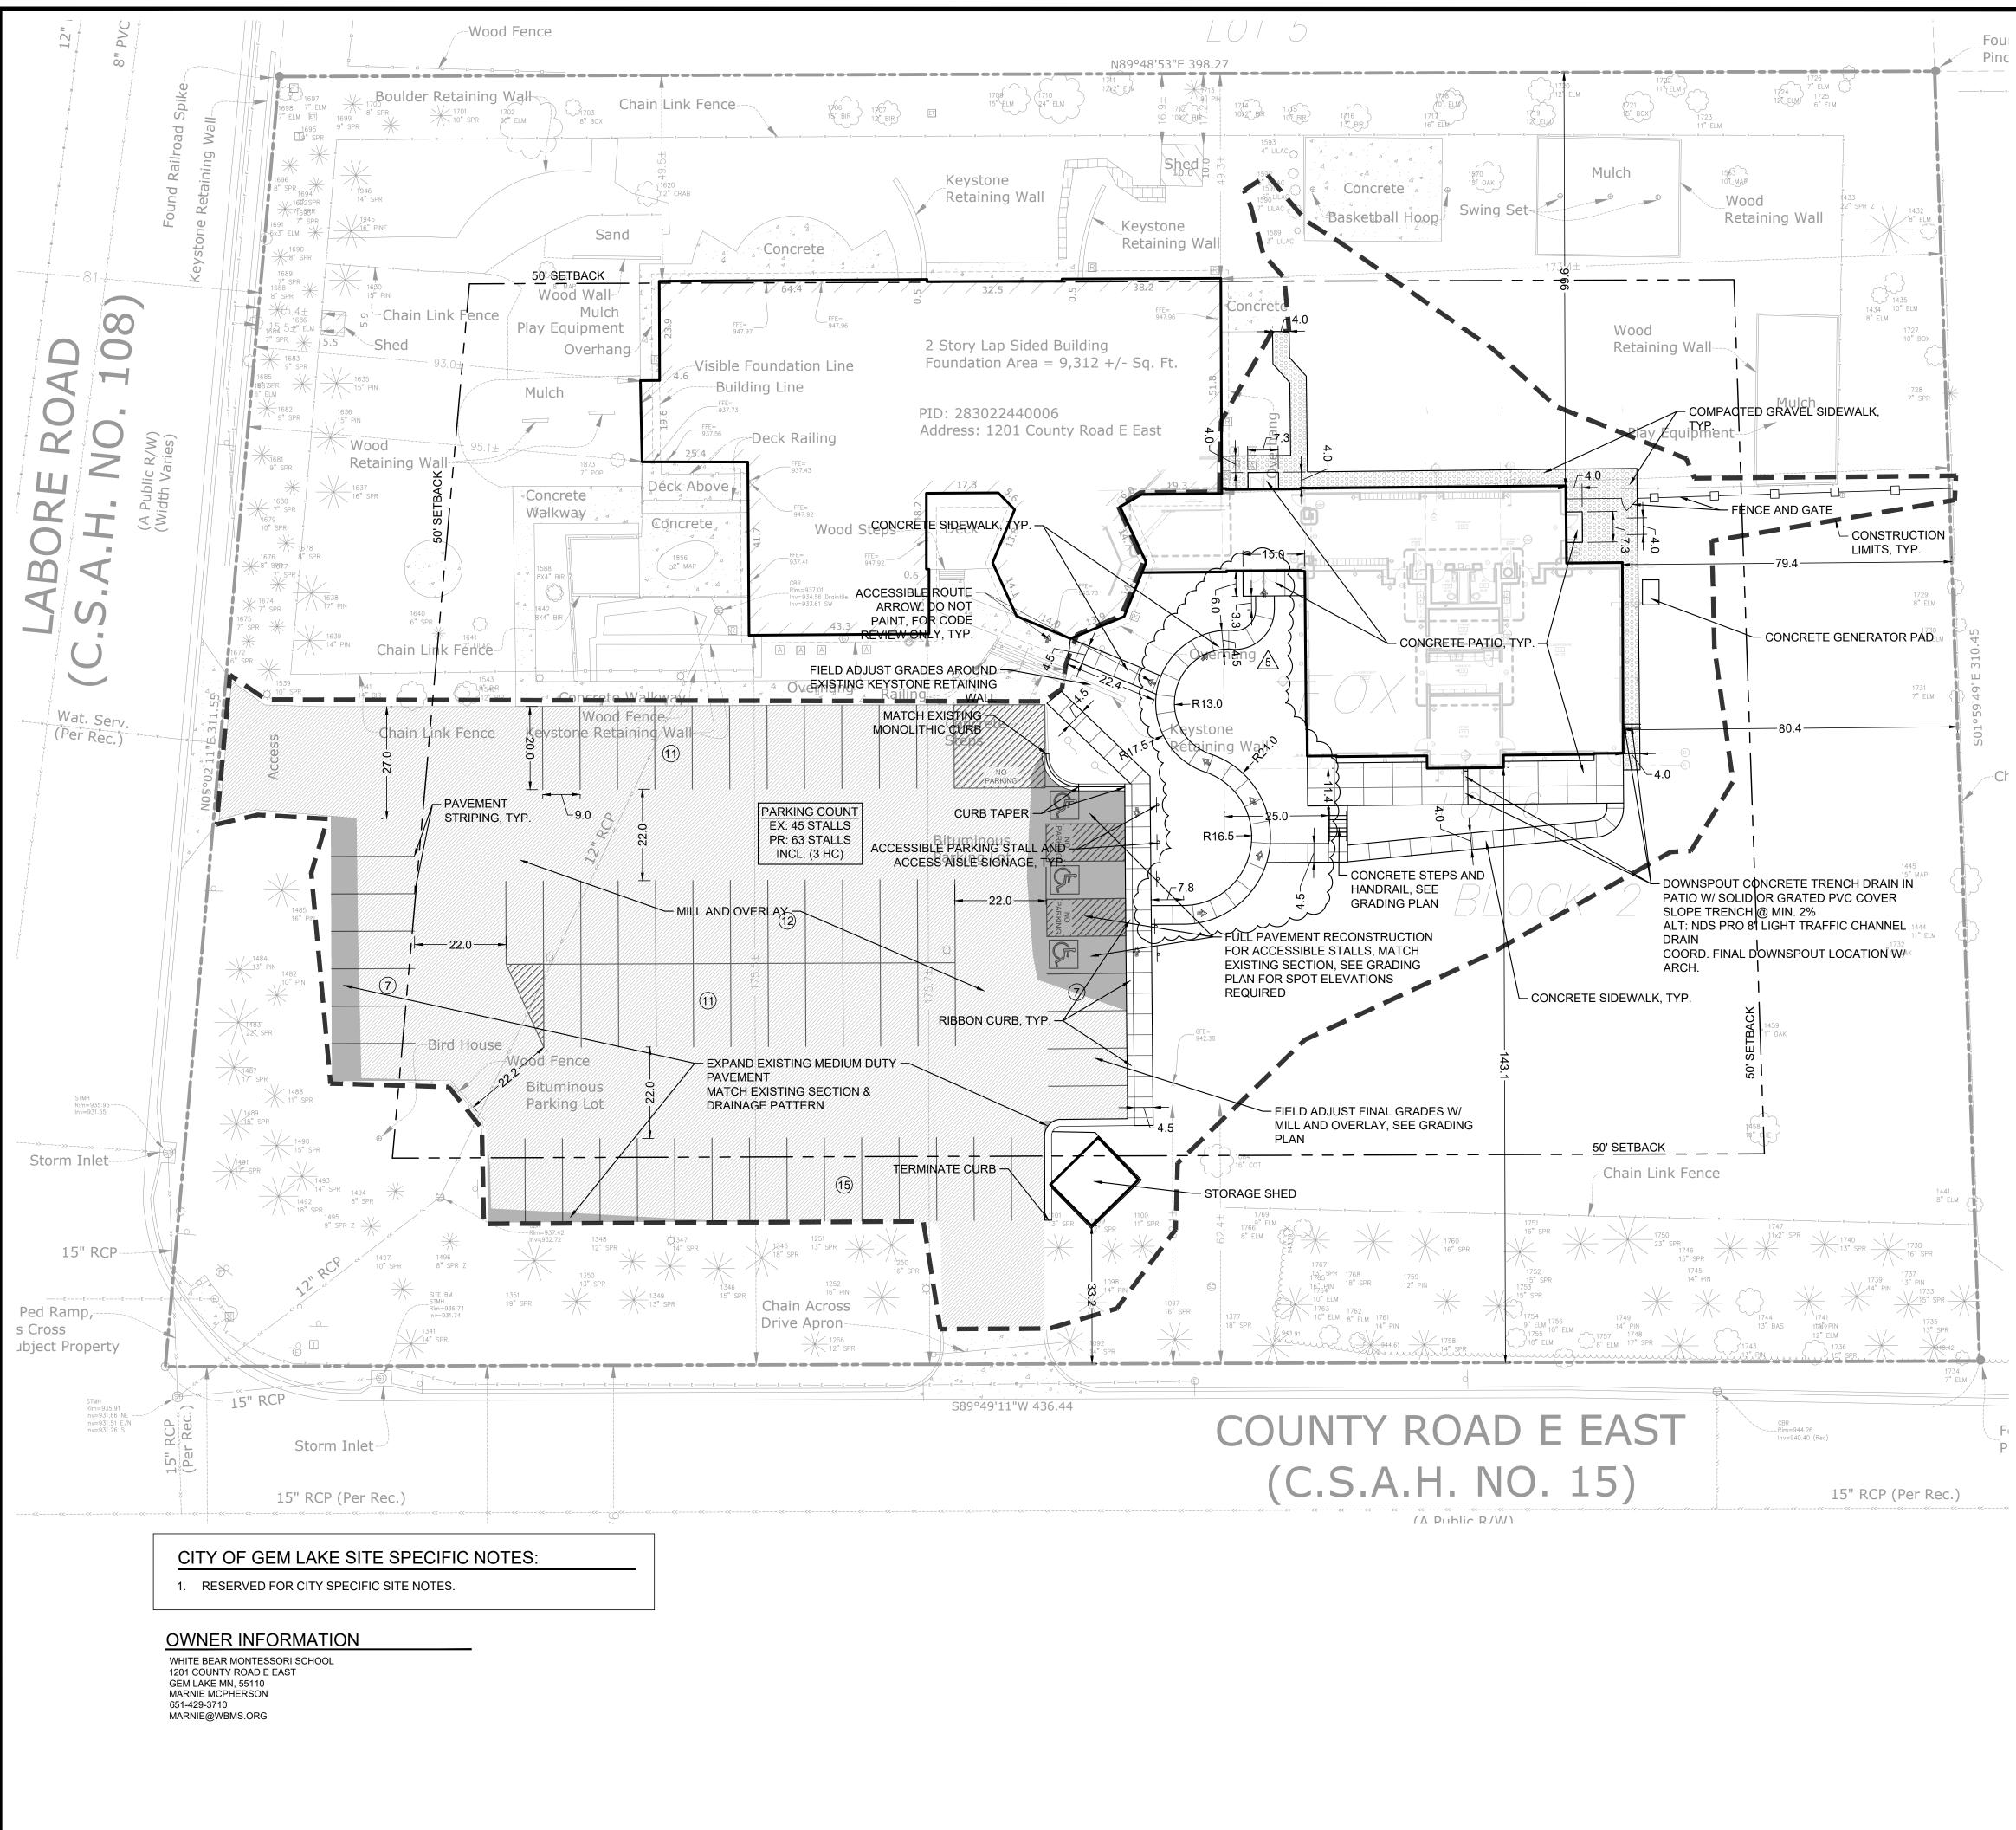

#### **New Business**

- Zoning Requests Barnett Kia (Zoning Compliance Request, Lot Line Adjustment Request, Zoning Amendment Request)
  - Resolution #2024-0019 Approving a Minor Subdivision for 3610 Highway 61 and 3700 Highway 61
  - Resolution #2024-0020 Approving a Zoning Compliance Permit for 3610 Highway 61 and 3700 Highway 61
  - o Ordinance No. 131 Amendments
- Variance Request 1201 County Road E East White Bear Montessori School (Shed Setback from Side Yard)
  - o Resolution #2024-0021 Approving a Variance for 1201 County Road E East
- Ordinance No. 124B Hunting and Discharge of Weapons Proposed Modifications
- Ordinance No. 48 Alarm Systems Proposed Modifications
  - o Fee Schedule Updates per Ordinance Suggested Changes

#### 1201 County Road E East – White Bear Montessori School Variance Request for Shed Setback from Side Yard

City Planner Evan Monson summarized the request. The White Bear Montessori School (WBMS) operates at 1201 County Road E East, at the southwest corner of the city. The school is in the midst of an expansion project that started earlier this year. Building permits for the project were issued by the City in April of 2024. The project includes an addition onto the existing school and exterior improvements to the site. As part of the project, a 14-foot by 16-foot storage shed was constructed on the south side of the property. The shed was placed at a setback of 33.2 feet from the south lot line, which is within the required side yard setback of 50 feet. Prior to the new construction on the property, a storage shed of similar size was located on the property, just east of the parking lot, at a setback of 62 feet from the south lot line.

The Building Department inspected the site and noted that the shed was within the setback from the side lot line. Building Department staff notified the applicant's contractor and noted that the two options were to move the shed to a compliant setback or request a variance from the city to keep the shed in the existing location.

The project plans were forwarded to staff and other agencies for comments prior to the Planning Commission meeting.

- Ramsey County
  - County staff is currently reviewing the plans and had not submitted comments at the time of drafting this report.
- Vadnais Heights Watershed Management Organization (VLAWMO)
  - The watershed staff had no comments on this request.
- Building Inspector
  - The Building Inspector confirmed that the site of the proposed shed was included in their plans that were approved for building permits in April of 2024. The as-built shed does not meet setback requirements, but it was noted that other requirements are met.
- Engineering
  - Engineering staff are currently reviewing the submitted plans and had not submitted comments at the time of drafting this report.

- 1. Adjacent uses Within Gem Lake city boundaries to the east along County Rd E East and to the north along Labore Rd, the property borders two single family home properties. Both properties are screened from the school property by dense brush and tree foliage. In addition, both adjacent properties (along with other nearby properties along the roadways) also maintain accessory structures along their right-of-way frontages at approximately 30-foot setbacks.
- 2. Air and water quality The project team does not consider the shed to have impacts on air and water quality. Locating the shed outside of the setback would require additional pavement and would harm water quality.
- 3. Traffic generation The shed at its as-built location allows space for 2 additional parking stalls [compared to a setback-compliant location]. These two stalls decrease the number of visitors needing to park at the office center across Labore Rd from the school property.
- 4. Public safety and health The garbage dumpsters and property maintenance equipment were previously housed in a dilapidated shed just to the north and east of the as-built shed. The previously existing building was in danger of collapse. The new building provides a much safer enclosure than previously provided.
- 5. Area aesthetics The as-built shed is clad in materials similar in aesthetics to the school building and new addition. Existing, mature pine trees provide partial screening of the shed from the roadway.
- 6. Economic impact on the entire area The project team does not consider there to be an economic impact on the area.
- Consistency with the comprehensive plan The project team considers the as-built shed in consistency with the surrounding neighborhood and other accessory structure setbacks at adjacent properties.