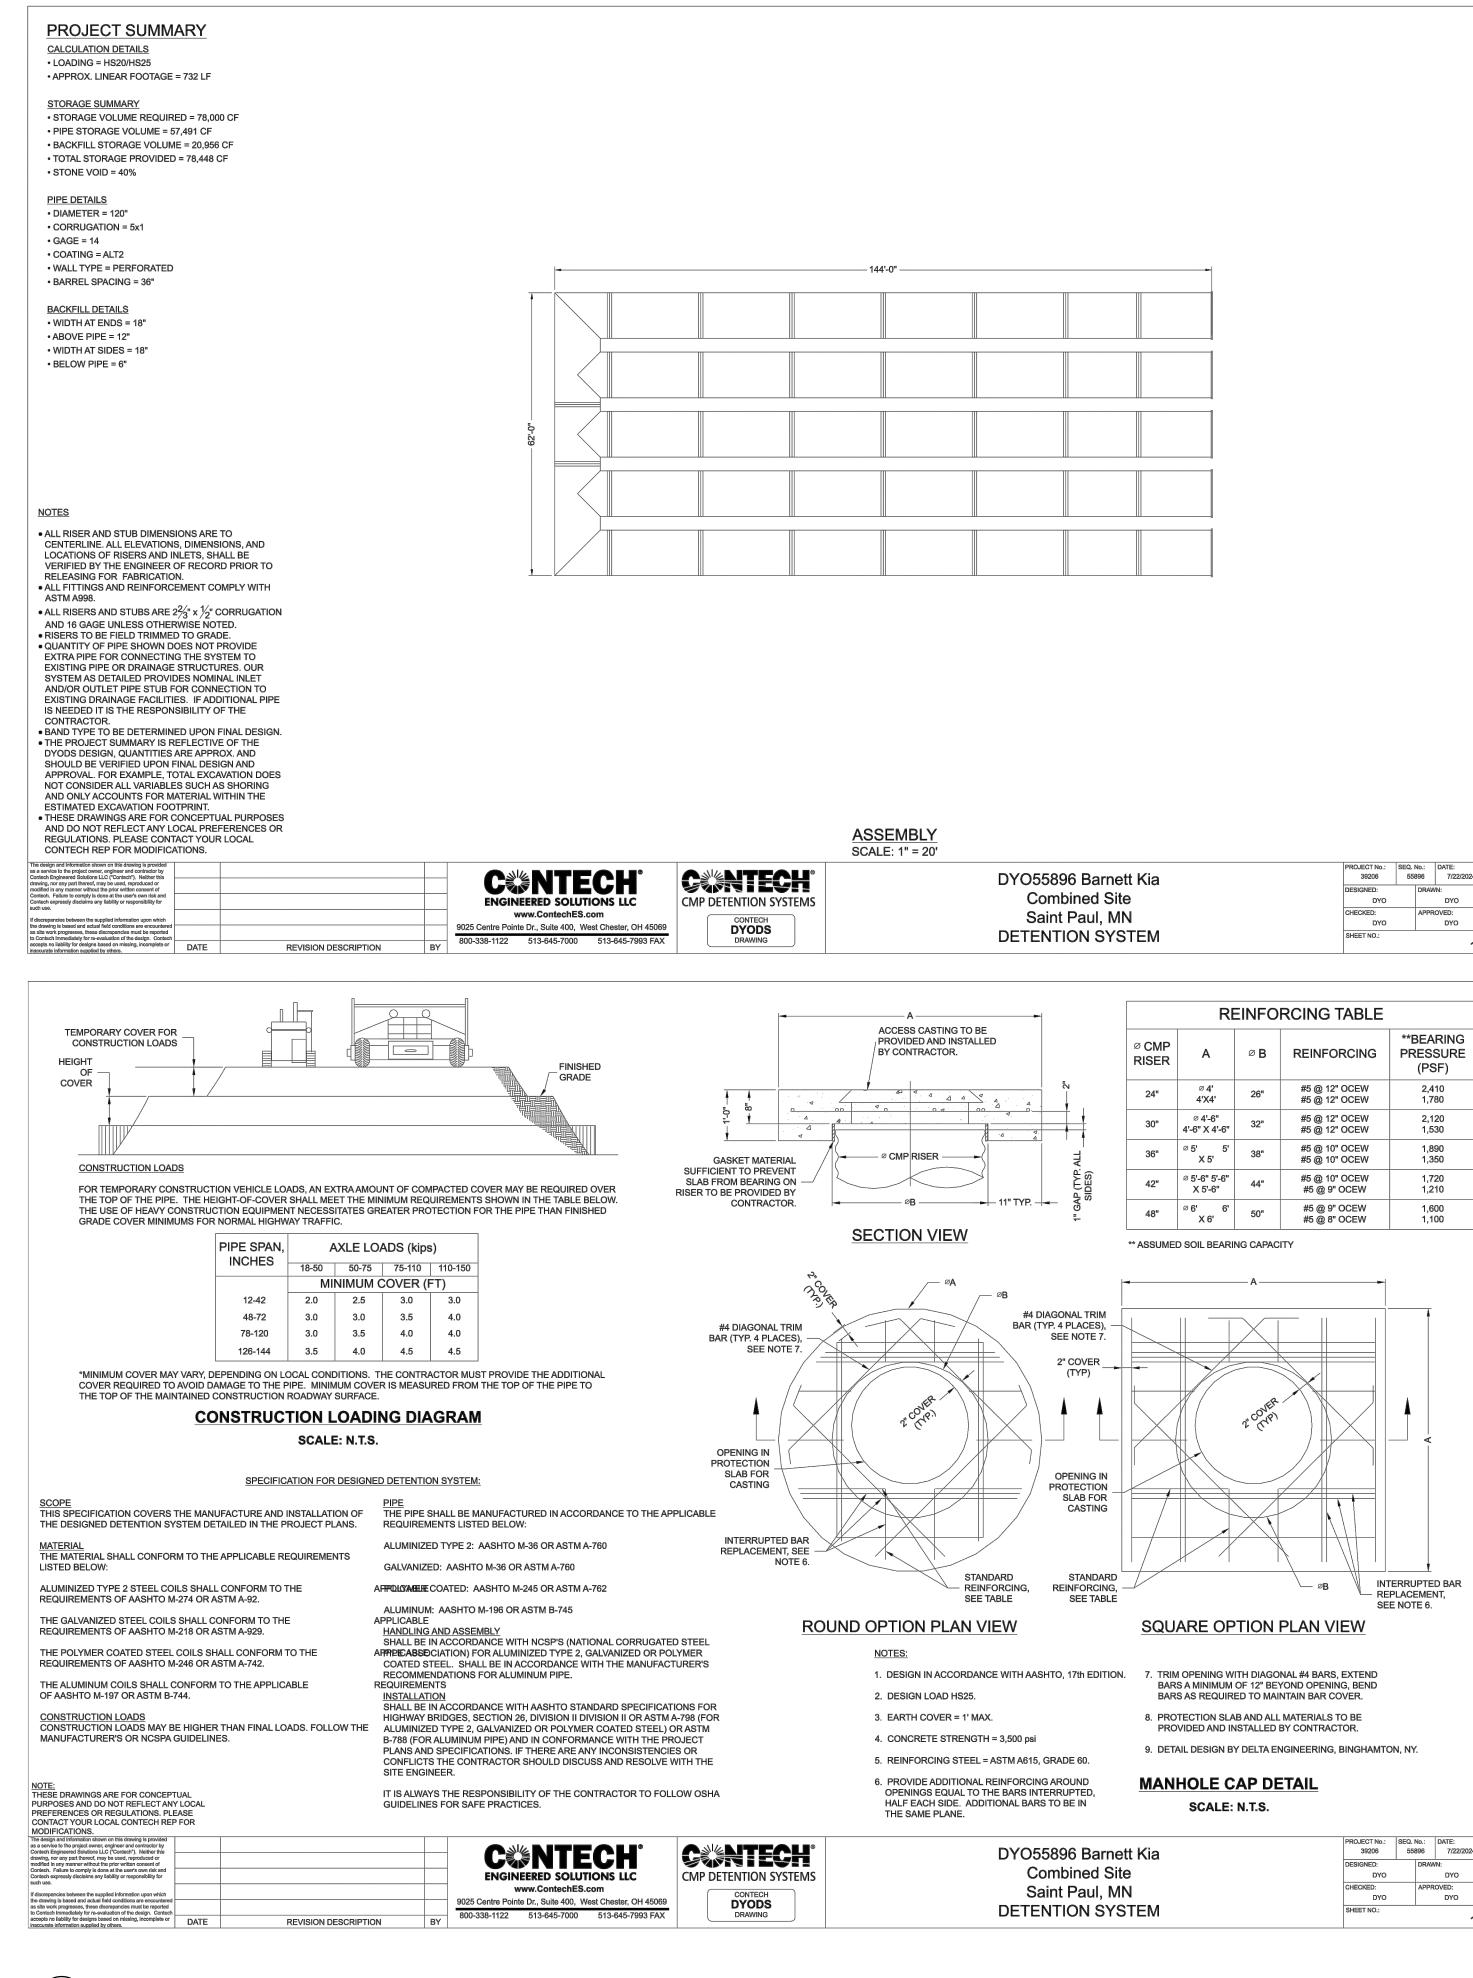

#### Zoning Requests – Barnett Kia (Zoning Compliance Request, Lot Line Adjustment Request, Zoning Amendment Request)

City Planner Evan Monson summarized the requests. At the August 14, 2024, Planning Commission meeting, commissioners moved to table this request for additional review by the City Engineer, Building Inspector, and other contacted agencies. The city also exercised a 60-day review period extension for the request, as permitted by Minnesota Statue 15.99.

At 3610 Highway 61, Barnett Companies is looking to remove their existing building (31,865 SF) and build a new one (34,060 SF) on the north side of their property. The building would be an upgraded version of their existing one, including spaces for a carwash, service garage, sales floor, vehicle delivery, and administration. The existing building is proposed to remain until the new building is constructed, and then would be removed. Phasing and sequencing plans would be put in place to remain operational during construction.

The property to the north, 3700, is also owned by Barnett Properties. Both properties are within the City's Gateway District and are within the Neighborhood Center Sub-Zone. The applicant's proposed building type would not be consistent with the building types currently in the Gateway District, while the proposed use is currently listed as a nonconforming use in the zone.

This request requires three separate applications for review and approval:

- 1. A lot line adjustment application. Barnett Properties owns both subject properties and is requesting a lot line adjustment to the north, to align with the parking lot entrances. The city has reviewed lot line adjustments through the 'Minor Subdivision' process.
- 2. A zoning ordinance amendment application. The Gateway District does not currently permit Automotive Dealerships, the applicant is requesting to allow Automotive Dealerships as a permitted use. The applicant is also proposing a new building type.
- 3. A zoning compliance permit application. This permit is required for redevelopment projects within the Gateway District.

#### Lot Line Adjustment

The applicant is requesting to adjust the lot line to accommodate the entrance from Highway 61. The subject lot (south/on the right) is currently 5.16 acres, and the abutting lot (north/on the left) is 4.17 acres. The proposed lot line would result in the subject lot being 5.56 acres and the abutting lot being 3.96 acres. The requested lot line adjustment is consistent with the requirements listed in Ord. No. 131.

#### Zoning Ordinance Amendment

The applicant is proposing a new building type template as "Figure 15a Automotive Dealership" within Section 9.6 of Ord. No. 131. Proposed language was submitted for the new building type template to determine if the proposed language is appropriate.

The proposed building type template can be used for new or redevelopment of other sites in the Gateway District, such as the Ford dealership across Highway 61 or the 3700 Highway 61 property also owned by the applicant. The proposed designs from the applicant show a decrease in impervious surface coverage, an increase in landscaping, new lighting, and a modern building compared to the current site; the proposed building template would require other automotive dealerships to adhere to the same standards.

#### Zoning Compliance Request

Contingent on the approval of the lot line adjustment and ordinance amendment, the applicant is requesting a Zoning Compliance Permit to allow for construction of a new automotive dealership building. This request for a Zoning Compliance Permit is consistent with the requirements in Ord. No. 131. The applicant must submit a complete development plan prior to the receipt of any building permits.

#### Staff Comments

The project plans were forwarded to staff and other agencies for comments prior to the August Planning Commission meeting.

- Ramsey County
  - Applicant shall keep the intersection signal timing and ingress onto Scheuneman Road in mind as it relates to construction activities.
- Department of Transportation (MnDOT)
  - MnDOT staff have not submitted comments at the time of drafting this report.
  - Vadnais Heights Watershed Management Organization (VLAWMO)

- The watershed will need to review any stormwater management plans for the development.
- There are no wetlands are shown on site, therefore no wetland conservation act (WCA) permit needed.
- Fire Department (City of White Bear Lake)
  - Applicant shall update apparatus accessibility information.
  - Request to move Fire Department Connection to the West facing side, ideally the SW corner.
    - This positions it near a fire hydrant and initial access point for Fire Apparatus.
  - o A Fire Department Knox Box required. Location to be determined on-site.
  - Gate access. Fire Department Access to gate on East side of lot is required, powered "KNOX" opener.
  - o Address numbers posted on West side of building. (Address side).
  - Fire Sprinkler and Alarms to be submitted by others.
  - Applicant shall verify parking lot weight capacity @ NE area with equipment underneath.
    - For reference: WBL Ladder trucks: GVWR 56,300lbs. GAWR Rear: 33,500lbs.
- Building Inspector
  - The Building Inspector did not have any comments regarding the request.
- Engineering
  - Engineering staff reviewed the submittal and provided their comments. See attached memo from SEH dated 8/23/24 for complete list of comments.
    - The project must obtain coverage under the MPCA's CSW Permit.
    - Review and revise submittal as needed to comply with City Ordinance No. 131, Section 22.1. Erosion, Sediment, and Waste Controls.
    - Review and revise submittal as needed to comply with City Ordinance No. 131, Section 22.1. Stormwater Management.

While there is no public hearing on the requests this month, Commission Chair Joshua Patrick asked the applicants if they had anything they would like to say regarding the requests. Phillps Architects & Contractors President David Phillips wanted to inform the commission that he heard their concerns regarding lighting and suggested that based on the recommendation's city staff suggested that Mr. Phillips would suggest that the parking lot lighting would dim to 15% illuminance between the hours of 10 p.m. and 6 a.m. The Commission was very happy with that suggestion.

City Planner Evan Monson recommend the Planning Commission approve all three (3) requests with following conditions:

- 1. Lot Line Adjustment.
  - a. The proposed lot line adjustment between 3610 Highway 61 (Parcel ID 273022430031)
     & 3700 Highway 61 (Parcel ID 273022430019) shall adhere to the dimensions as proposed in the plans submitted to the City on 7/23/24 and reviewed with this request.
  - b. The proposed lot line adjustment shall include legal descriptions for each parcel.
  - c. The applicant shall dedicate a drainage and utility easement along the proposed realigned lot line, and around the storm sewer line. Said easement shall be at minimum 10 feet in width.
  - d. The applicant shall dedicate an access easement to allow the north parcel (3700 Highway 61) to have continued access to Highway 61.
  - e. The applicant shall record the lot line adjustment with Ramsey County within one year of the date when the request was approved by City Council. The applicant shall submit a revised survey to the City for review showing that conditions a, b, c, & d are met prior to recording.
  - f. The applicant shall adhere to all applicable local, State, or Federal regulations.
  - g. The applicant shall acquire any other applicable local, State, or Federal permits for this request.

- 2. **Zoning Ordinance Amendment.** Staff recommend the Planning Commission recommend approval of the Zoning Ordinance Amendment Request to create the proposed Building Type Template 15a, with the edits as proposed by staff.
- 3. Zoning Compliance Permit.
  - a. The applicant shall construct the proposed building and sales lot as per the plans submitted to the City on 07/23/2024 and reviewed with this application.
    - i. The applicant shall revise their plans to address comments from the City Engineer dated 8/23/24, and comments from the watershed district.
    - ii. The applicant shall revise their plans to meet the requirements and conditions of the Lot Line Adjustment between 3610 Highway 61 (Parcel ID 273022430031) & 3700 Highway 61 (Parcel ID 273022430019).
  - b. The applicant may construct the proposed fencing shown on the site plan, with said fencing meeting the requirements of Section 16.13. and Building Type Template 15a.
  - c. The applicant must dim sales lot and parking lot lighting to <u>%</u> illuminance between the hours of 10pm and 6am.
  - d. The applicant shall adhere to all applicable local, State, or Federal regulations.
  - e. The applicant shall acquire any other applicable local, State, or Federal permits for this request.