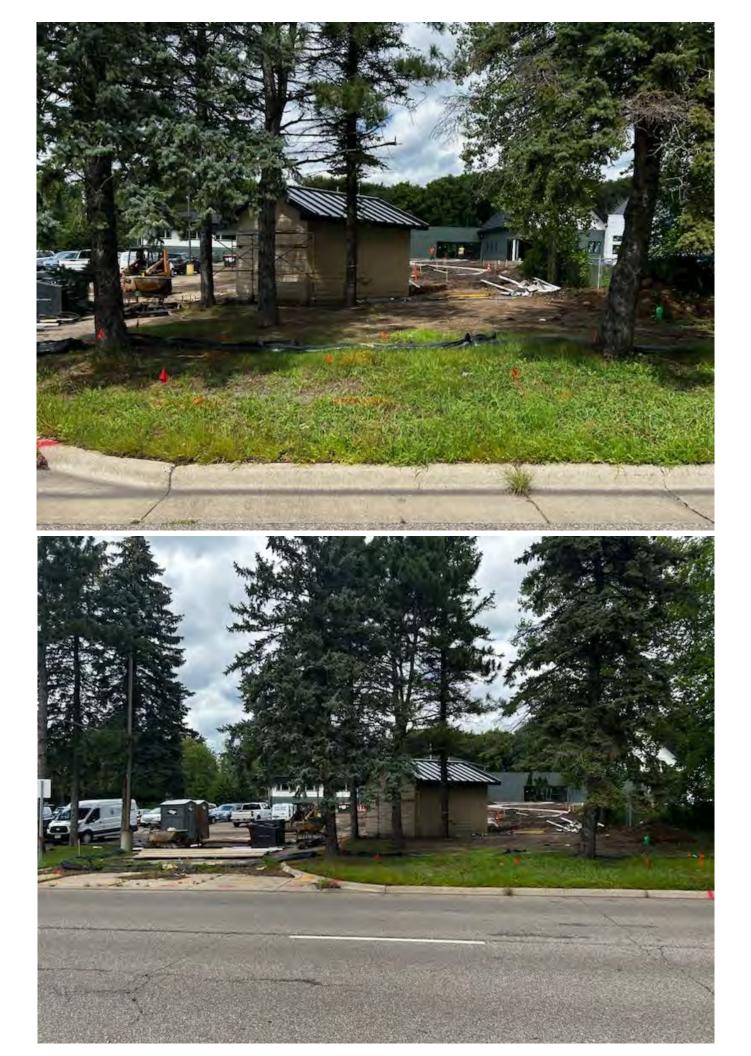

#### 1201 County Road E East – White Bear Montessori School Variance Request for Shed Setback from Side Yard

City Planner Evan Monson summarized the request. The White Bear Montessori School (WBMS) operates at 1201 County Road E East, at the southwest corner of the city. The school is in the midst of an expansion project that started earlier this year. Building permits for the project were issued by the City in April of 2024. The project includes an addition onto the existing school and exterior improvements to the site. As part of the project, a 14-foot by 16-foot storage shed was constructed on the south side of the property. The shed was placed at a setback of 33.2 feet from the south lot line, which is within the required side yard setback of 50 feet. Prior to the new construction on the property, a storage shed of similar size was located on the property, just east of the parking lot, at a setback of 62 feet from the south lot line.

The Building Department inspected the site and noted that the shed was within the setback from the side lot line. Building Department staff notified the applicant's contractor and noted that the two options were to move the shed to a compliant setback or request a variance from the city to keep the shed in the existing location.