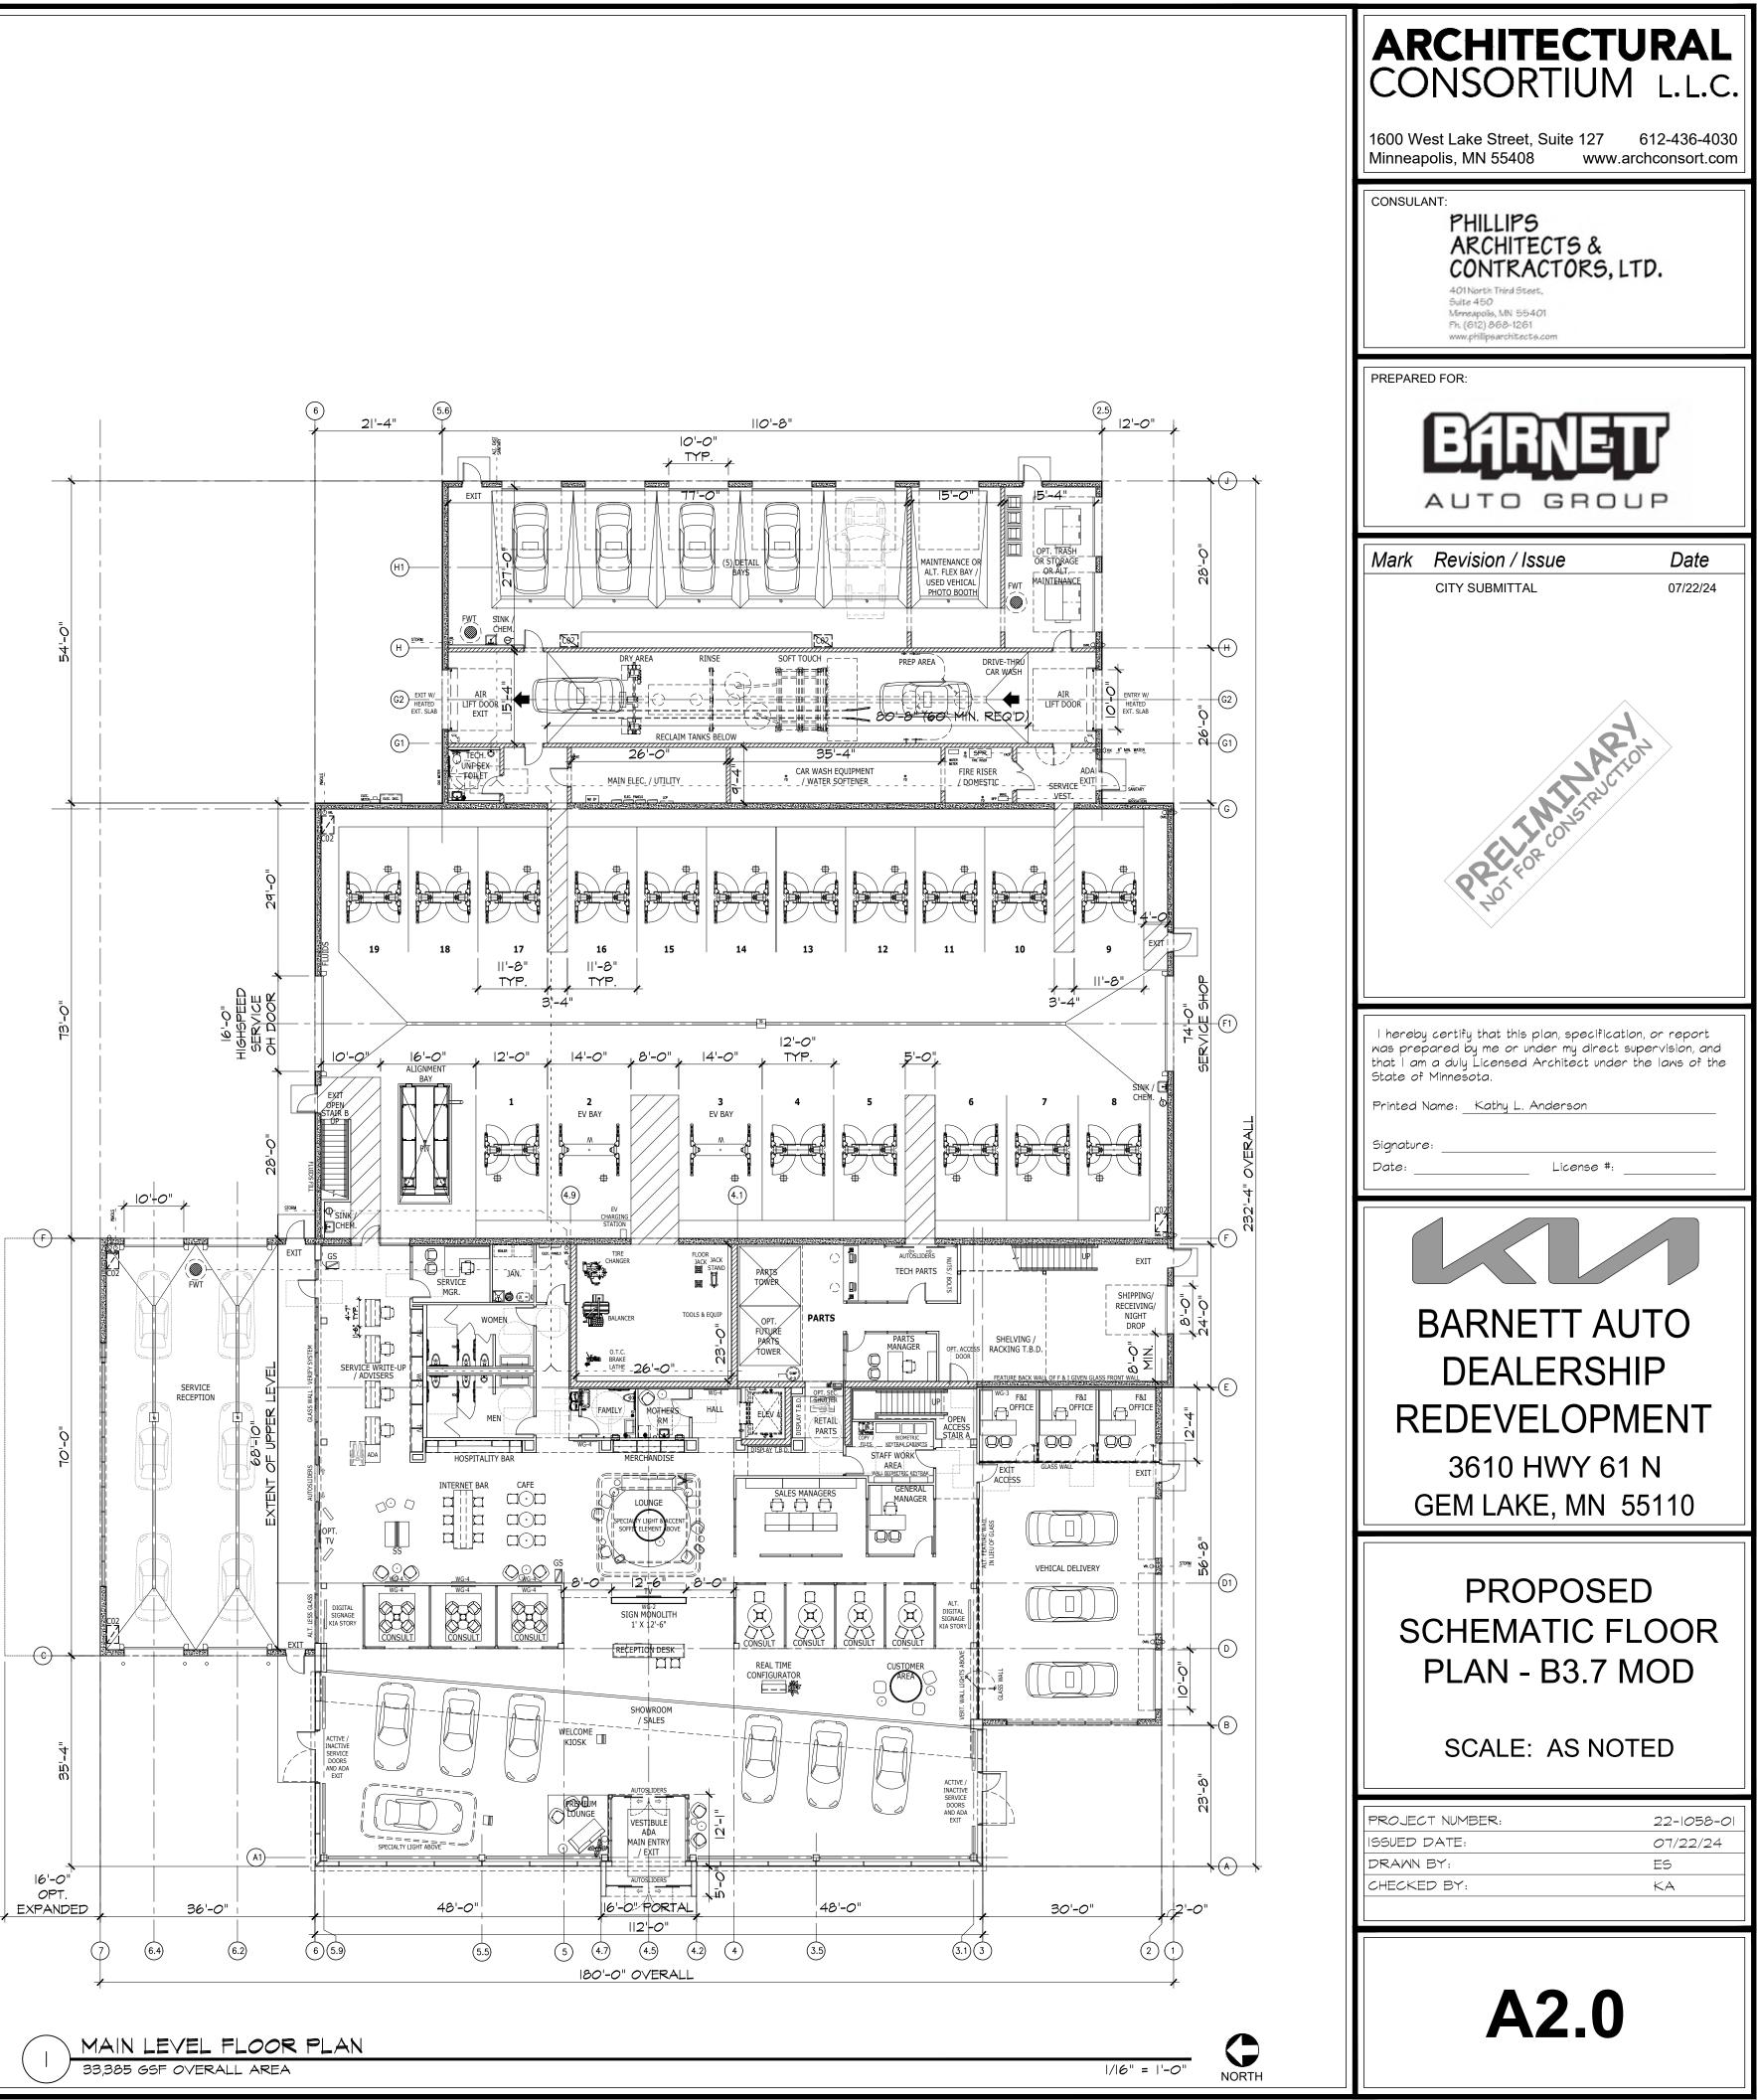

#### **New Business**

- Zoning Requests Barnett Kia (Zoning Compliance Request, Lot Line Adjustment Request, Zoning Amendment Request)
  - Resolution #2024-0019 Approving a Minor Subdivision for 3610 Highway 61 and 3700 Highway 61
  - Resolution #2024-0020 Approving a Zoning Compliance Permit for 3610 Highway 61 and 3700 Highway 61
  - o Ordinance No. 131 Amendments
- Variance Request 1201 County Road E East White Bear Montessori School (Shed Setback from Side Yard)
  - o Resolution #2024-0021 Approving a Variance for 1201 County Road E East
- Ordinance No. 124B Hunting and Discharge of Weapons Proposed Modifications
- Ordinance No. 48 Alarm Systems Proposed Modifications
  - o Fee Schedule Updates per Ordinance Suggested Changes

#### Zoning Requests – Barnett Kia (Zoning Compliance Request, Lot Line Adjustment Request, Zoning Amendment Request)

City Planner Evan Monson summarized the requests. At the August 14, 2024, Planning Commission meeting, commissioners moved to table this request for additional review by the City Engineer, Building Inspector, and other contacted agencies. The city also exercised a 60-day review period extension for the request, as permitted by Minnesota Statue 15.99.

At 3610 Highway 61, Barnett Companies is looking to remove their existing building (31,865 SF) and build a new one (34,060 SF) on the north side of their property. The building would be an upgraded version of their existing one, including spaces for a carwash, service garage, sales floor, vehicle delivery, and administration. The existing building is proposed to remain until the new building is constructed, and then would be removed. Phasing and sequencing plans would be put in place to remain operational during construction.

The property to the north, 3700, is also owned by Barnett Properties. Both properties are within the City's Gateway District and are within the Neighborhood Center Sub-Zone. The applicant's proposed building type would not be consistent with the building types currently in the Gateway District, while the proposed use is currently listed as a nonconforming use in the zone.

This request requires three separate applications for review and approval:

- 1. A lot line adjustment application. Barnett Properties owns both subject properties and is requesting a lot line adjustment to the north, to align with the parking lot entrances. The city has reviewed lot line adjustments through the 'Minor Subdivision' process.
- 2. A zoning ordinance amendment application. The Gateway District does not currently permit Automotive Dealerships, the applicant is requesting to allow Automotive Dealerships as a permitted use. The applicant is also proposing a new building type.
- 3. A zoning compliance permit application. This permit is required for redevelopment projects within the Gateway District.

#### Lot Line Adjustment

The applicant is requesting to adjust the lot line to accommodate the entrance from Highway 61. The subject lot (south/on the right) is currently 5.16 acres, and the abutting lot (north/on the left) is 4.17 acres. The proposed lot line would result in the subject lot being 5.56 acres and the abutting lot being 3.96 acres. The requested lot line adjustment is consistent with the requirements listed in Ord. No. 131.

#### Zoning Ordinance Amendment

The applicant is proposing a new building type template as "Figure 15a Automotive Dealership" within Section 9.6 of Ord. No. 131. Proposed language was submitted for the new building type template to determine if the proposed language is appropriate.

The proposed building type template can be used for new or redevelopment of other sites in the Gateway District, such as the Ford dealership across Highway 61 or the 3700 Highway 61 property also owned by the applicant. The proposed designs from the applicant show a decrease in impervious surface coverage, an increase in landscaping, new lighting, and a modern building compared to the current site; the proposed building template would require other automotive dealerships to adhere to the same standards.

#### Zoning Compliance Request

Contingent on the approval of the lot line adjustment and ordinance amendment, the applicant is requesting a Zoning Compliance Permit to allow for construction of a new automotive dealership building. This request for a Zoning Compliance Permit is consistent with the requirements in Ord. No. 131. The applicant must submit a complete development plan prior to the receipt of any building permits.