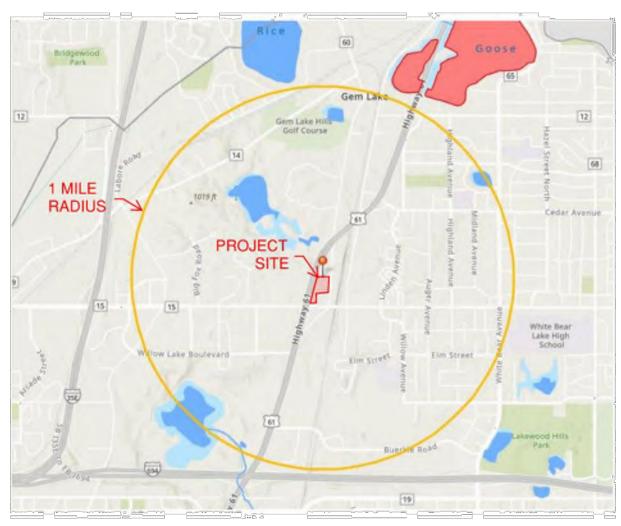

#### **New Business**

- Zoning Requests Barnett Kia (Zoning Compliance Request, Lot Line Adjustment Request, Zoning Amendment Request)
  - Resolution #2024-0019 Approving a Minor Subdivision for 3610 Highway 61 and 3700 Highway 61
  - Resolution #2024-0020 Approving a Zoning Compliance Permit for 3610 Highway 61 and 3700 Highway 61
  - o Ordinance No. 131 Amendments
- Variance Request 1201 County Road E East White Bear Montessori School (Shed Setback from Side Yard)
  - o Resolution #2024-0021 Approving a Variance for 1201 County Road E East
- Ordinance No. 124B Hunting and Discharge of Weapons Proposed Modifications
- Ordinance No. 48 Alarm Systems Proposed Modifications
  - o Fee Schedule Updates per Ordinance Suggested Changes

#### 1201 County Road E East – White Bear Montessori School Variance Request for Shed Setback from Side Yard

City Planner Evan Monson summarized the request. The White Bear Montessori School (WBMS) operates at 1201 County Road E East, at the southwest corner of the city. The school is in the midst of an expansion project that started earlier this year. Building permits for the project were issued by the City in April of 2024. The project includes an addition onto the existing school and exterior improvements to the site. As part of the project, a 14-foot by 16-foot storage shed was constructed on the south side of the property. The shed was placed at a setback of 33.2 feet from the south lot line, which is within the required side yard setback of 50 feet. Prior to the new construction on the property, a storage shed of similar size was located on the property, just east of the parking lot, at a setback of 62 feet from the south lot line.