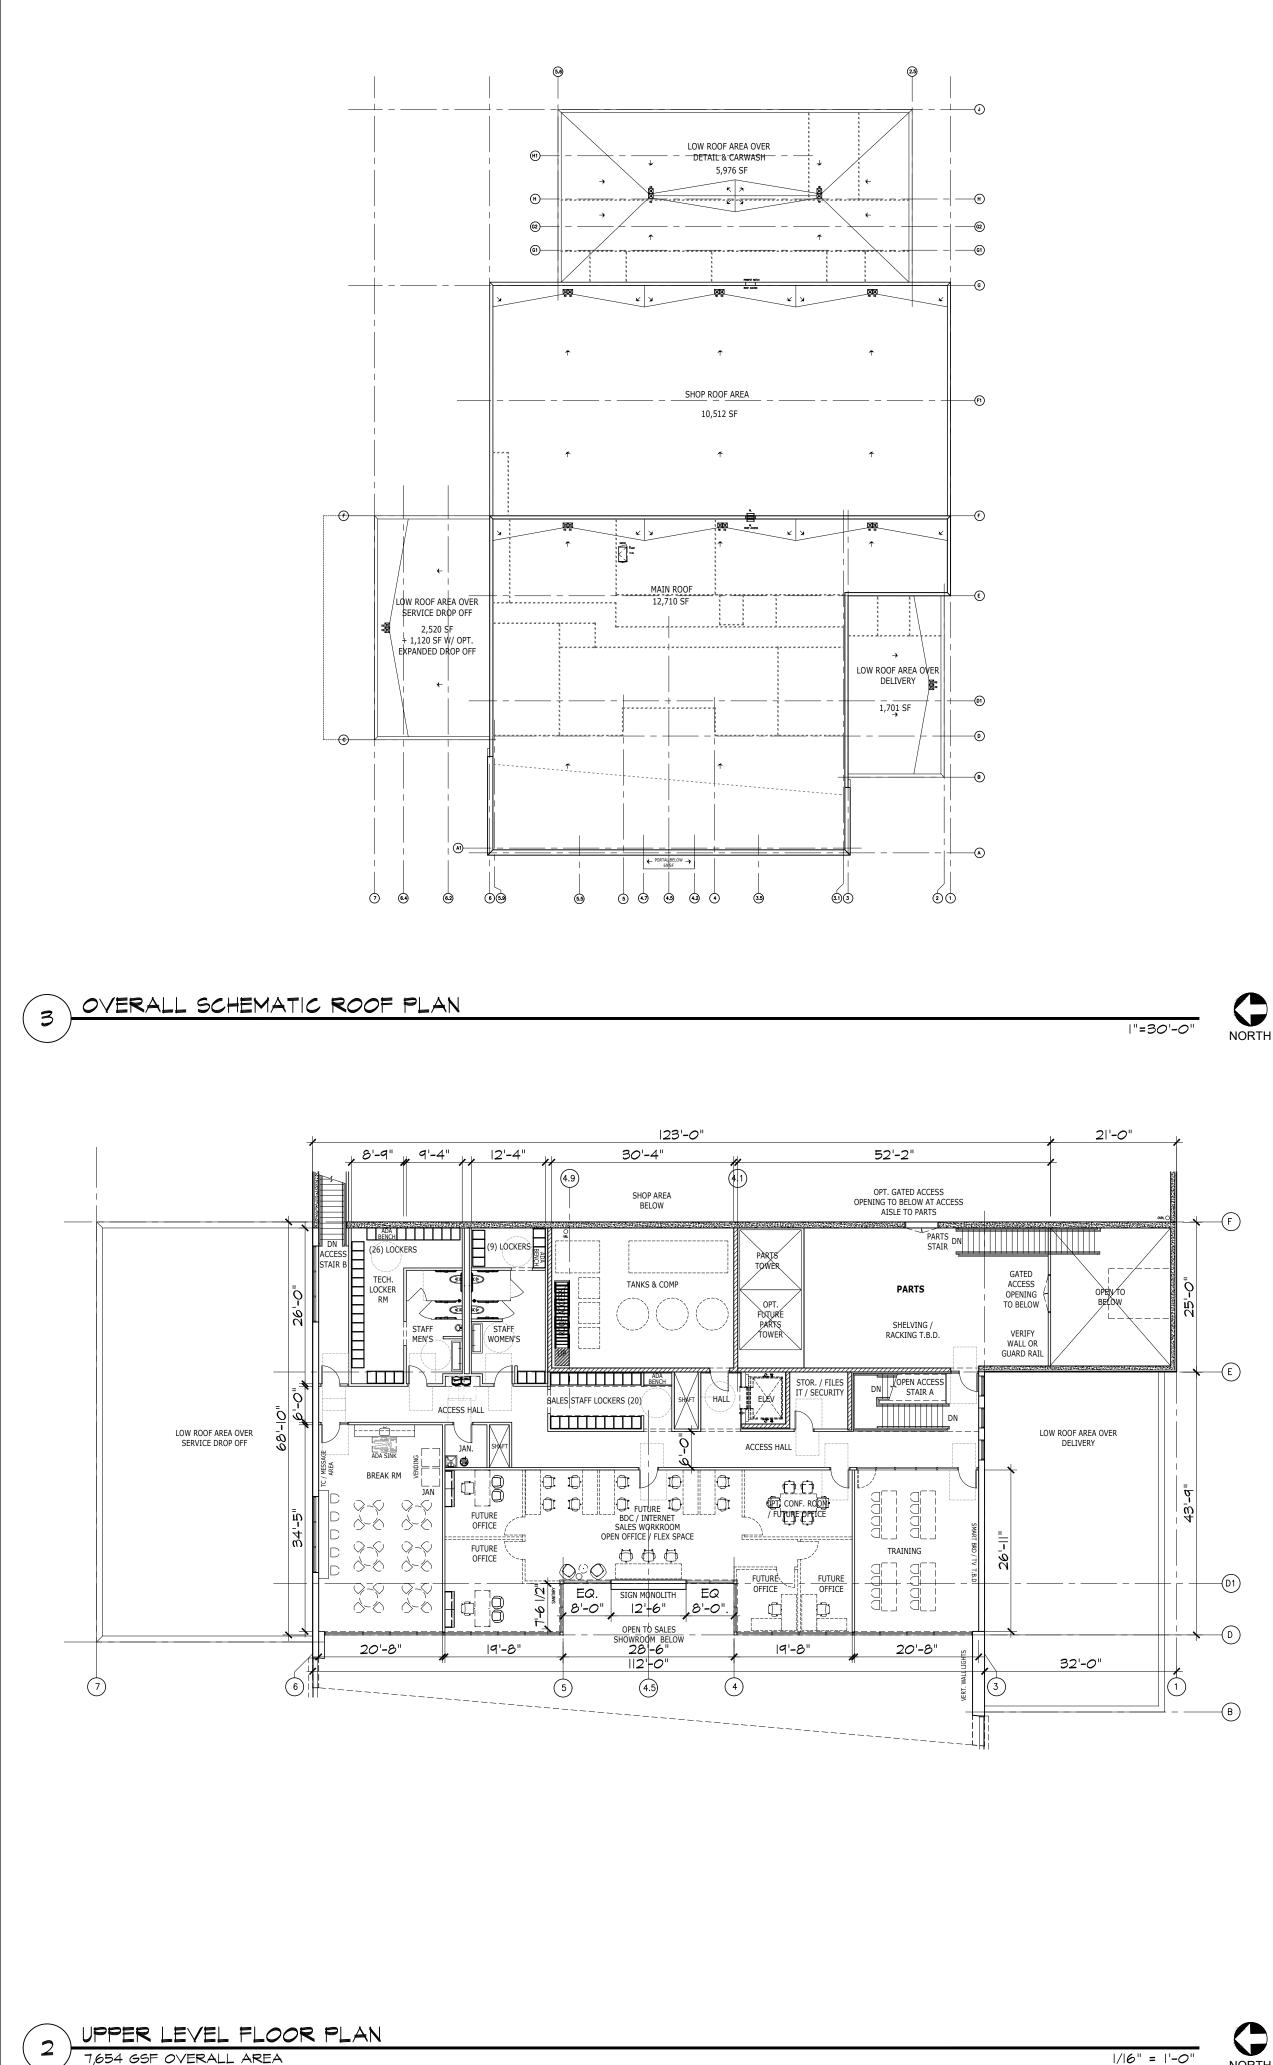

#### **New Business**

- Zoning Requests Barnett Kia (Zoning Compliance Request, Lot Line Adjustment Request, Zoning Amendment Request)
  - Resolution #2024-0019 Approving a Minor Subdivision for 3610 Highway 61 and 3700 Highway 61
  - Resolution #2024-0020 Approving a Zoning Compliance Permit for 3610 Highway 61 and 3700 Highway 61
  - o Ordinance No. 131 Amendments
- Variance Request 1201 County Road E East White Bear Montessori School (Shed Setback from Side Yard)
  - o Resolution #2024-0021 Approving a Variance for 1201 County Road E East
- Ordinance No. 124B Hunting and Discharge of Weapons Proposed Modifications
- Ordinance No. 48 Alarm Systems Proposed Modifications
  - o Fee Schedule Updates per Ordinance Suggested Changes

#### Zoning Requests – Barnett Kia (Zoning Compliance Request, Lot Line Adjustment Request, Zoning Amendment Request)

City Planner Evan Monson summarized the requests. At the August 14, 2024, Planning Commission meeting, commissioners moved to table this request for additional review by the City Engineer, Building Inspector, and other contacted agencies. The city also exercised a 60-day review period extension for the request, as permitted by Minnesota Statue 15.99.

At 3610 Highway 61, Barnett Companies is looking to remove their existing building (31,865 SF) and build a new one (34,060 SF) on the north side of their property. The building would be an upgraded version of their existing one, including spaces for a carwash, service garage, sales floor, vehicle delivery, and administration. The existing building is proposed to remain until the new building is constructed, and then would be removed. Phasing and sequencing plans would be put in place to remain operational during construction.

The property to the north, 3700, is also owned by Barnett Properties. Both properties are within the City's Gateway District and are within the Neighborhood Center Sub-Zone. The applicant's proposed building type would not be consistent with the building types currently in the Gateway District, while the proposed use is currently listed as a nonconforming use in the zone.

This request requires three separate applications for review and approval:

- 1. A lot line adjustment application. Barnett Properties owns both subject properties and is requesting a lot line adjustment to the north, to align with the parking lot entrances. The city has reviewed lot line adjustments through the 'Minor Subdivision' process.
- 2. A zoning ordinance amendment application. The Gateway District does not currently permit Automotive Dealerships, the applicant is requesting to allow Automotive Dealerships as a permitted use. The applicant is also proposing a new building type.
- 3. A zoning compliance permit application. This permit is required for redevelopment projects within the Gateway District.

#### Lot Line Adjustment

The applicant is requesting to adjust the lot line to accommodate the entrance from Highway 61. The subject lot (south/on the right) is currently 5.16 acres, and the abutting lot (north/on the left) is 4.17 acres. The proposed lot line would result in the subject lot being 5.56 acres and the abutting lot being 3.96 acres. The requested lot line adjustment is consistent with the requirements listed in Ord. No. 131.

#### Zoning Ordinance Amendment

The applicant is proposing a new building type template as "Figure 15a Automotive Dealership" within Section 9.6 of Ord. No. 131. Proposed language was submitted for the new building type template to determine if the proposed language is appropriate.

The proposed building type template can be used for new or redevelopment of other sites in the Gateway District, such as the Ford dealership across Highway 61 or the 3700 Highway 61 property also owned by the applicant. The proposed designs from the applicant show a decrease in impervious surface coverage, an increase in landscaping, new lighting, and a modern building compared to the current site; the proposed building template would require other automotive dealerships to adhere to the same standards.

#### Zoning Compliance Request

Contingent on the approval of the lot line adjustment and ordinance amendment, the applicant is requesting a Zoning Compliance Permit to allow for construction of a new automotive dealership building. This request for a Zoning Compliance Permit is consistent with the requirements in Ord. No. 131. The applicant must submit a complete development plan prior to the receipt of any building permits.