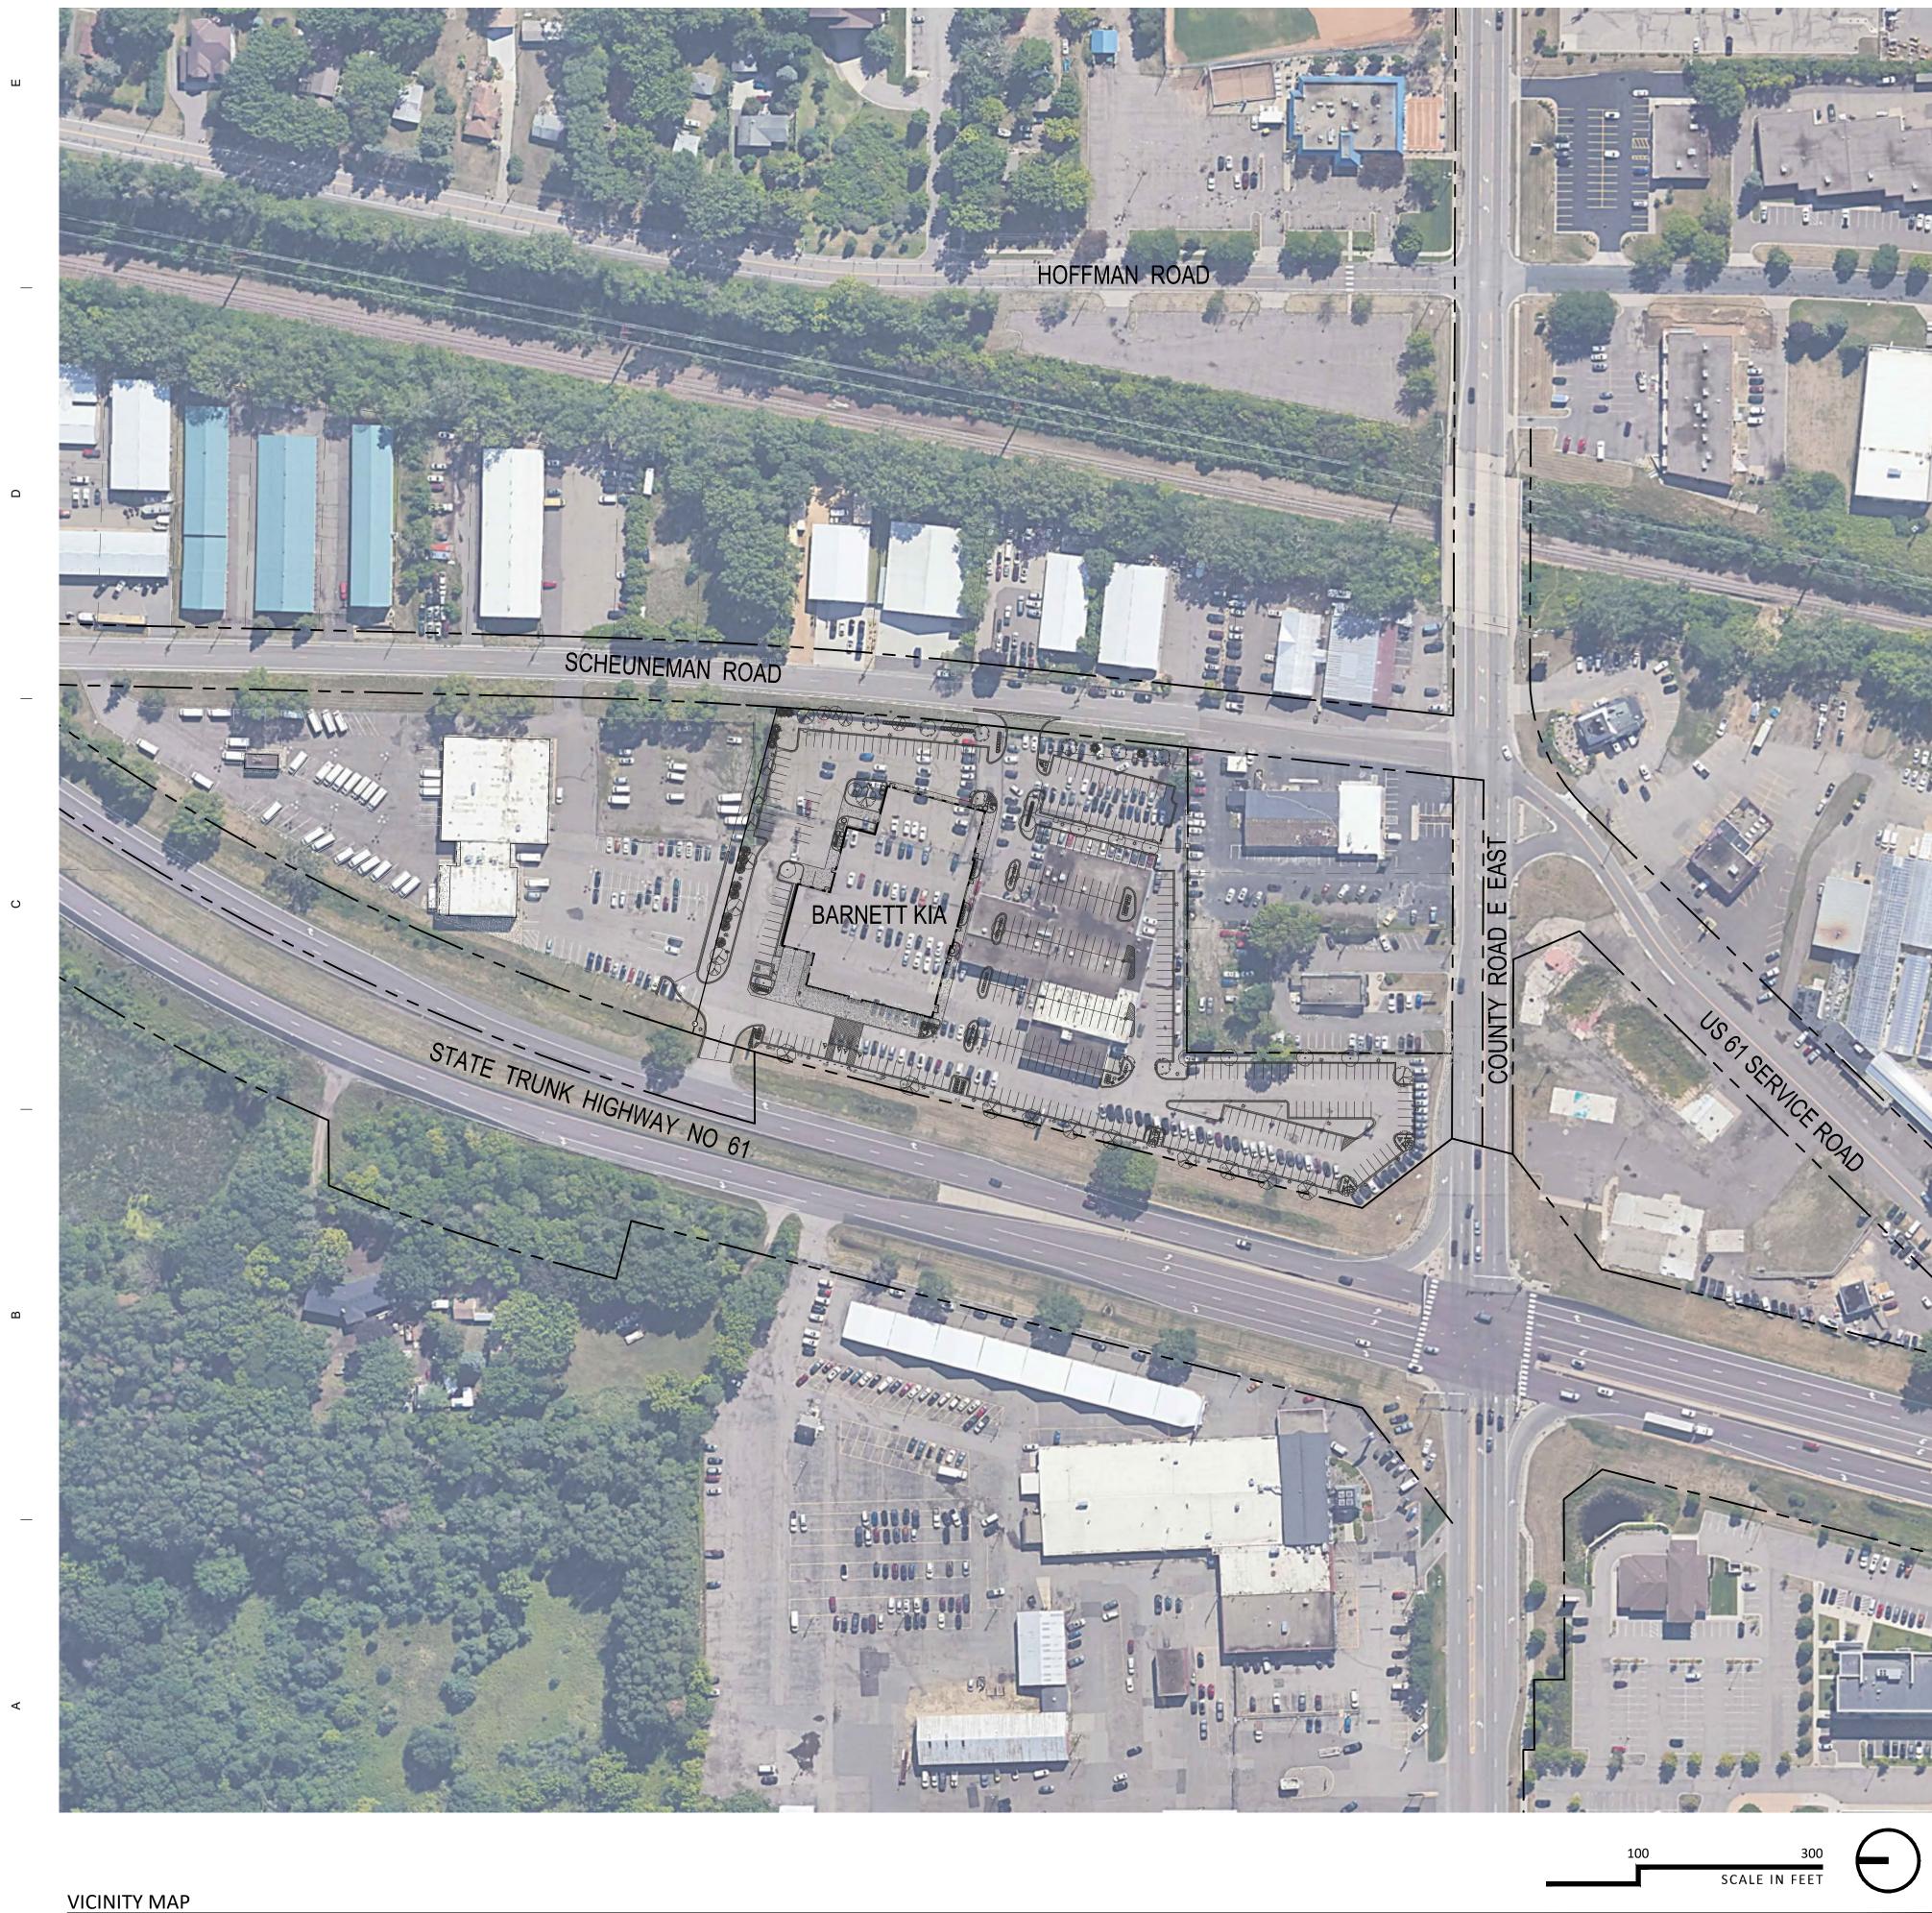

#### **New Business**

- Zoning Requests Barnett Kia (Zoning Compliance Request, Lot Line Adjustment Request, Zoning Amendment Request)
  - Resolution #2024-0019 Approving a Minor Subdivision for 3610 Highway 61 and 3700 Highway 61
  - Resolution #2024-0020 Approving a Zoning Compliance Permit for 3610 Highway 61 and 3700 Highway 61
  - o Ordinance No. 131 Amendments
- Variance Request 1201 County Road E East White Bear Montessori School (Shed Setback from Side Yard)
  - o Resolution #2024-0021 Approving a Variance for 1201 County Road E East
- Ordinance No. 124B Hunting and Discharge of Weapons Proposed Modifications
- Ordinance No. 48 Alarm Systems Proposed Modifications
  - o Fee Schedule Updates per Ordinance Suggested Changes

#### Zoning Requests – Barnett Kia (Zoning Compliance Request, Lot Line Adjustment Request, Zoning Amendment Request)

City Planner Evan Monson summarized the requests. At the August 14, 2024, Planning Commission meeting, commissioners moved to table this request for additional review by the City Engineer, Building Inspector, and other contacted agencies. The city also exercised a 60-day review period extension for the request, as permitted by Minnesota Statue 15.99.

At 3610 Highway 61, Barnett Companies is looking to remove their existing building (31,865 SF) and build a new one (34,060 SF) on the north side of their property. The building would be an upgraded version of their existing one, including spaces for a carwash, service garage, sales floor, vehicle delivery, and administration. The existing building is proposed to remain until the new building is constructed, and then would be removed. Phasing and sequencing plans would be put in place to remain operational during construction.

The property to the north, 3700, is also owned by Barnett Properties. Both properties are within the City's Gateway District and are within the Neighborhood Center Sub-Zone. The applicant's proposed building type would not be consistent with the building types currently in the Gateway District, while the proposed use is currently listed as a nonconforming use in the zone.

This request requires three separate applications for review and approval:

- 1. A lot line adjustment application. Barnett Properties owns both subject properties and is requesting a lot line adjustment to the north, to align with the parking lot entrances. The city has reviewed lot line adjustments through the 'Minor Subdivision' process.
- 2. A zoning ordinance amendment application. The Gateway District does not currently permit Automotive Dealerships, the applicant is requesting to allow Automotive Dealerships as a permitted use. The applicant is also proposing a new building type.
- 3. A zoning compliance permit application. This permit is required for redevelopment projects within the Gateway District.

#### Lot Line Adjustment

The applicant is requesting to adjust the lot line to accommodate the entrance from Highway 61. The subject lot (south/on the right) is currently 5.16 acres, and the abutting lot (north/on the left) is 4.17 acres. The proposed lot line would result in the subject lot being 5.56 acres and the abutting lot being 3.96 acres. The requested lot line adjustment is consistent with the requirements listed in Ord. No. 131.