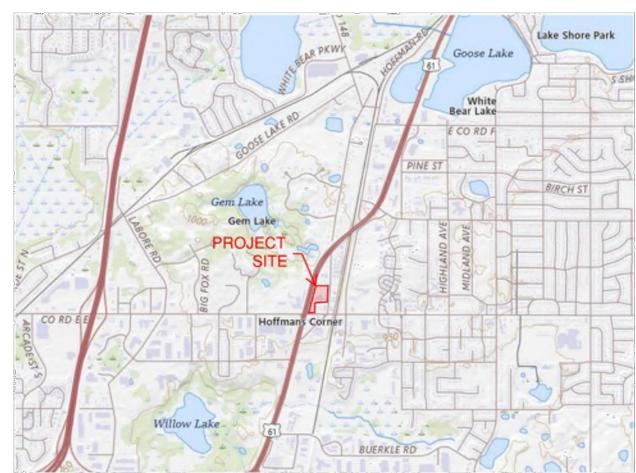

#### **New Business**

- Zoning Requests Barnett Kia (Zoning Compliance Request, Lot Line Adjustment Request, Zoning Amendment Request)
  - Resolution #2024-0019 Approving a Minor Subdivision for 3610 Highway 61 and 3700 Highway 61
  - Resolution #2024-0020 Approving a Zoning Compliance Permit for 3610 Highway 61 and 3700 Highway 61
  - o Ordinance No. 131 Amendments
- Variance Request 1201 County Road E East White Bear Montessori School (Shed Setback from Side Yard)
  - o Resolution #2024-0021 Approving a Variance for 1201 County Road E East
- Ordinance No. 124B Hunting and Discharge of Weapons Proposed Modifications
- Ordinance No. 48 Alarm Systems Proposed Modifications
  - o Fee Schedule Updates per Ordinance Suggested Changes

#### 1201 County Road E East – White Bear Montessori School Variance Request for Shed Setback from Side Yard

City Planner Evan Monson summarized the request. The White Bear Montessori School (WBMS) operates at 1201 County Road E East, at the southwest corner of the city. The school is in the midst of an expansion project that started earlier this year. Building permits for the project were issued by the City in April of 2024. The project includes an addition onto the existing school and exterior improvements to the site. As part of the project, a 14-foot by 16-foot storage shed was constructed on the south side of the property. The shed was placed at a setback of 33.2 feet from the south lot line, which is within the required side yard setback of 50 feet. Prior to the new construction on the property, a storage shed of similar size was located on the property, just east of the parking lot, at a setback of 62 feet from the south lot line.