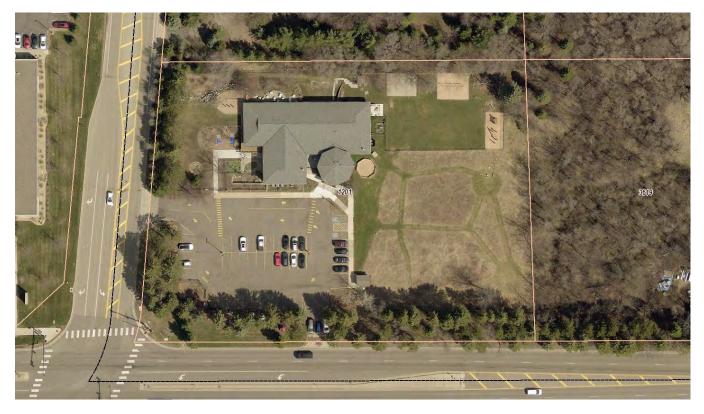

#### **New Business**

- Zoning Requests Barnett Kia (Zoning Compliance Request, Lot Line Adjustment Request, Zoning Amendment Request)
  - Resolution #2024-0019 Approving a Minor Subdivision for 3610 Highway 61 and 3700 Highway 61
  - Resolution #2024-0020 Approving a Zoning Compliance Permit for 3610 Highway 61 and 3700 Highway 61
  - o Ordinance No. 131 Amendments
- Variance Request 1201 County Road E East White Bear Montessori School (Shed Setback from Side Yard)
  - o Resolution #2024-0021 Approving a Variance for 1201 County Road E East
- Ordinance No. 124B Hunting and Discharge of Weapons Proposed Modifications
- Ordinance No. 48 Alarm Systems Proposed Modifications
  - o Fee Schedule Updates per Ordinance Suggested Changes

#### 1201 County Road E East – White Bear Montessori School Variance Request for Shed Setback from Side Yard

City Planner Evan Monson summarized the request. The White Bear Montessori School (WBMS) operates at 1201 County Road E East, at the southwest corner of the city. The school is in the midst of an expansion project that started earlier this year. Building permits for the project were issued by the City in April of 2024. The project includes an addition onto the existing school and exterior improvements to the site. As part of the project, a 14-foot by 16-foot storage shed was constructed on the south side of the property. The shed was placed at a setback of 33.2 feet from the south lot line, which is within the required side yard setback of 50 feet. Prior to the new construction on the property, a storage shed of similar size was located on the property, just east of the parking lot, at a setback of 62 feet from the south lot line.

The Building Department inspected the site and noted that the shed was within the setback from the side lot line. Building Department staff notified the applicant's contractor and noted that the two options were to move the shed to a compliant setback or request a variance from the city to keep the shed in the existing location.