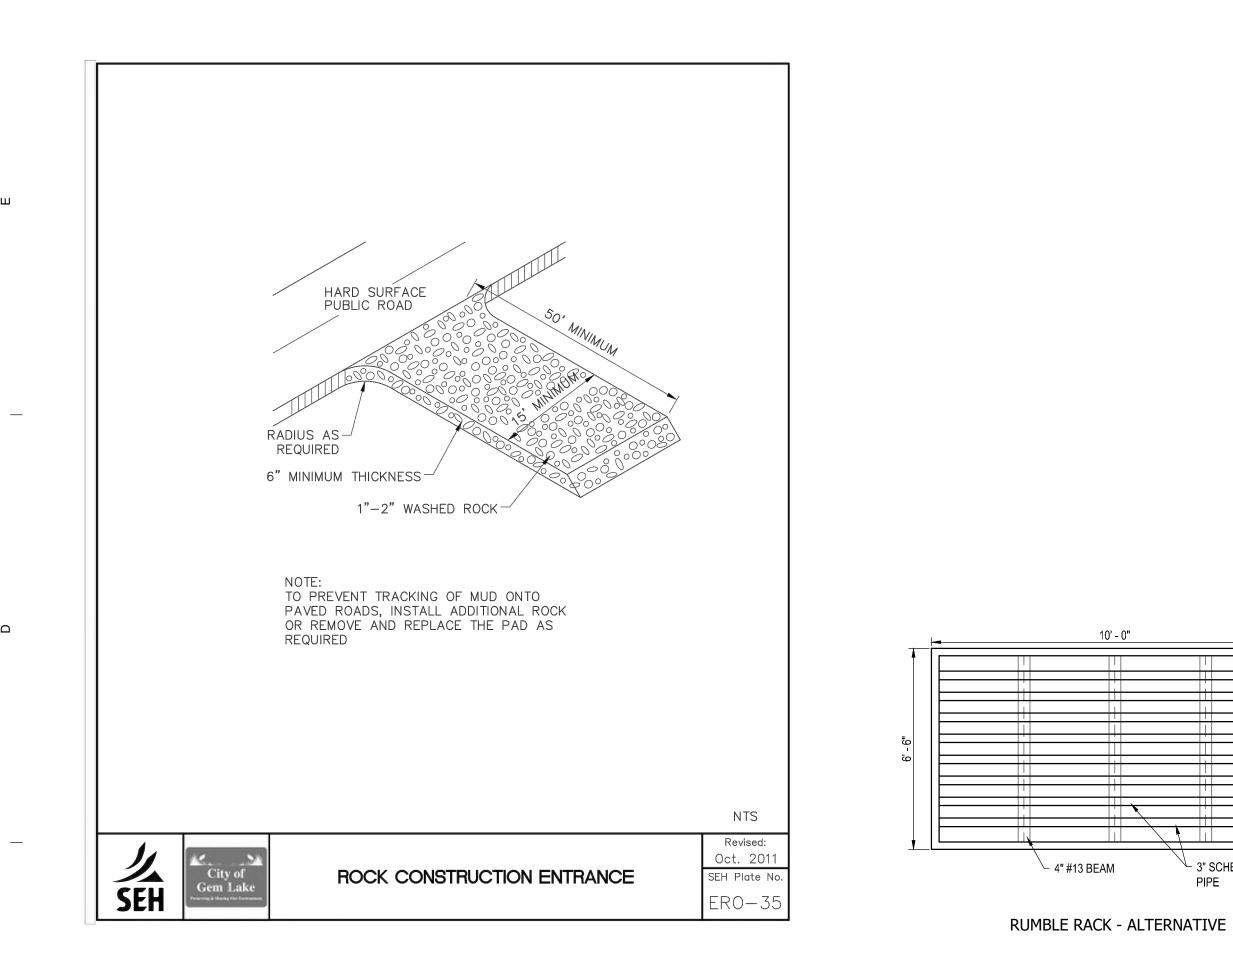

#### Staff Comments

The project plans were forwarded to staff and other agencies for comments prior to the August Planning Commission meeting.

- Ramsey County
  - Applicant shall keep the intersection signal timing and ingress onto Scheuneman Road in mind as it relates to construction activities.
- Department of Transportation (MnDOT)
  - MnDOT staff have not submitted comments at the time of drafting this report.
  - Vadnais Heights Watershed Management Organization (VLAWMO)

- The watershed will need to review any stormwater management plans for the development.
- There are no wetlands are shown on site, therefore no wetland conservation act (WCA) permit needed.
- Fire Department (City of White Bear Lake)
  - Applicant shall update apparatus accessibility information.
  - Request to move Fire Department Connection to the West facing side, ideally the SW corner.
    - This positions it near a fire hydrant and initial access point for Fire Apparatus.
  - o A Fire Department Knox Box required. Location to be determined on-site.
  - Gate access. Fire Department Access to gate on East side of lot is required, powered "KNOX" opener.
  - o Address numbers posted on West side of building. (Address side).
  - Fire Sprinkler and Alarms to be submitted by others.
  - Applicant shall verify parking lot weight capacity @ NE area with equipment underneath.
    - For reference: WBL Ladder trucks: GVWR 56,300lbs. GAWR Rear: 33,500lbs.
- Building Inspector
  - The Building Inspector did not have any comments regarding the request.
- Engineering
  - Engineering staff reviewed the submittal and provided their comments. See attached memo from SEH dated 8/23/24 for complete list of comments.
    - The project must obtain coverage under the MPCA's CSW Permit.
    - Review and revise submittal as needed to comply with City Ordinance No. 131, Section 22.1. Erosion, Sediment, and Waste Controls.
    - Review and revise submittal as needed to comply with City Ordinance No. 131, Section 22.1. Stormwater Management.