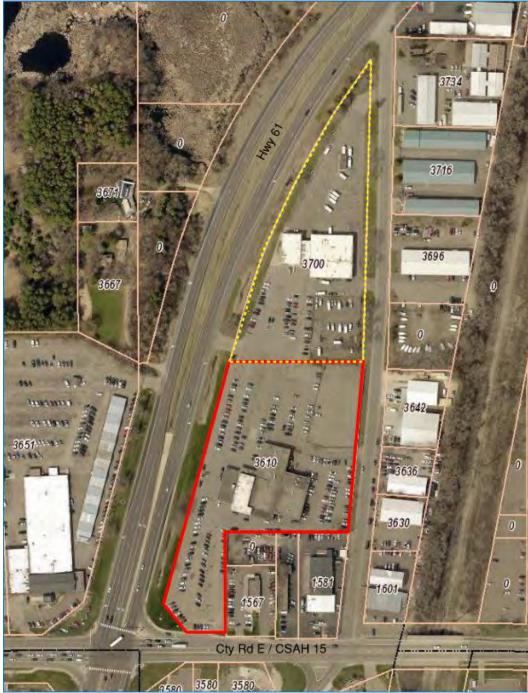

At 3610 Highway 61, Barnett Companies is looking to remove their existing building (31,865 SF) and build a new one (34,060 SF) on the north side of their property. The building would be an upgraded version of their existing one, including spaces for a carwash, service garage, sales floor, vehicle delivery, and administration. The existing building is proposed to remain until the new building is constructed, and then would be removed. Phasing and sequencing plans would be put in place to remain operational during construction.

The property to the north, 3700, is also owned by Barnett Properties. Both properties are within the City's Gateway District and are within the Neighborhood Center Sub-Zone. The applicant's proposed building type would not be consistent with the building types currently in the Gateway District, while the proposed use is currently listed as a nonconforming use in the zone.

#### Lot Line Adjustment

The applicant is requesting to adjust the lot line to accommodate the entrance from Highway 61. The subject lot (south/on the right) is currently 5.16 acres, and the abutting lot (north/on the left) is 4.17 acres. The proposed lot line would result in the subject lot being 5.56 acres and the abutting lot being 3.96 acres. The requested lot line adjustment is consistent with the requirements listed in Ord. No. 131.