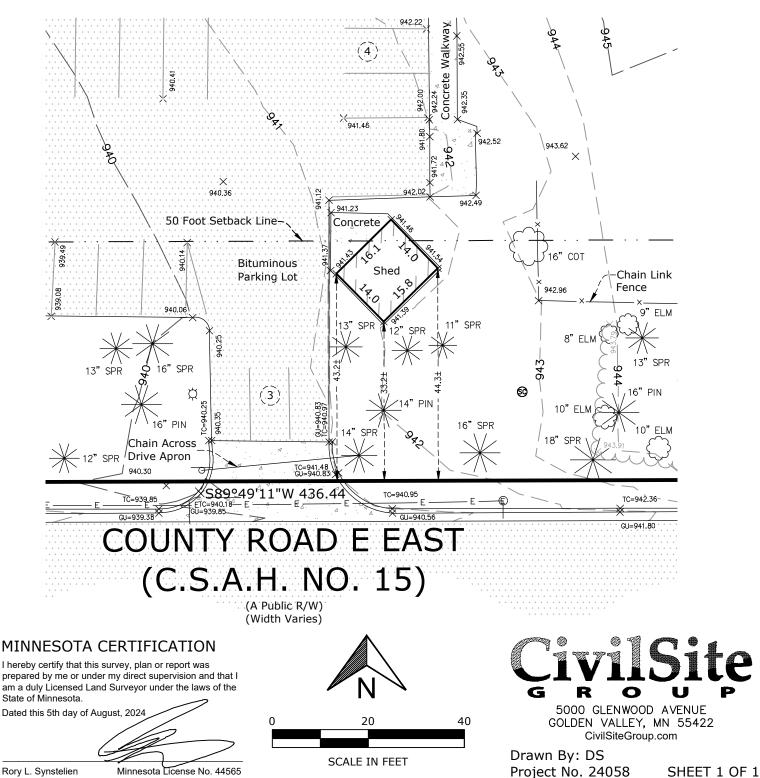

#### 1201 County Road E East – White Bear Montessori School Variance Request for Shed Setback from Side Yard

City Planner Evan Monson summarized the request. The White Bear Montessori School (WBMS) operates at 1201 County Road E East, at the southwest corner of the city. The school is in the midst of an expansion project that started earlier this year. Building permits for the project were issued by the City in April of 2024. The project includes an addition onto the existing school and exterior improvements to the site. As part of the project, a 14-foot by 16-foot storage shed was constructed on the south side of the property. The shed was placed at a setback of 33.2 feet from the south lot line, which is within the required side yard setback of 50 feet. Prior to the new construction on the property, a storage shed of similar size was located on the property, just east of the parking lot, at a setback of 62 feet from the south lot line.

The Building Department inspected the site and noted that the shed was within the setback from the side lot line. Building Department staff notified the applicant's contractor and noted that the two options were to move the shed to a compliant setback or request a variance from the city to keep the shed in the existing location.

- 1. Adjacent uses Within Gem Lake city boundaries to the east along County Rd E East and to the north along Labore Rd, the property borders two single family home properties. Both properties are screened from the school property by dense brush and tree foliage. In addition, both adjacent properties (along with other nearby properties along the roadways) also maintain accessory structures along their right-of-way frontages at approximately 30-foot setbacks.
- 2. Air and water quality The project team does not consider the shed to have impacts on air and water quality. Locating the shed outside of the setback would require additional pavement and would harm water quality.
- 3. Traffic generation The shed at its as-built location allows space for 2 additional parking stalls [compared to a setback-compliant location]. These two stalls decrease the number of visitors needing to park at the office center across Labore Rd from the school property.
- 4. Public safety and health The garbage dumpsters and property maintenance equipment were previously housed in a dilapidated shed just to the north and east of the as-built shed. The previously existing building was in danger of collapse. The new building provides a much safer enclosure than previously provided.
- 5. Area aesthetics The as-built shed is clad in materials similar in aesthetics to the school building and new addition. Existing, mature pine trees provide partial screening of the shed from the roadway.
- 6. Economic impact on the entire area The project team does not consider there to be an economic impact on the area.
- Consistency with the comprehensive plan The project team considers the as-built shed in consistency with the surrounding neighborhood and other accessory structure setbacks at adjacent properties.