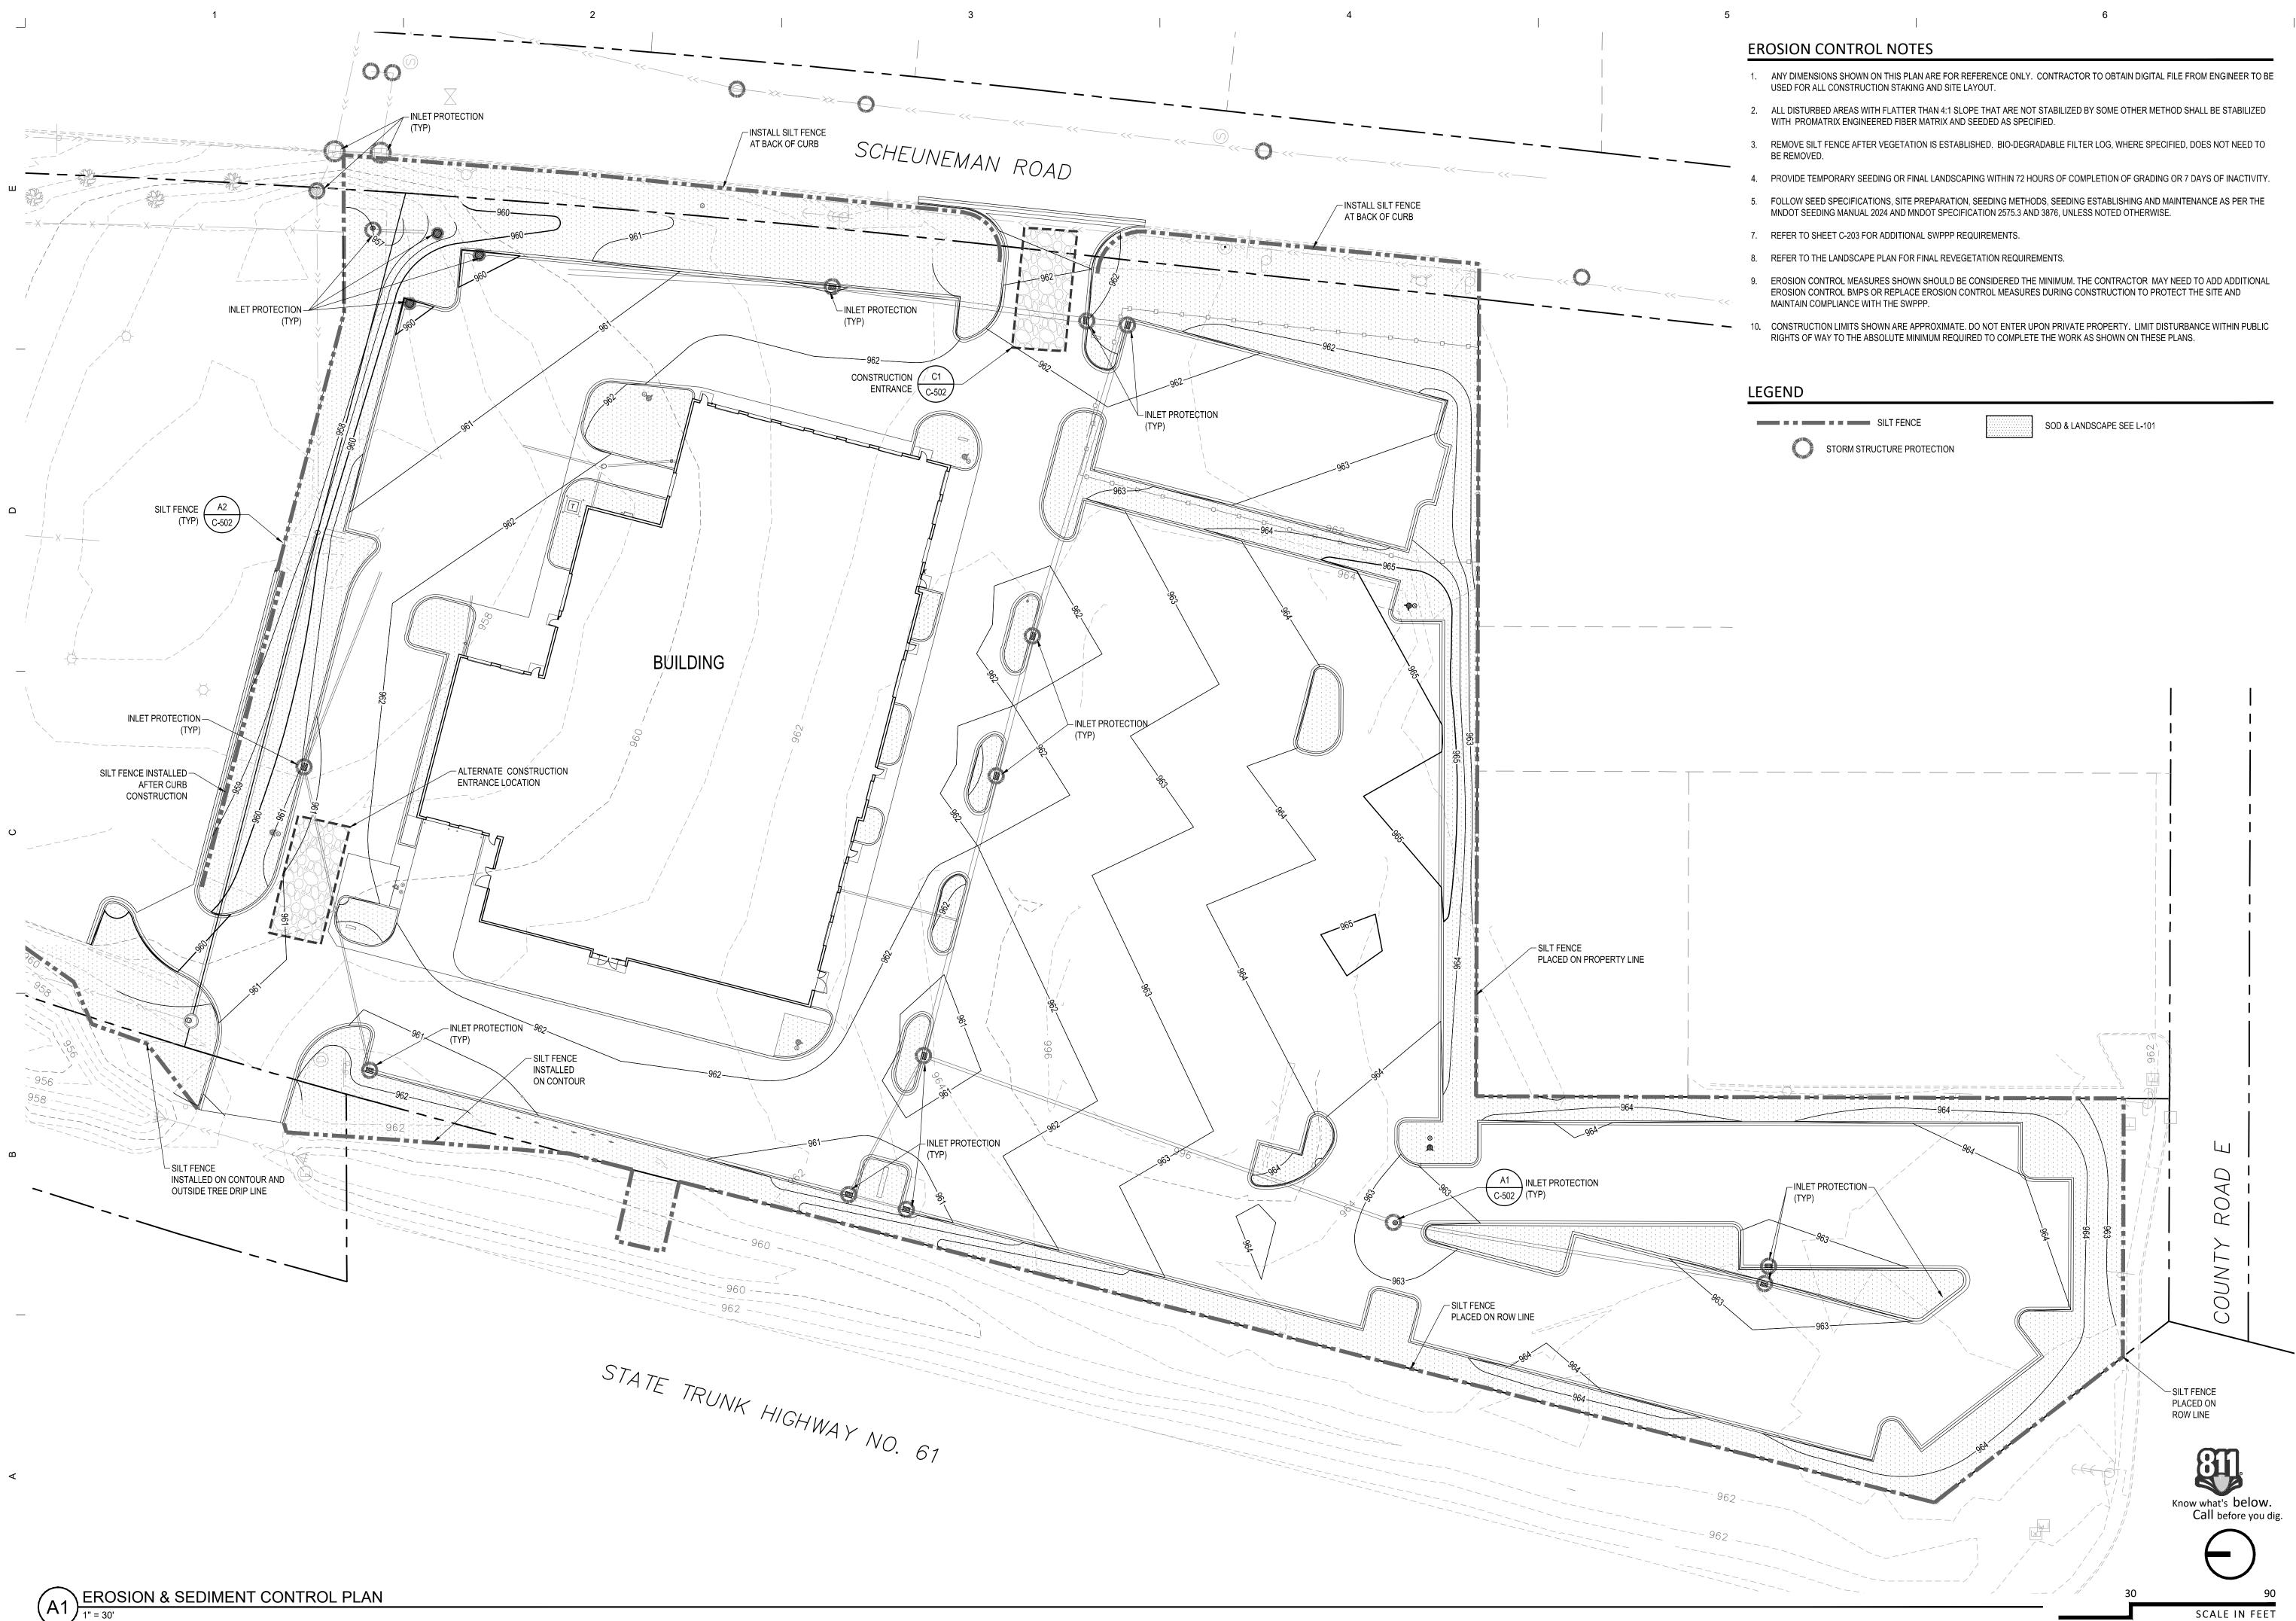

#### Staff Comments

The project plans were forwarded to staff and other agencies for comments prior to the August Planning Commission meeting.

- Ramsey County
  - Applicant shall keep the intersection signal timing and ingress onto Scheuneman Road in mind as it relates to construction activities.
- Department of Transportation (MnDOT)
  - MnDOT staff have not submitted comments at the time of drafting this report.
  - Vadnais Heights Watershed Management Organization (VLAWMO)

- The watershed will need to review any stormwater management plans for the development.
- There are no wetlands are shown on site, therefore no wetland conservation act (WCA) permit needed.
- Fire Department (City of White Bear Lake)
  - Applicant shall update apparatus accessibility information.
  - Request to move Fire Department Connection to the West facing side, ideally the SW corner.
    - This positions it near a fire hydrant and initial access point for Fire Apparatus.
  - o A Fire Department Knox Box required. Location to be determined on-site.
  - Gate access. Fire Department Access to gate on East side of lot is required, powered "KNOX" opener.
  - o Address numbers posted on West side of building. (Address side).
  - Fire Sprinkler and Alarms to be submitted by others.
  - Applicant shall verify parking lot weight capacity @ NE area with equipment underneath.
    - For reference: WBL Ladder trucks: GVWR 56,300lbs. GAWR Rear: 33,500lbs.
- Building Inspector
  - The Building Inspector did not have any comments regarding the request.
- Engineering
  - Engineering staff reviewed the submittal and provided their comments. See attached memo from SEH dated 8/23/24 for complete list of comments.
    - The project must obtain coverage under the MPCA's CSW Permit.
    - Review and revise submittal as needed to comply with City Ordinance No. 131, Section 22.1. Erosion, Sediment, and Waste Controls.
    - Review and revise submittal as needed to comply with City Ordinance No. 131, Section 22.1. Stormwater Management.