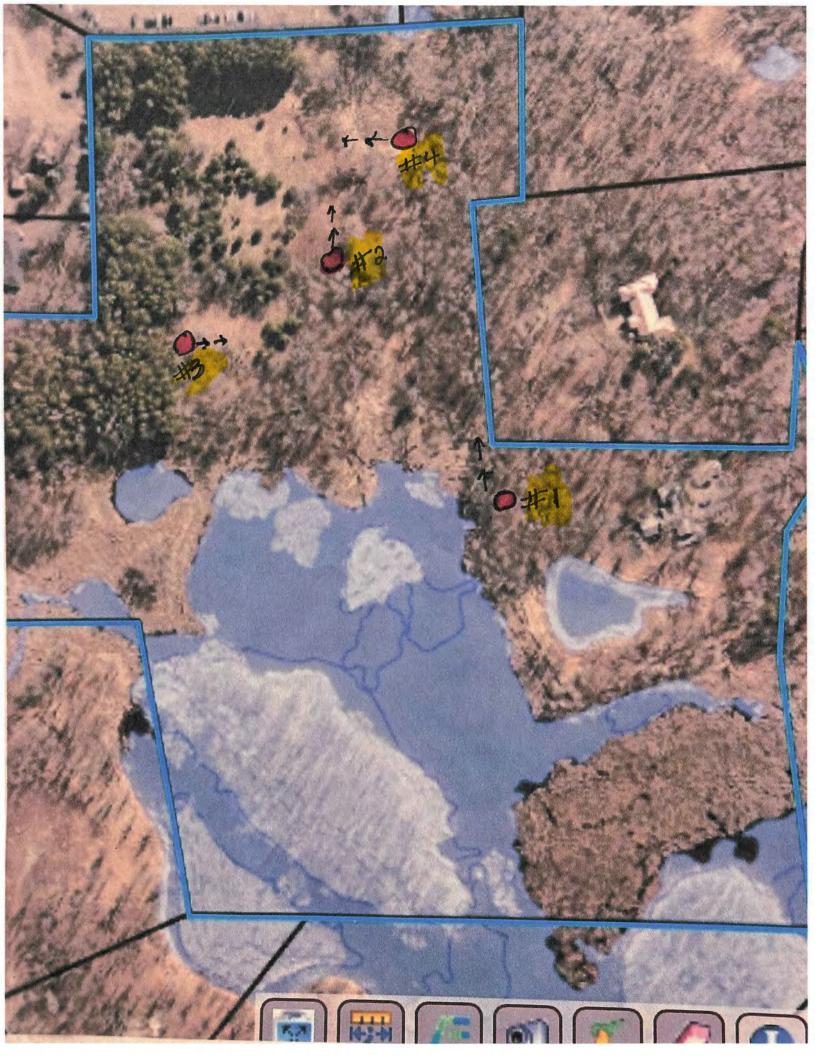

#### 7 & 11 Daniels Farm Road

A permit request for a hunt on private property located at 7 & 11 Daniels Farm Road was received. The requested dates of the hunt will be September 14-16, November 1-3, and November 15-17. The hunting party consists of 13 hunters, all of which have obtained their Bow Hunters Certification and a MN DNR Hunting License. Deer stand locations were given and consent of neighbors has been received.

Councilmember Lindner introduced a motion to approve the Archery Deer Hunting application at 7 & 11 Daniels Farm Road, seconded by Councilmember Cacioppo. Motion carried 3-0.