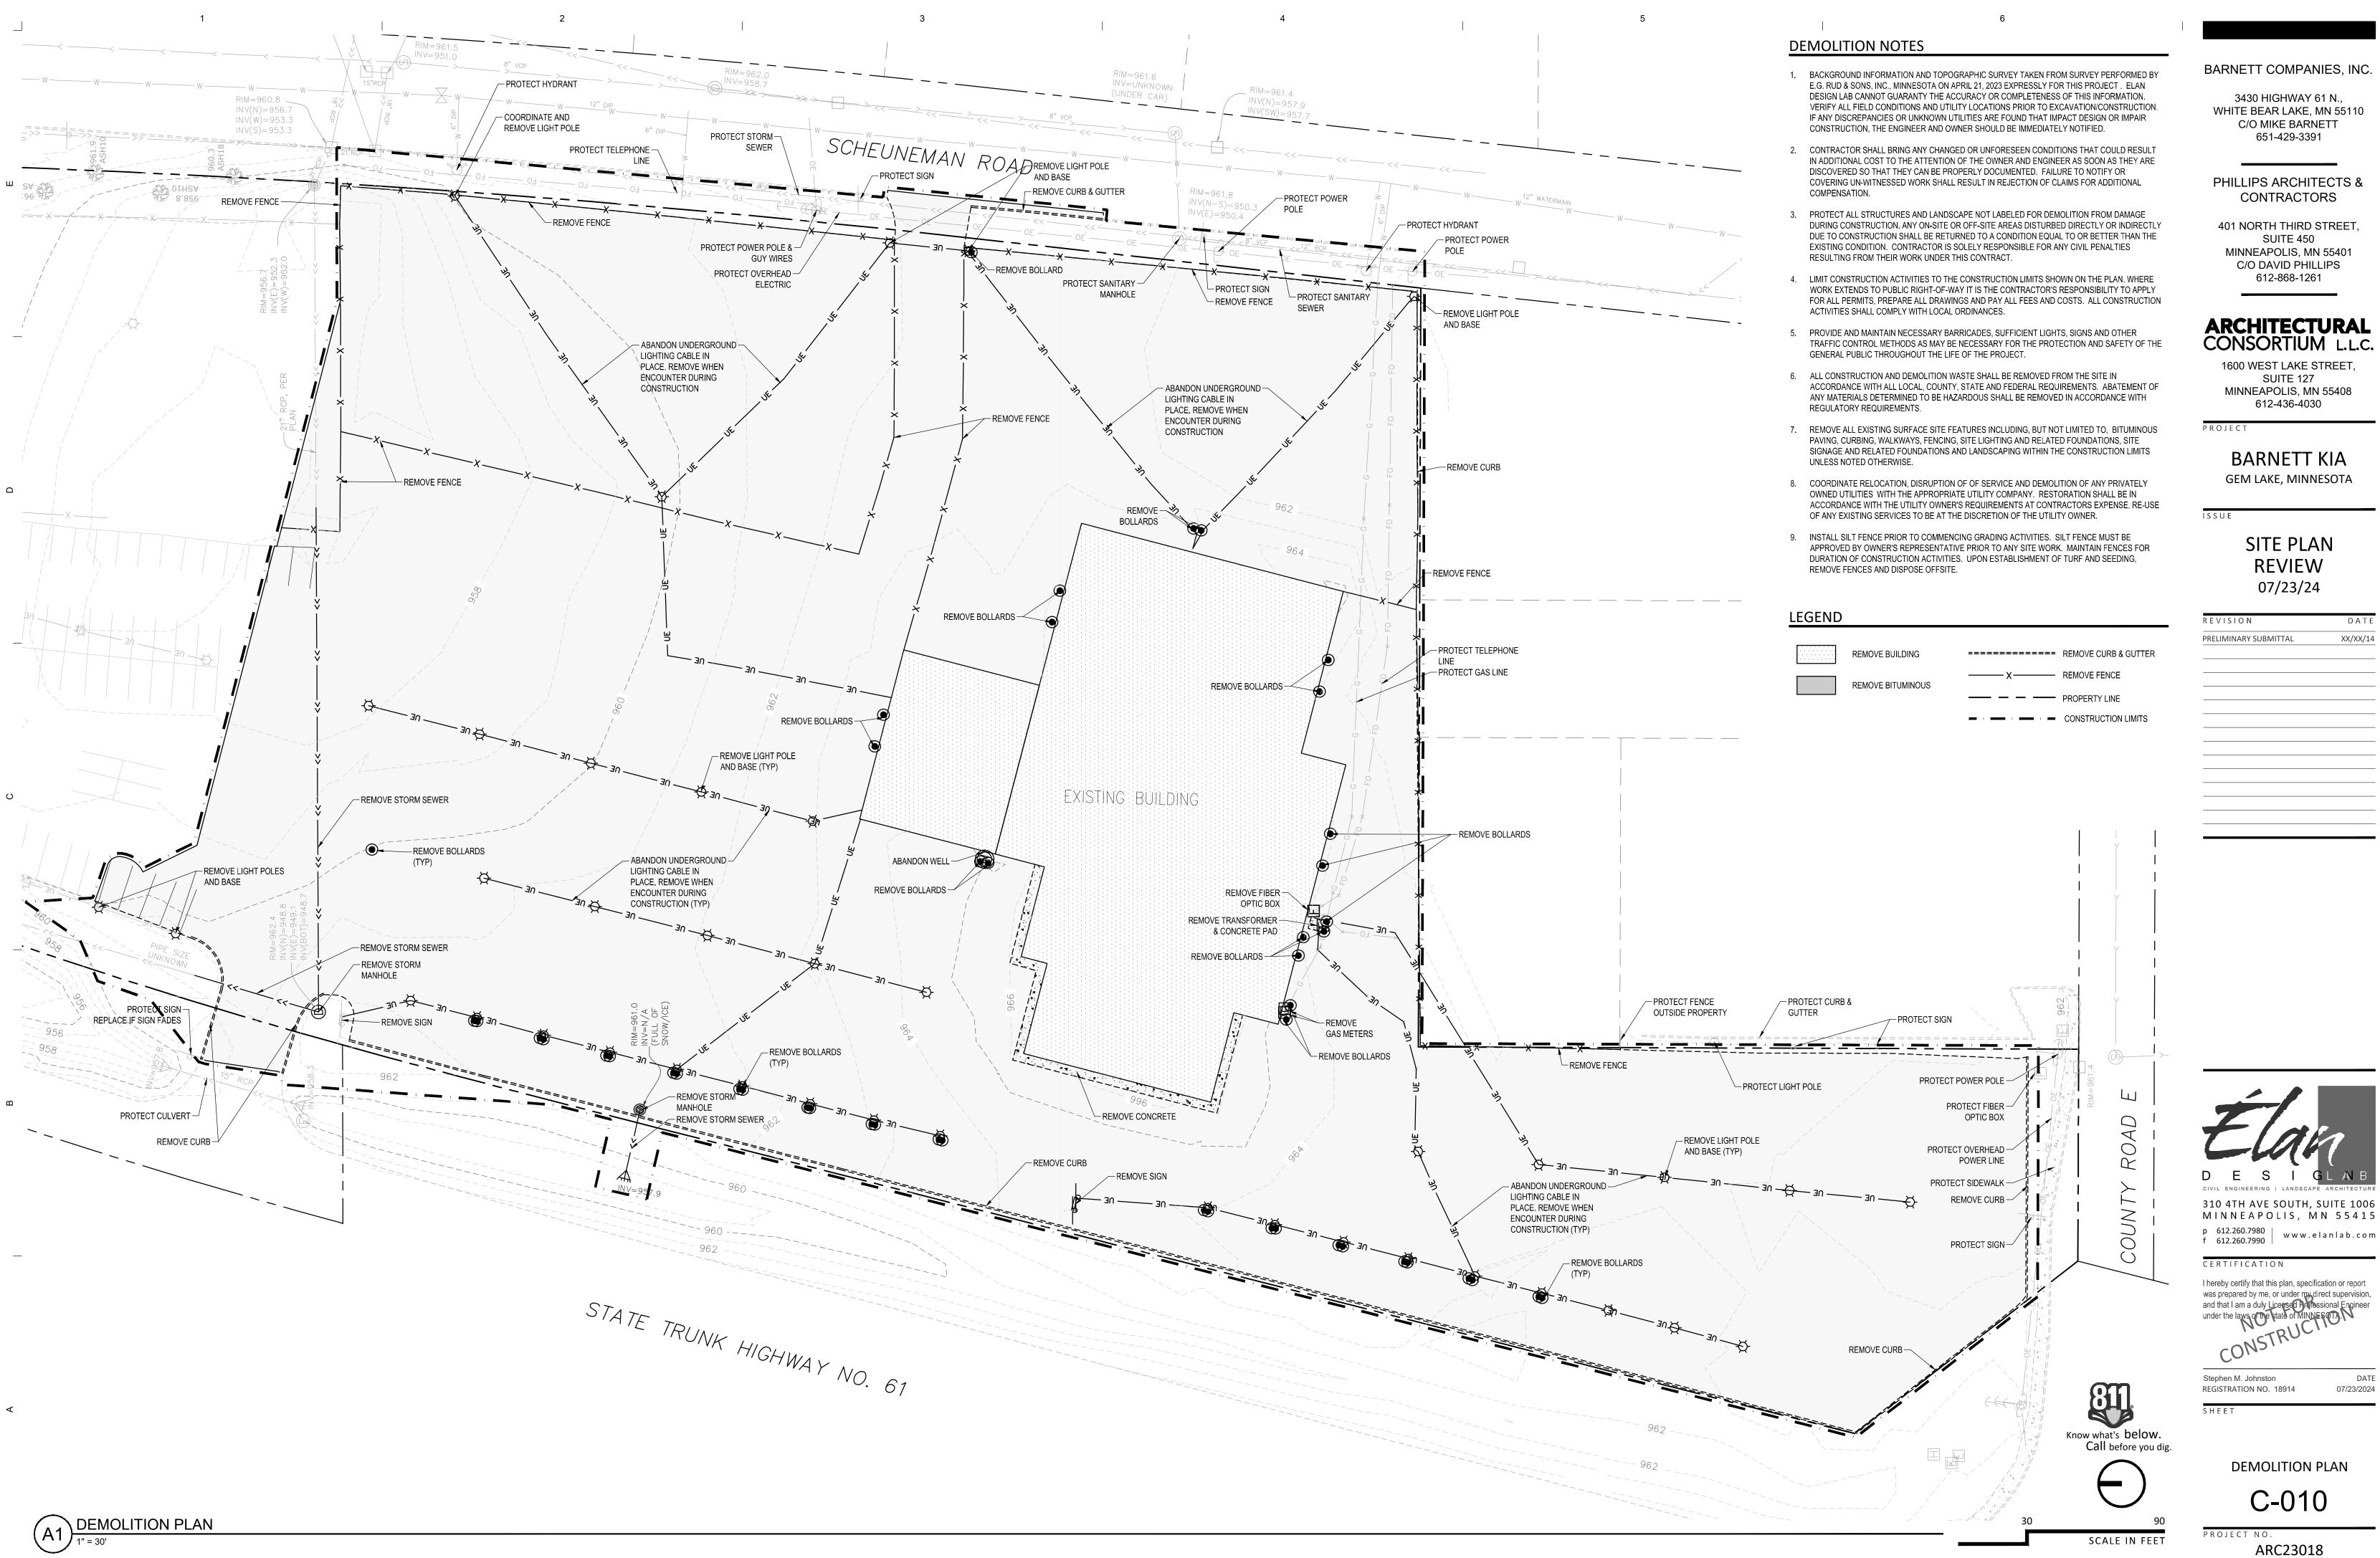

#### Zoning Requests – Barnett Kia (Zoning Compliance Request, Lot Line Adjustment Request, Zoning Amendment Request)

City Planner Evan Monson summarized the requests. At the August 14, 2024, Planning Commission meeting, commissioners moved to table this request for additional review by the City Engineer, Building Inspector, and other contacted agencies. The city also exercised a 60-day review period extension for the request, as permitted by Minnesota Statue 15.99.

At 3610 Highway 61, Barnett Companies is looking to remove their existing building (31,865 SF) and build a new one (34,060 SF) on the north side of their property. The building would be an upgraded version of their existing one, including spaces for a carwash, service garage, sales floor, vehicle delivery, and administration. The existing building is proposed to remain until the new building is constructed, and then would be removed. Phasing and sequencing plans would be put in place to remain operational during construction.

#### Staff Comments

The project plans were forwarded to staff and other agencies for comments prior to the August Planning Commission meeting.

- Ramsey County
  - Applicant shall keep the intersection signal timing and ingress onto Scheuneman Road in mind as it relates to construction activities.
- Department of Transportation (MnDOT)
  - MnDOT staff have not submitted comments at the time of drafting this report.
  - Vadnais Heights Watershed Management Organization (VLAWMO)

- The watershed will need to review any stormwater management plans for the development.
- There are no wetlands are shown on site, therefore no wetland conservation act (WCA) permit needed.
- Fire Department (City of White Bear Lake)
  - Applicant shall update apparatus accessibility information.
  - Request to move Fire Department Connection to the West facing side, ideally the SW corner.
    - This positions it near a fire hydrant and initial access point for Fire Apparatus.
  - o A Fire Department Knox Box required. Location to be determined on-site.
  - Gate access. Fire Department Access to gate on East side of lot is required, powered "KNOX" opener.
  - o Address numbers posted on West side of building. (Address side).
  - Fire Sprinkler and Alarms to be submitted by others.
  - Applicant shall verify parking lot weight capacity @ NE area with equipment underneath.
    - For reference: WBL Ladder trucks: GVWR 56,300lbs. GAWR Rear: 33,500lbs.
- Building Inspector
  - The Building Inspector did not have any comments regarding the request.
- Engineering
  - Engineering staff reviewed the submittal and provided their comments. See attached memo from SEH dated 8/23/24 for complete list of comments.
    - The project must obtain coverage under the MPCA's CSW Permit.
    - Review and revise submittal as needed to comply with City Ordinance No. 131, Section 22.1. Erosion, Sediment, and Waste Controls.
    - Review and revise submittal as needed to comply with City Ordinance No. 131, Section 22.1. Stormwater Management.

While there is no public hearing on the requests this month, Commission Chair Joshua Patrick asked the applicants if they had anything they would like to say regarding the requests. Phillps Architects & Contractors President David Phillips wanted to inform the commission that he heard their concerns regarding lighting and suggested that based on the recommendation's city staff suggested that Mr. Phillips would suggest that the parking lot lighting would dim to 15% illuminance between the hours of 10 p.m. and 6 a.m. The Commission was very happy with that suggestion.