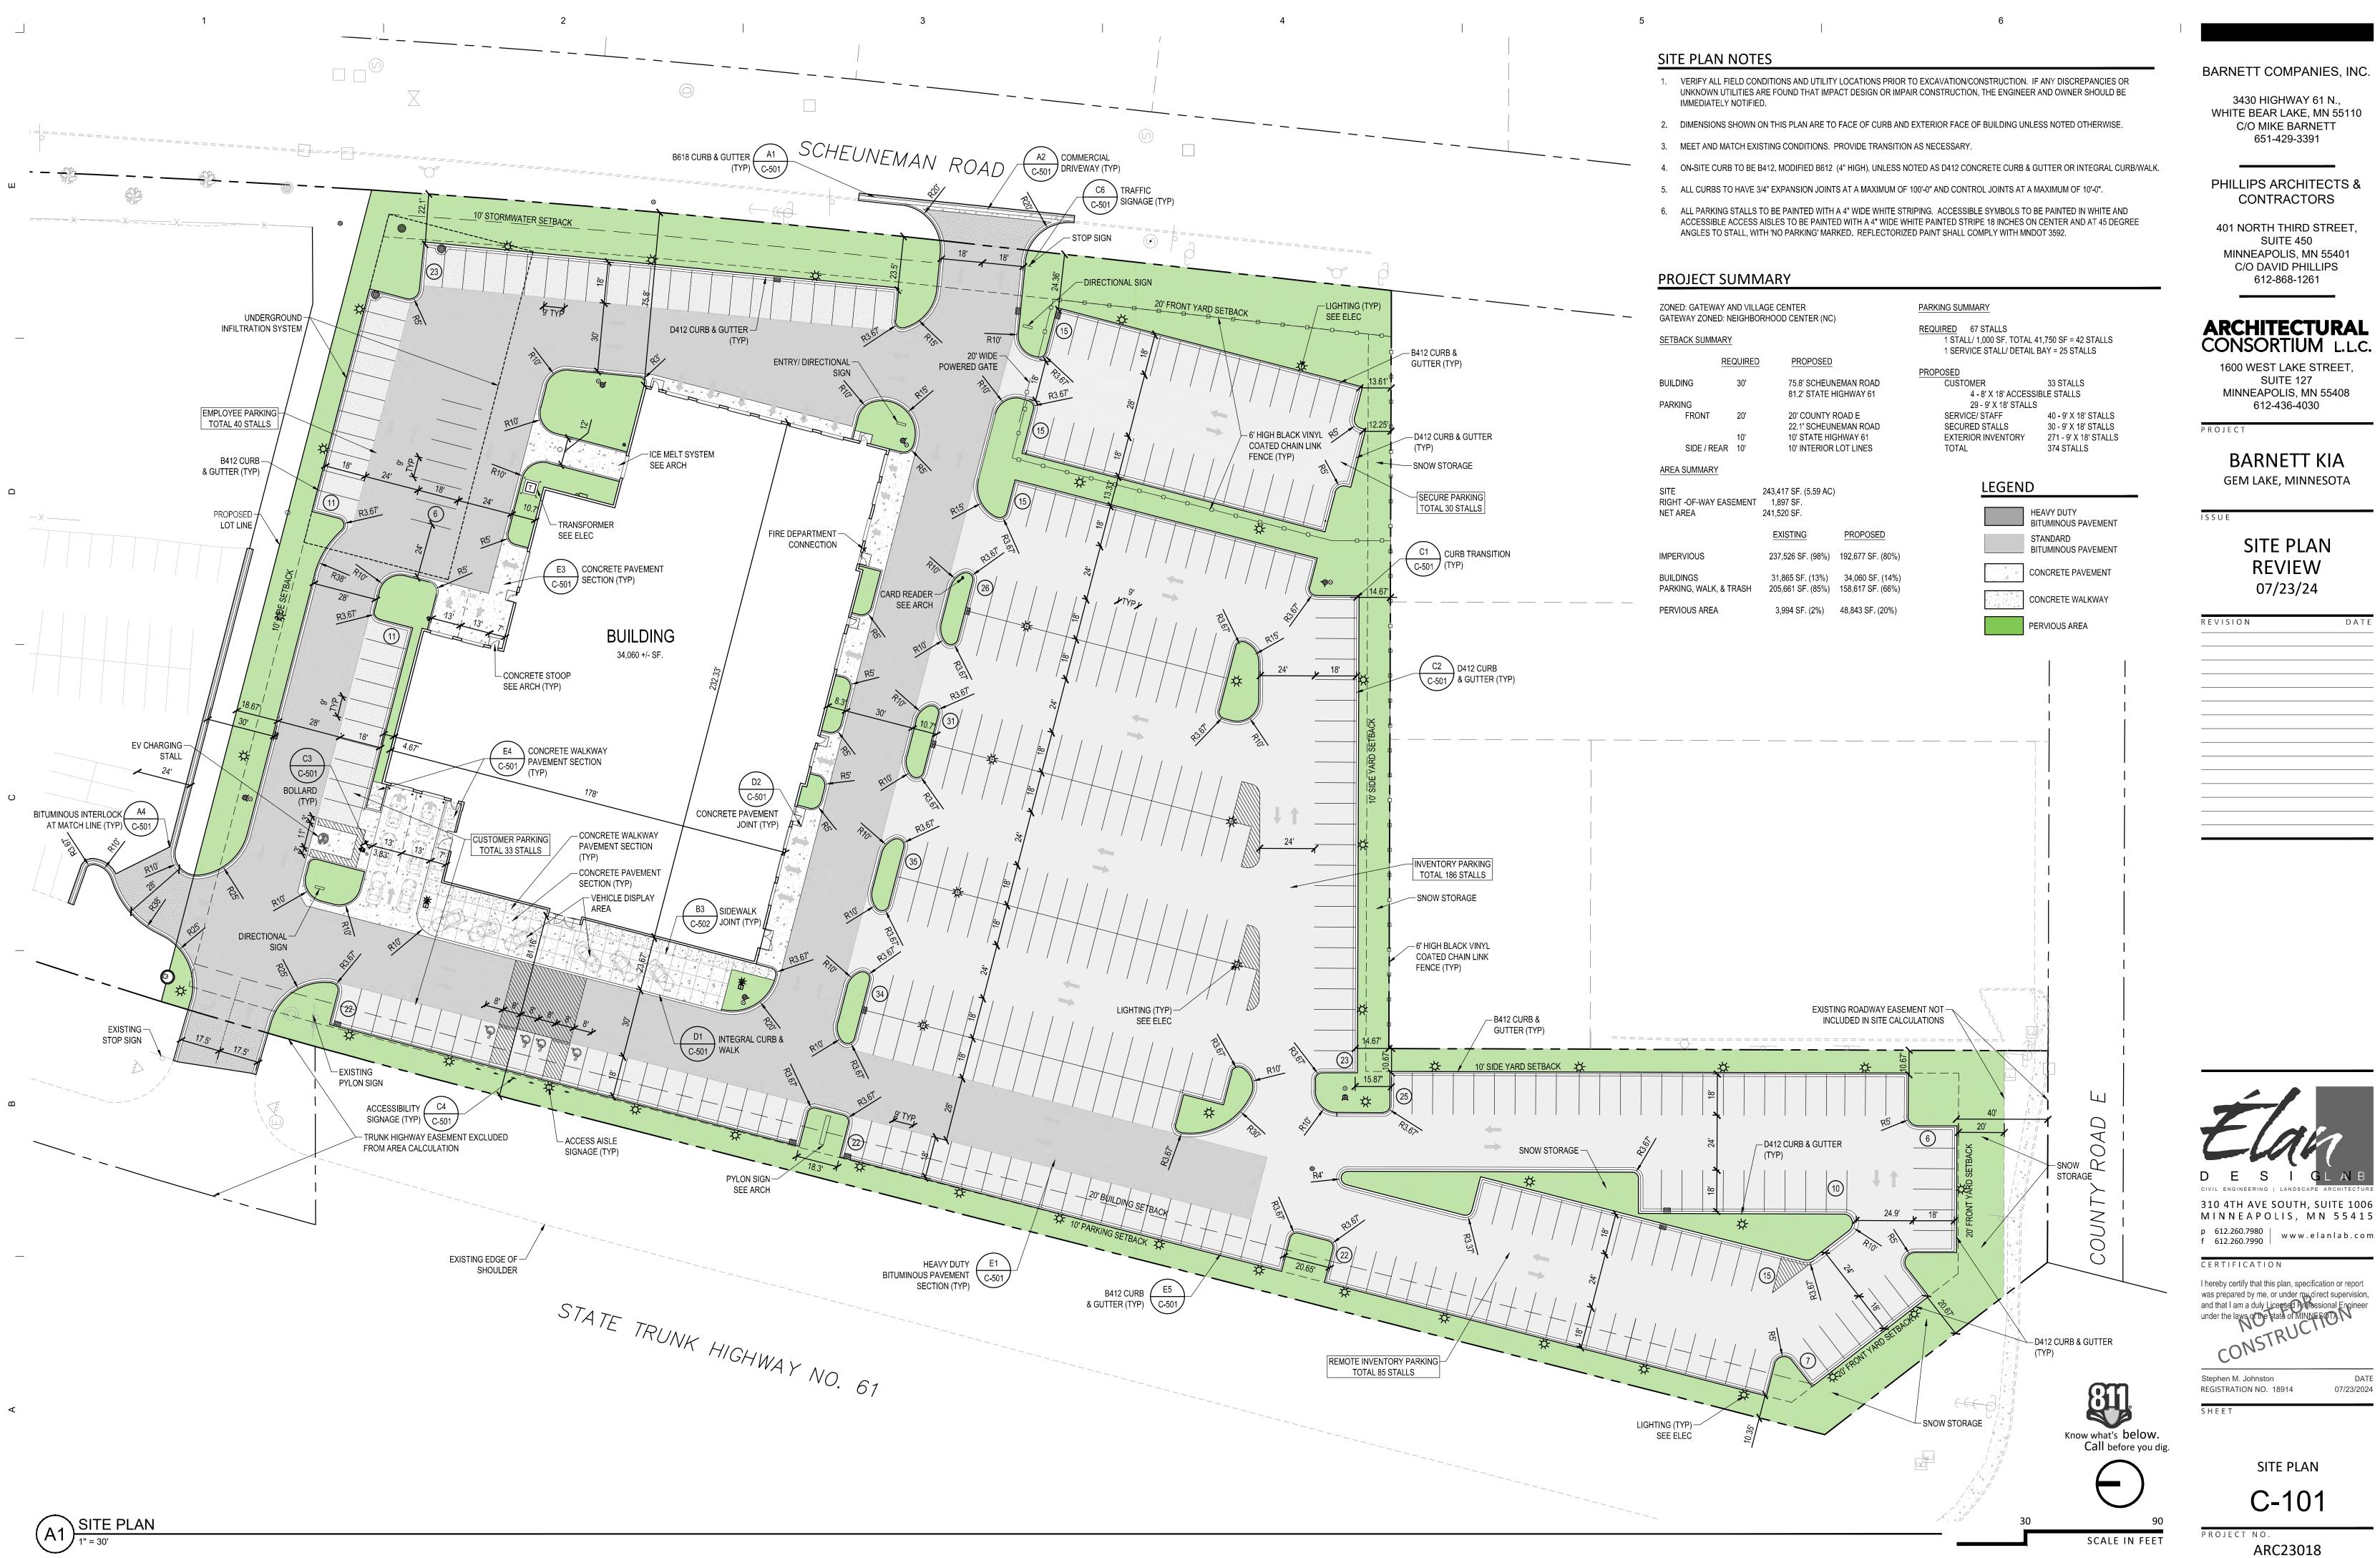

At 3610 Highway 61, Barnett Companies is looking to remove their existing building (31,865 SF) and build a new one (34,060 SF) on the north side of their property. The building would be an upgraded version of their existing one, including spaces for a carwash, service garage, sales floor, vehicle delivery, and administration. The existing building is proposed to remain until the new building is constructed, and then would be removed. Phasing and sequencing plans would be put in place to remain operational during construction.

The property to the north, 3700, is also owned by Barnett Properties. Both properties are within the City's Gateway District and are within the Neighborhood Center Sub-Zone. The applicant's proposed building type would not be consistent with the building types currently in the Gateway District, while the proposed use is currently listed as a nonconforming use in the zone.

This request requires three separate applications for review and approval:

- 1. A lot line adjustment application. Barnett Properties owns both subject properties and is requesting a lot line adjustment to the north, to align with the parking lot entrances. The city has reviewed lot line adjustments through the 'Minor Subdivision' process.
- 2. A zoning ordinance amendment application. The Gateway District does not currently permit Automotive Dealerships, the applicant is requesting to allow Automotive Dealerships as a permitted use. The applicant is also proposing a new building type.
- 3. A zoning compliance permit application. This permit is required for redevelopment projects within the Gateway District.

#### Lot Line Adjustment

The applicant is requesting to adjust the lot line to accommodate the entrance from Highway 61. The subject lot (south/on the right) is currently 5.16 acres, and the abutting lot (north/on the left) is 4.17 acres. The proposed lot line would result in the subject lot being 5.56 acres and the abutting lot being 3.96 acres. The requested lot line adjustment is consistent with the requirements listed in Ord. No. 131.

#### Zoning Ordinance Amendment

The applicant is proposing a new building type template as "Figure 15a Automotive Dealership" within Section 9.6 of Ord. No. 131. Proposed language was submitted for the new building type template to determine if the proposed language is appropriate.

The proposed building type template can be used for new or redevelopment of other sites in the Gateway District, such as the Ford dealership across Highway 61 or the 3700 Highway 61 property also owned by the applicant. The proposed designs from the applicant show a decrease in impervious surface coverage, an increase in landscaping, new lighting, and a modern building compared to the current site; the proposed building template would require other automotive dealerships to adhere to the same standards.

#### Zoning Compliance Request

Contingent on the approval of the lot line adjustment and ordinance amendment, the applicant is requesting a Zoning Compliance Permit to allow for construction of a new automotive dealership building. This request for a Zoning Compliance Permit is consistent with the requirements in Ord. No. 131. The applicant must submit a complete development plan prior to the receipt of any building permits.

#### Staff Comments

The project plans were forwarded to staff and other agencies for comments prior to the August Planning Commission meeting.

- Ramsey County
  - Applicant shall keep the intersection signal timing and ingress onto Scheuneman Road in mind as it relates to construction activities.
- Department of Transportation (MnDOT)
  - MnDOT staff have not submitted comments at the time of drafting this report.
  - Vadnais Heights Watershed Management Organization (VLAWMO)

- The watershed will need to review any stormwater management plans for the development.
- There are no wetlands are shown on site, therefore no wetland conservation act (WCA) permit needed.
- Fire Department (City of White Bear Lake)
  - Applicant shall update apparatus accessibility information.
  - Request to move Fire Department Connection to the West facing side, ideally the SW corner.
    - This positions it near a fire hydrant and initial access point for Fire Apparatus.
  - o A Fire Department Knox Box required. Location to be determined on-site.
  - Gate access. Fire Department Access to gate on East side of lot is required, powered "KNOX" opener.
  - o Address numbers posted on West side of building. (Address side).
  - Fire Sprinkler and Alarms to be submitted by others.
  - Applicant shall verify parking lot weight capacity @ NE area with equipment underneath.
    - For reference: WBL Ladder trucks: GVWR 56,300lbs. GAWR Rear: 33,500lbs.
- Building Inspector
  - The Building Inspector did not have any comments regarding the request.
- Engineering
  - Engineering staff reviewed the submittal and provided their comments. See attached memo from SEH dated 8/23/24 for complete list of comments.
    - The project must obtain coverage under the MPCA's CSW Permit.
    - Review and revise submittal as needed to comply with City Ordinance No. 131, Section 22.1. Erosion, Sediment, and Waste Controls.
    - Review and revise submittal as needed to comply with City Ordinance No. 131, Section 22.1. Stormwater Management.

While there is no public hearing on the requests this month, Commission Chair Joshua Patrick asked the applicants if they had anything they would like to say regarding the requests. Phillps Architects & Contractors President David Phillips wanted to inform the commission that he heard their concerns regarding lighting and suggested that based on the recommendation's city staff suggested that Mr. Phillips would suggest that the parking lot lighting would dim to 15% illuminance between the hours of 10 p.m. and 6 a.m. The Commission was very happy with that suggestion.

City Planner Evan Monson recommend the Planning Commission approve all three (3) requests with following conditions:

- 1. Lot Line Adjustment.
  - a. The proposed lot line adjustment between 3610 Highway 61 (Parcel ID 273022430031)
     & 3700 Highway 61 (Parcel ID 273022430019) shall adhere to the dimensions as proposed in the plans submitted to the City on 7/23/24 and reviewed with this request.
  - b. The proposed lot line adjustment shall include legal descriptions for each parcel.
  - c. The applicant shall dedicate a drainage and utility easement along the proposed realigned lot line, and around the storm sewer line. Said easement shall be at minimum 10 feet in width.
  - d. The applicant shall dedicate an access easement to allow the north parcel (3700 Highway 61) to have continued access to Highway 61.
  - e. The applicant shall record the lot line adjustment with Ramsey County within one year of the date when the request was approved by City Council. The applicant shall submit a revised survey to the City for review showing that conditions a, b, c, & d are met prior to recording.
  - f. The applicant shall adhere to all applicable local, State, or Federal regulations.
  - g. The applicant shall acquire any other applicable local, State, or Federal permits for this request.

- 2. **Zoning Ordinance Amendment.** Staff recommend the Planning Commission recommend approval of the Zoning Ordinance Amendment Request to create the proposed Building Type Template 15a, with the edits as proposed by staff.
- 3. Zoning Compliance Permit.
  - a. The applicant shall construct the proposed building and sales lot as per the plans submitted to the City on 07/23/2024 and reviewed with this application.
    - i. The applicant shall revise their plans to address comments from the City Engineer dated 8/23/24, and comments from the watershed district.
    - ii. The applicant shall revise their plans to meet the requirements and conditions of the Lot Line Adjustment between 3610 Highway 61 (Parcel ID 273022430031) & 3700 Highway 61 (Parcel ID 273022430019).
  - b. The applicant may construct the proposed fencing shown on the site plan, with said fencing meeting the requirements of Section 16.13. and Building Type Template 15a.
  - c. The applicant must dim sales lot and parking lot lighting to <u>%</u> illuminance between the hours of 10pm and 6am.
  - d. The applicant shall adhere to all applicable local, State, or Federal regulations.
  - e. The applicant shall acquire any other applicable local, State, or Federal permits for this request.