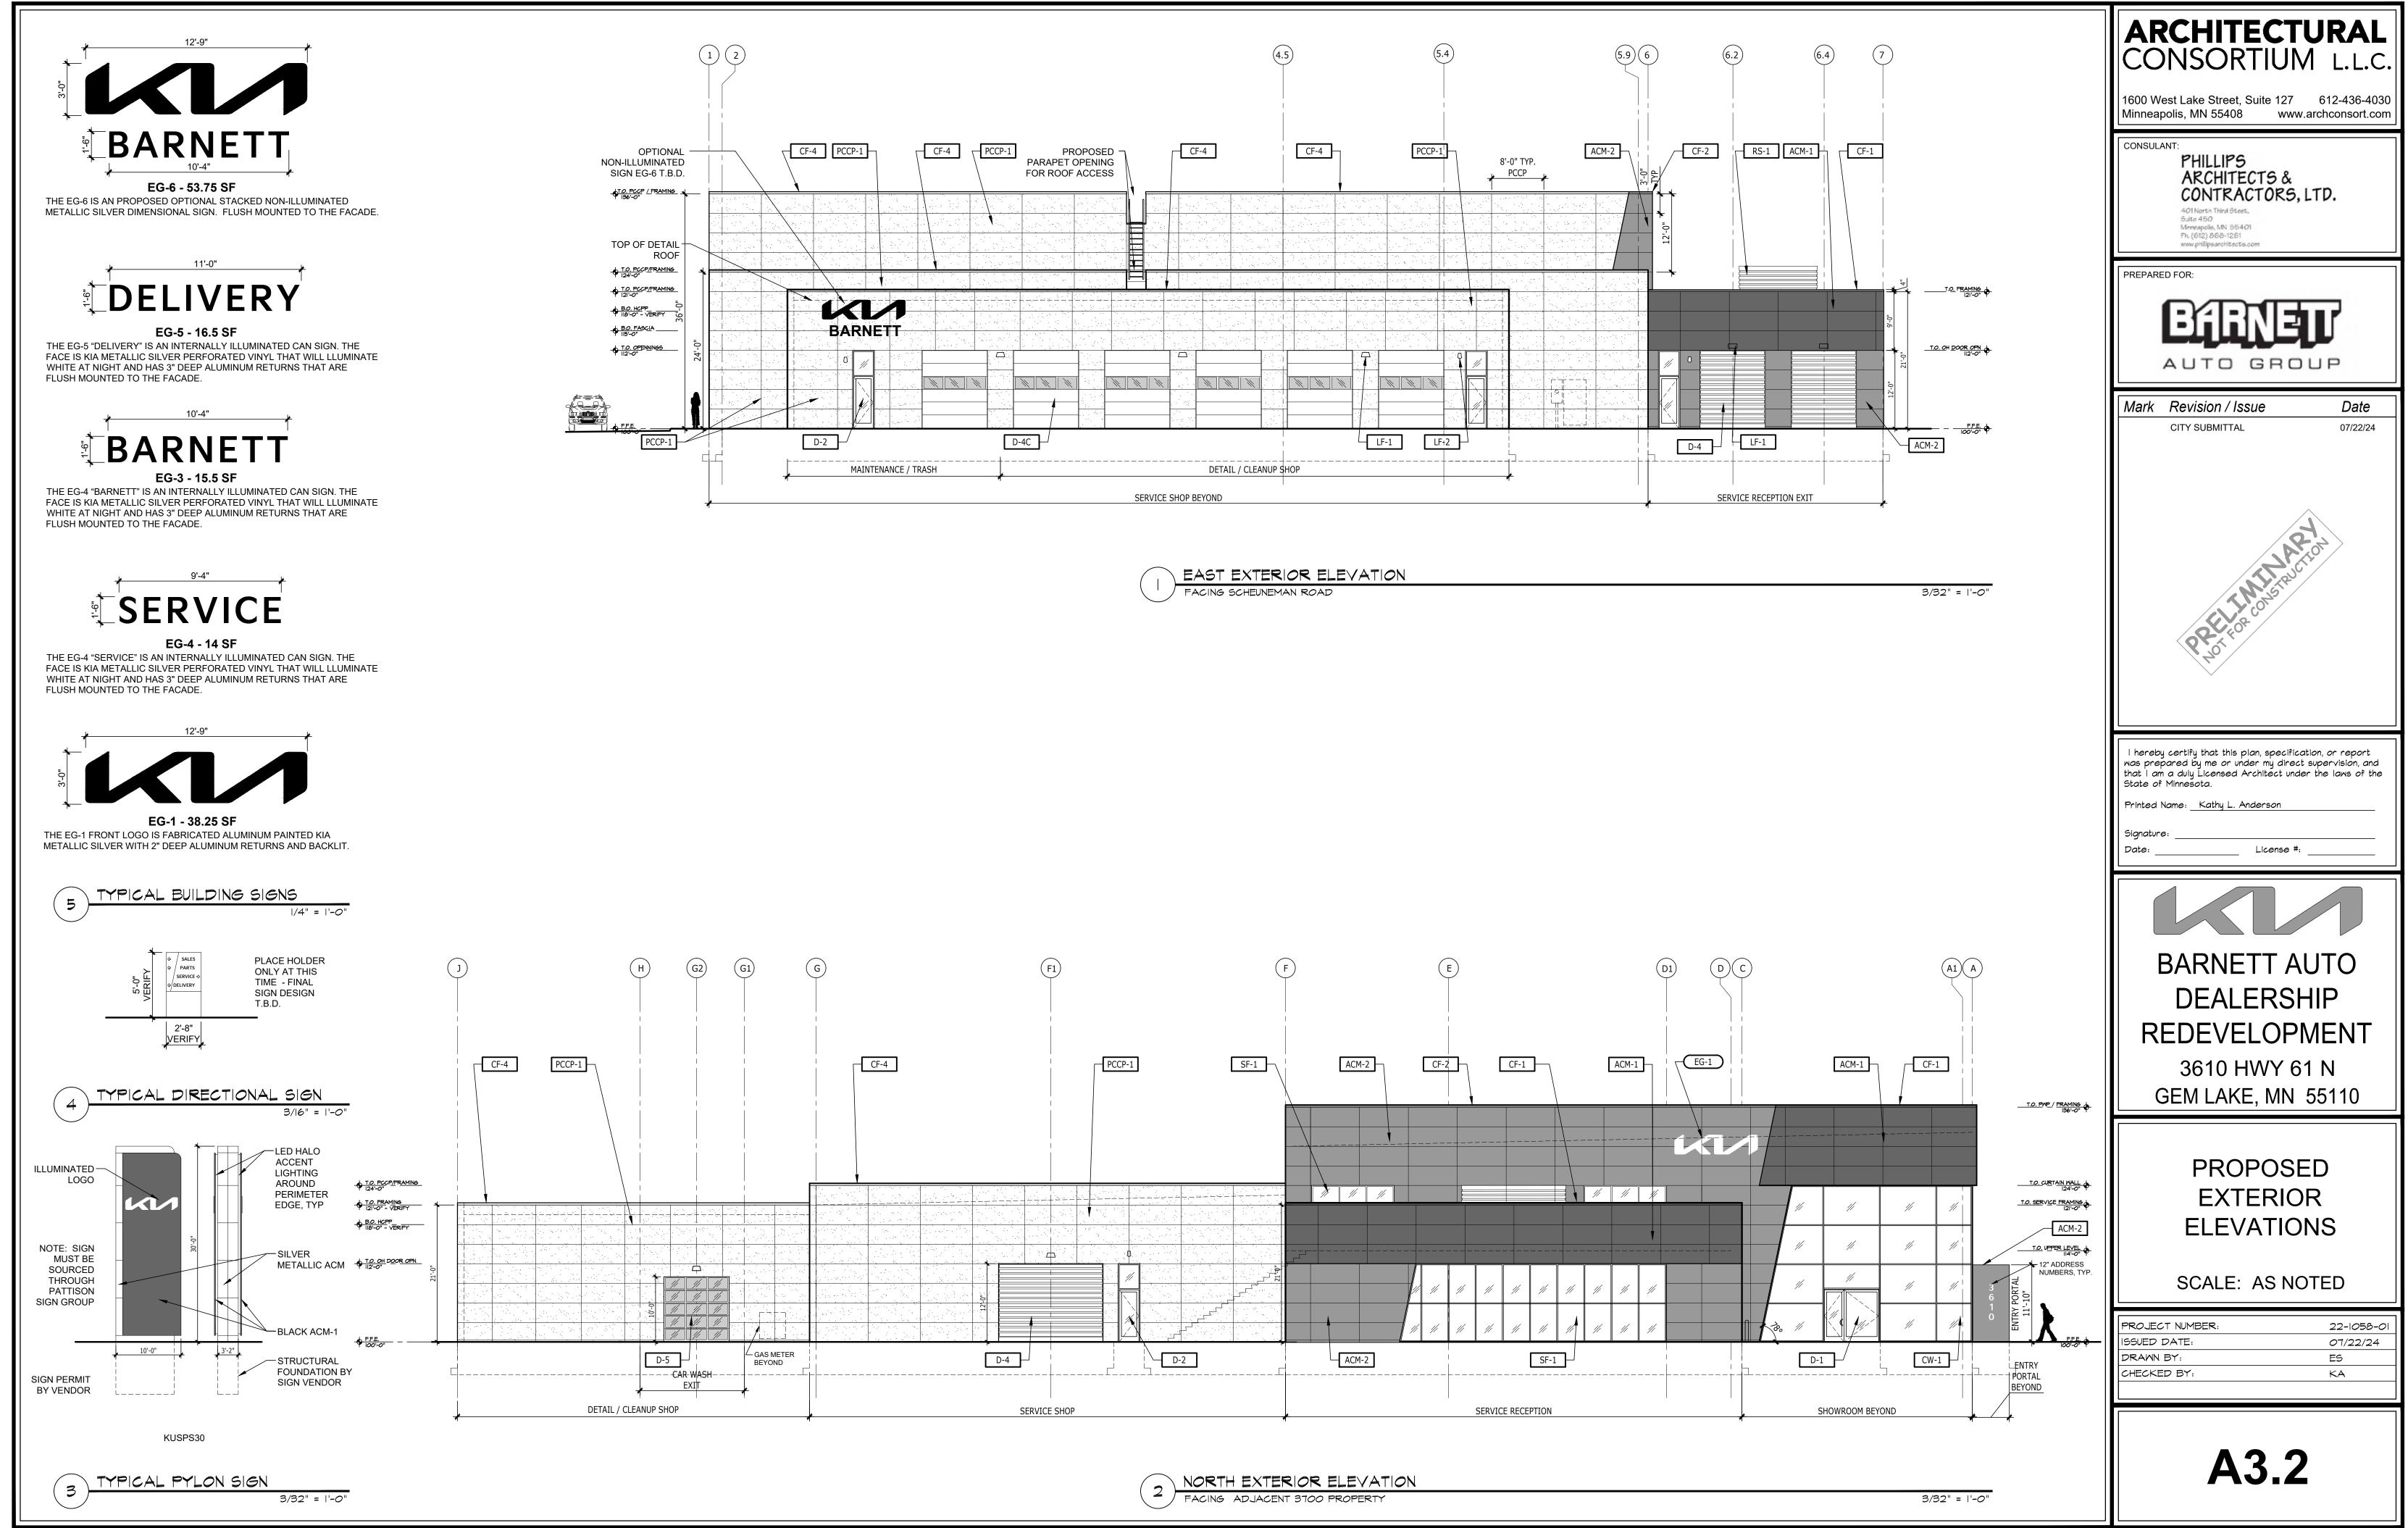

#### **New Business**

- Zoning Requests Barnett Kia (Zoning Compliance Request, Lot Line Adjustment Request, Zoning Amendment Request)
  - Resolution #2024-0019 Approving a Minor Subdivision for 3610 Highway 61 and 3700 Highway 61
  - Resolution #2024-0020 Approving a Zoning Compliance Permit for 3610 Highway 61 and 3700 Highway 61
  - o Ordinance No. 131 Amendments
- Variance Request 1201 County Road E East White Bear Montessori School (Shed Setback from Side Yard)
  - o Resolution #2024-0021 Approving a Variance for 1201 County Road E East
- Ordinance No. 124B Hunting and Discharge of Weapons Proposed Modifications
- Ordinance No. 48 Alarm Systems Proposed Modifications
  - o Fee Schedule Updates per Ordinance Suggested Changes

At 3610 Highway 61, Barnett Companies is looking to remove their existing building (31,865 SF) and build a new one (34,060 SF) on the north side of their property. The building would be an upgraded version of their existing one, including spaces for a carwash, service garage, sales floor, vehicle delivery, and administration. The existing building is proposed to remain until the new building is constructed, and then would be removed. Phasing and sequencing plans would be put in place to remain operational during construction.

The proposed building type template can be used for new or redevelopment of other sites in the Gateway District, such as the Ford dealership across Highway 61 or the 3700 Highway 61 property also owned by the applicant. The proposed designs from the applicant show a decrease in impervious surface coverage, an increase in landscaping, new lighting, and a modern building compared to the current site; the proposed building template would require other automotive dealerships to adhere to the same standards.

While there is no public hearing on the requests this month, Commission Chair Joshua Patrick asked the applicants if they had anything they would like to say regarding the requests. Phillps Architects & Contractors President David Phillips wanted to inform the commission that he heard their concerns regarding lighting and suggested that based on the recommendation's city staff suggested that Mr. Phillips would suggest that the parking lot lighting would dim to 15% illuminance between the hours of 10 p.m. and 6 a.m. The Commission was very happy with that suggestion.