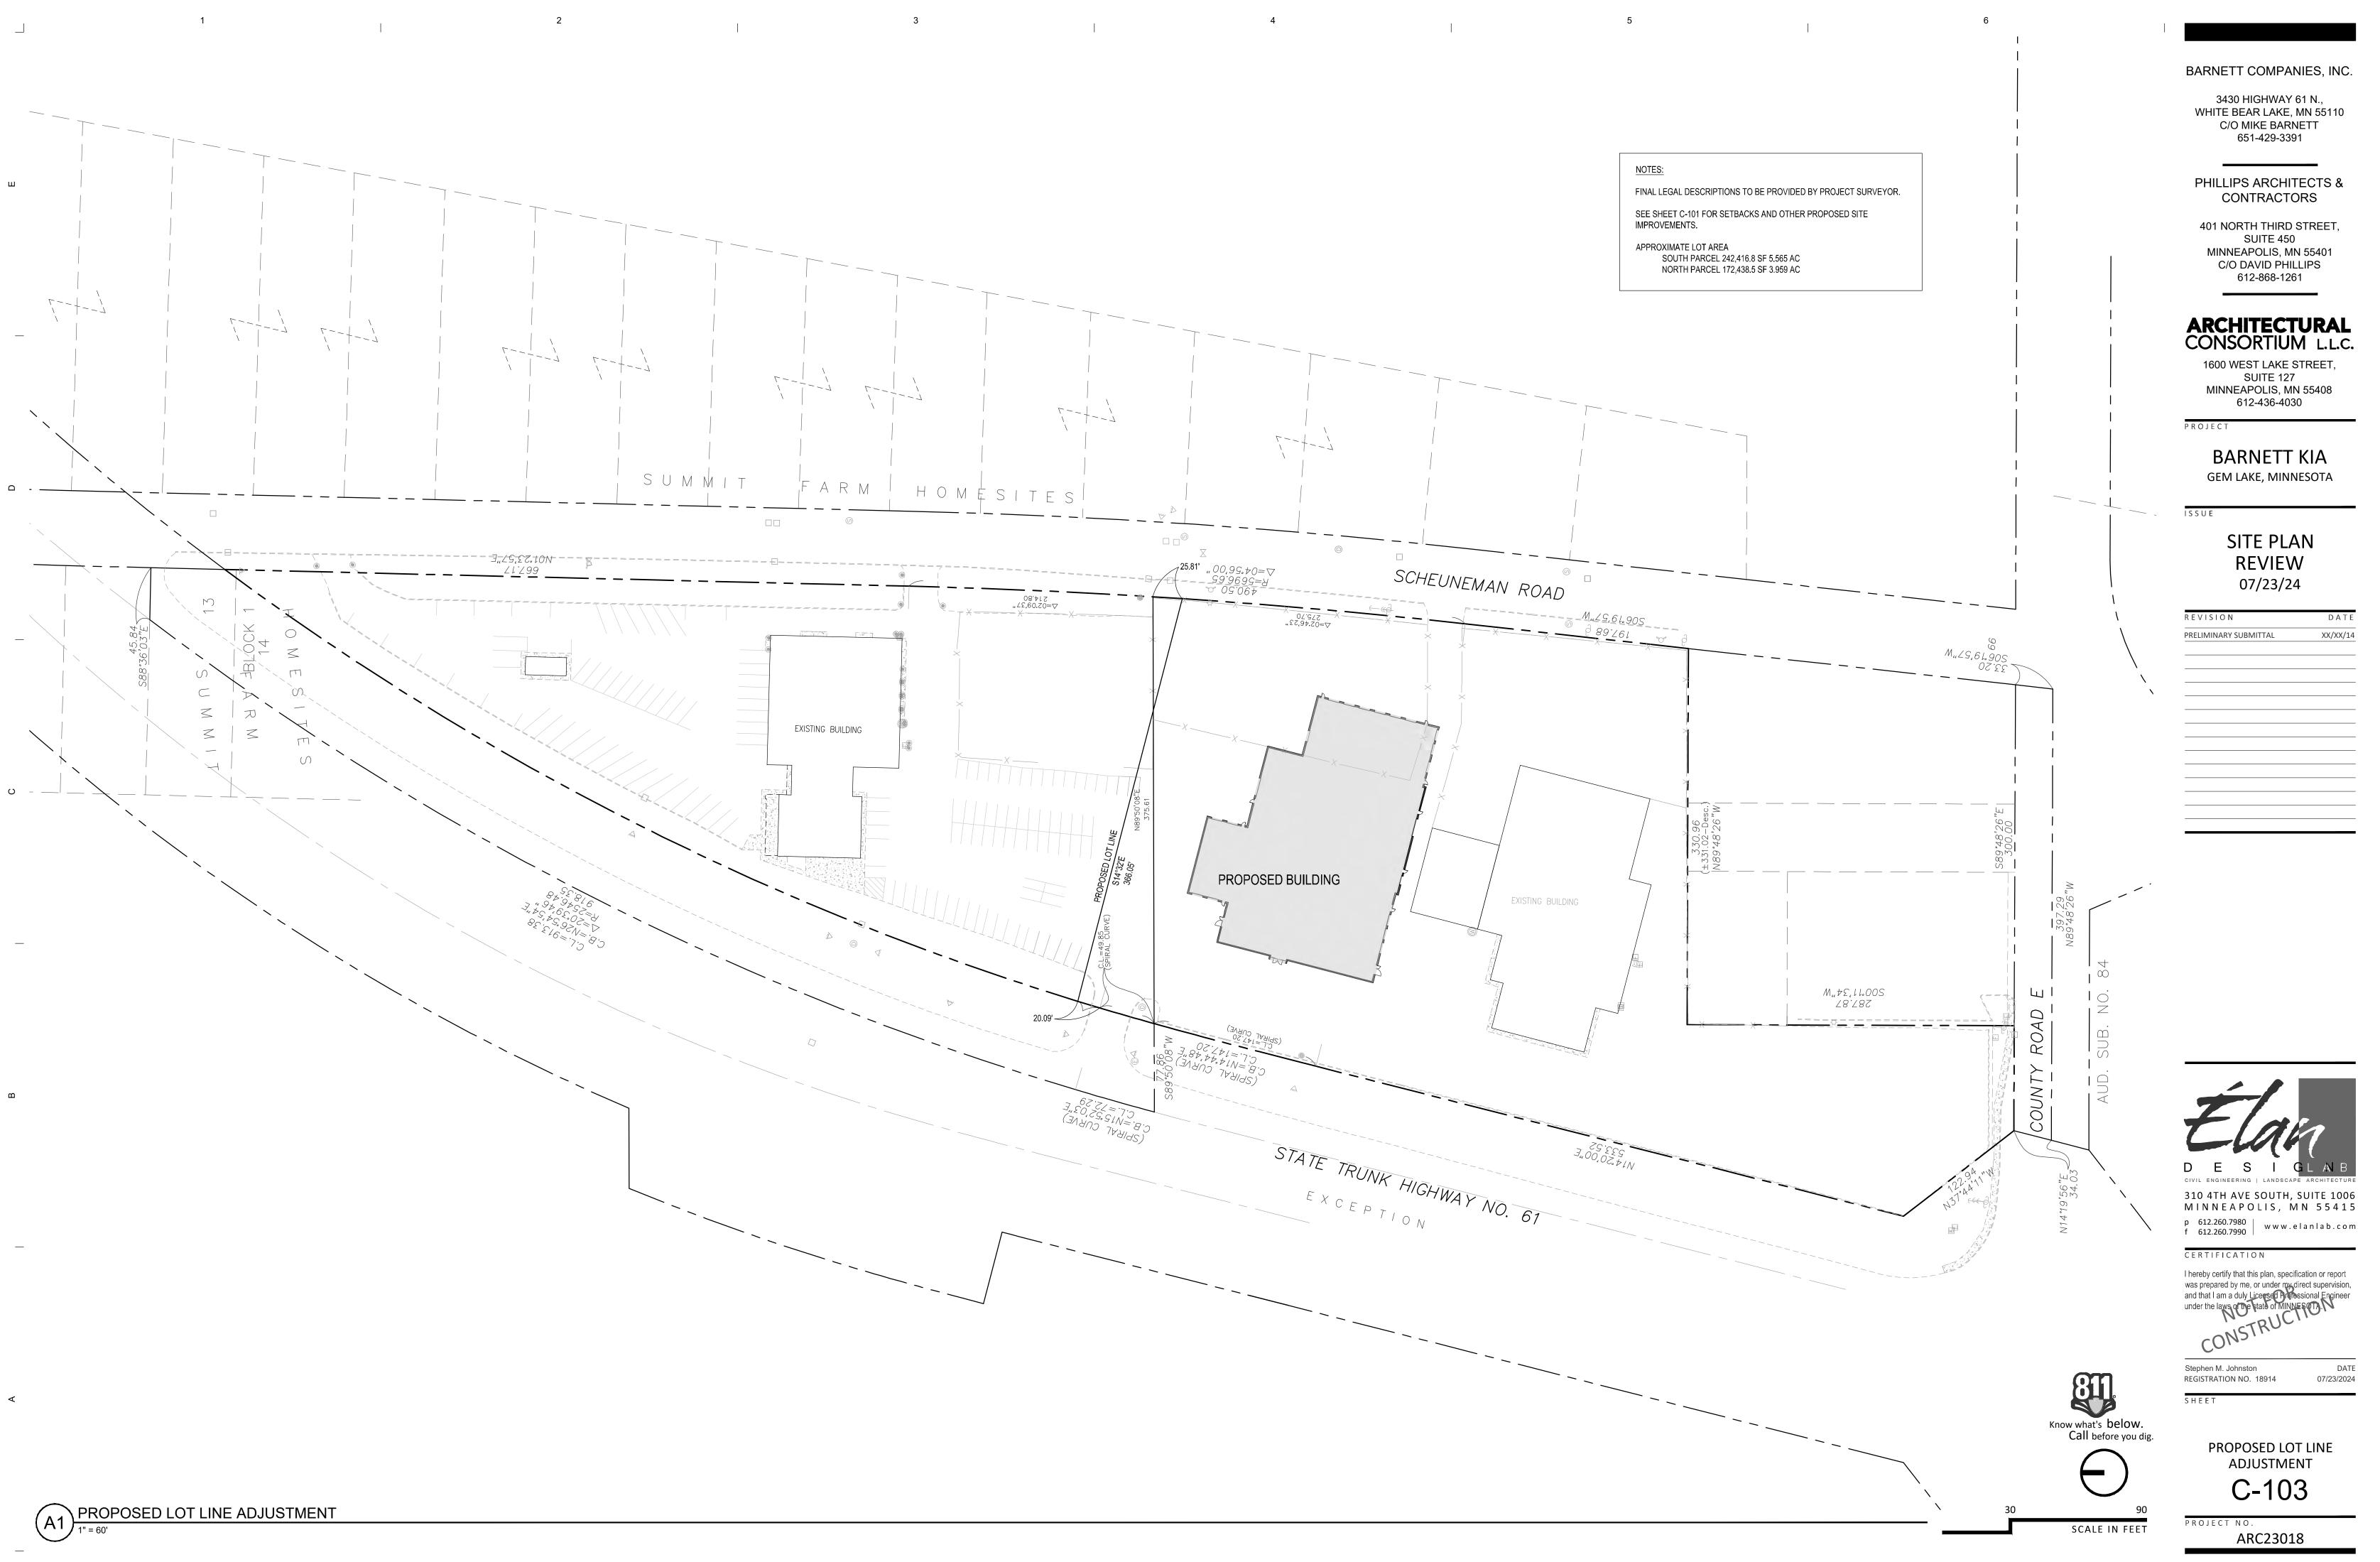

This request requires three separate applications for review and approval:

- 1. A lot line adjustment application. Barnett Properties owns both subject properties and is requesting a lot line adjustment to the north, to align with the parking lot entrances. The city has reviewed lot line adjustments through the 'Minor Subdivision' process.
- 2. A zoning ordinance amendment application. The Gateway District does not currently permit Automotive Dealerships, the applicant is requesting to allow Automotive Dealerships as a permitted use. The applicant is also proposing a new building type.
- 3. A zoning compliance permit application. This permit is required for redevelopment projects within the Gateway District.

#### Lot Line Adjustment

The applicant is requesting to adjust the lot line to accommodate the entrance from Highway 61. The subject lot (south/on the right) is currently 5.16 acres, and the abutting lot (north/on the left) is 4.17 acres. The proposed lot line would result in the subject lot being 5.56 acres and the abutting lot being 3.96 acres. The requested lot line adjustment is consistent with the requirements listed in Ord. No. 131.

City Planner Evan Monson recommend the Planning Commission approve all three (3) requests with following conditions:

- 1. Lot Line Adjustment.
  - a. The proposed lot line adjustment between 3610 Highway 61 (Parcel ID 273022430031)
     & 3700 Highway 61 (Parcel ID 273022430019) shall adhere to the dimensions as proposed in the plans submitted to the City on 7/23/24 and reviewed with this request.
  - b. The proposed lot line adjustment shall include legal descriptions for each parcel.
  - c. The applicant shall dedicate a drainage and utility easement along the proposed realigned lot line, and around the storm sewer line. Said easement shall be at minimum 10 feet in width.
  - d. The applicant shall dedicate an access easement to allow the north parcel (3700 Highway 61) to have continued access to Highway 61.
  - e. The applicant shall record the lot line adjustment with Ramsey County within one year of the date when the request was approved by City Council. The applicant shall submit a revised survey to the City for review showing that conditions a, b, c, & d are met prior to recording.
  - f. The applicant shall adhere to all applicable local, State, or Federal regulations.
  - g. The applicant shall acquire any other applicable local, State, or Federal permits for this request.