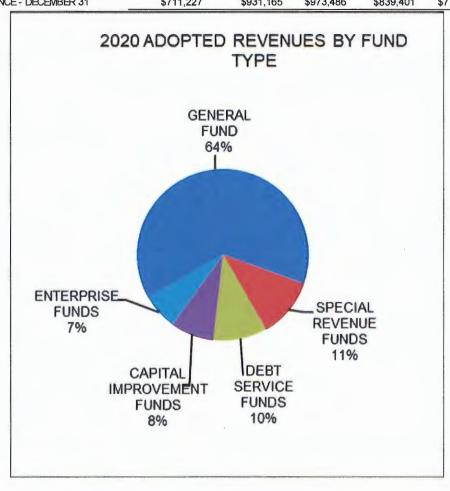

# **BUDGET SUMMARY:**

Property taxes are the largest revenue source, with the general government department as the largest expenditure area planned for 2020. The 2020 General Fund budget of \$519,138 is a 9.11% increase over the City's 2019 budget and is a balanced budget. The graphs below and on the next page demonstrate the percentage breakdown of budgeted revenues by classification and expenditure by department. Page 10 also shows this information numerically.