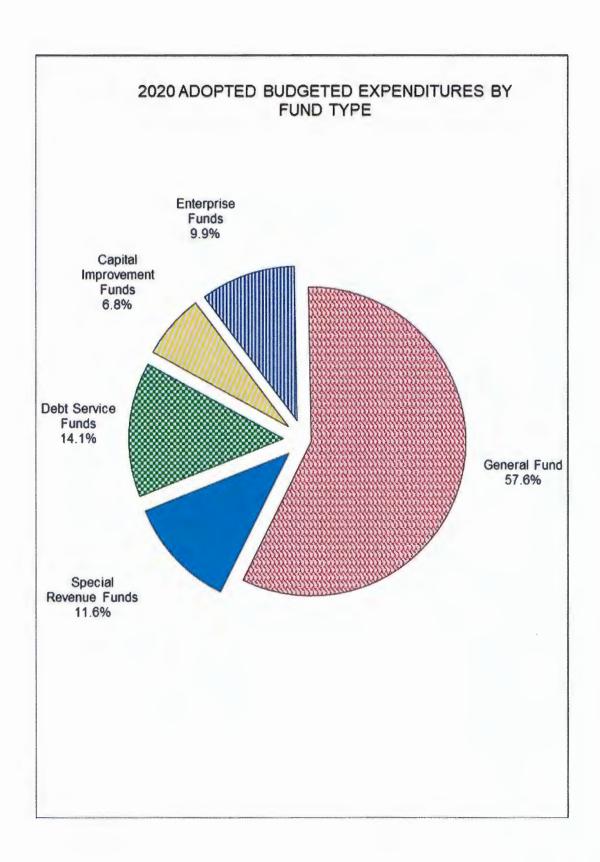

# BUDGET SUMMARY BY FUND TYPE

| REVENUE BUDGET                   |           |             | 12/17/2019 |            | 12/17/2019 |           |
|----------------------------------|-----------|-------------|------------|------------|------------|-----------|
|                                  | 2017      | 2018        | 2019       | 11/21/19   | 2020       | %         |
| ACCOUNT DESCRIPTION              | ACTUAL    | ACTUAL      | ADOPTED    | ACTUAL     | PROPOSED   | CHANGE    |
| GENERAL FUND                     | \$476,191 | \$522,100   | \$475,773  | \$327,426  | \$519,138  | 9.11%     |
| SPECIAL REVENUE FUNDS            | 253       | 357         | 475        | 169        | 91,324     | 19126.11% |
| DEBT SERVICE FUNDS               | 76,796    | 114,899     | 79,871     | 41,208     | 82,385     | 3.15%     |
| CAPITAL IMPROVEMENT FUNDS        | 40,389    | 826,137     | 60,050     | 89,437     | 66,250     | 10.32%    |
| ENTERPRISE FUNDS                 | 64,181    | 783,367     | 54,930     | 47,391     | 54,330     | -1.09%    |
| TOTAL REVENUES                   | \$657,810 | \$2,246,860 | \$671,099  | \$505,631  | \$813,427  | 21.21%    |
| EXPENDITURE BUDGET               |           |             |            |            |            |           |
| GENERAL FUND                     | \$360,300 | \$451,839   | \$464,873  | \$366,858  | \$519,138  | 11.67%    |
| SPECIAL REVENUE FUNDS            | 0         | 8,504       | 0          | 17,315     | 105,000    | 0.00%     |
| DEBT SERVICE FUNDS               | 78,089    | 140,249     | 105,434    | 105,134    | 127,465    | 20.90%    |
| CAPITAL IMPROVEMENT FUNDS        | 19,965    | 594,329     | 0          | 62,804     | 61,024     | 562.00%   |
| ENTERPRISE FUNDS                 | 47,341    | 99,434      | 68,625     | 42,938     | 89,450     | 30.35%    |
| TOTAL EXPENDITURES               | \$505,695 | \$1,294,355 | \$638,932  | \$595,049  | \$902,077  | 41.19%    |
| FUND BALANCE - JANUARY 1         | \$559,112 | \$711,227   | \$928,819  | \$928,819  | \$839,401  |           |
| EXCESS REVENUE OVER EXPENDITURES | \$152,115 | \$952,505   | \$32,167   | (\$89,418) | (\$88,650) |           |
| INFRASTRUCTURE CHANGES           | \$0       | (\$732,567) | \$12,500   | \$0        | \$27,000   |           |
| FUND BALANCE - DECEMBER 31       | \$711,227 | \$931,165   | \$973,486  | \$839,401  | \$777,750  | -20.119   |