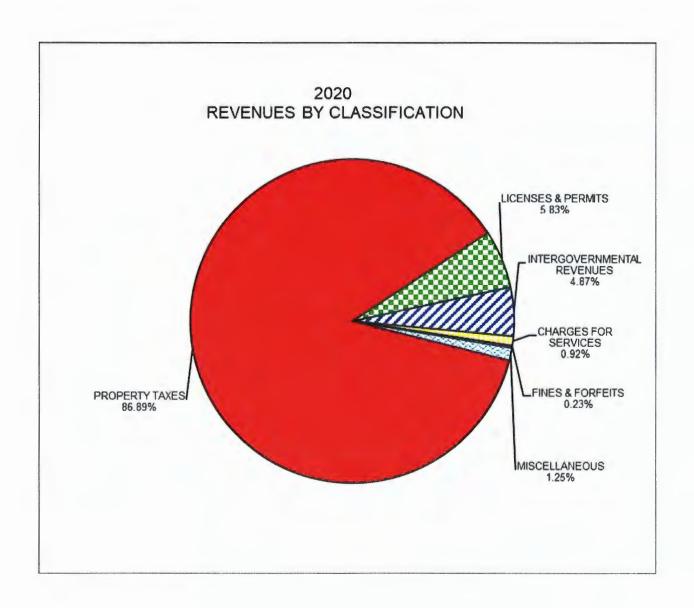

# **BUDGET SUMMARY:**

Property taxes are the largest revenue source, with the general government department as the largest expenditure area planned for 2020. The 2020 General Fund budget of \$519,138 is a 9.11% increase over the City's 2019 budget and is a balanced budget. The graphs below and on the next page demonstrate the percentage breakdown of budgeted revenues by classification and expenditure by department. Page 10 also shows this information numerically.

| 4 OOT |                                                 | 2047               | 2048               | 11/20/2018       | 44/04/0040       | 12/17/2019       | 0/       |
|-------|-------------------------------------------------|--------------------|--------------------|------------------|------------------|------------------|----------|
| ACCT. | A COOLINE DESCRIPTION                           | 2017               | 2018               | 2019             | 11/21/2019       | 2020             | %        |
| #     | ACCOUNT DESCRIPTION                             | ACTUAL             | ACTUAL             | ADOPTED          | ACTUAL           | ADOPTED          | CHANGE   |
| 24004 | PROPERTY TAXES                                  | #252.072           | \$262 D04          | \$294 420        | ¢100 0E2         | \$440.444        | 14.58%   |
|       | CURRENT TAXES DELINQUENT TAXES                  | \$353,073<br>1,418 | \$362,981<br>9,323 | \$384,130<br>0   | \$198,853<br>609 | \$440,144<br>0   | 0.00%    |
|       | FISCAL DISPARITIES                              | 4,788              | 5,046              | 11,858           | 5,974            | 10,944           | -7.71%   |
|       | PENALTIES & INTEREST                            | 378                | 1,774              | 0                | 974              | 0                | 0.00%    |
| 31004 | TOTAL PROPERTY TAXES                            | \$359,657          | \$379,124          | \$395,988        | \$206,410        | \$451,088        | 13.91%   |
|       | TOTAL PROPERTY TAXES                            | <b>\$338,637</b>   | <b>Φ379,124</b>    | <b>Ф</b> 393,966 | \$200,410        | φ451,066         | 13.9176  |
|       | L!CENSES & PERMITS                              |                    |                    |                  |                  |                  |          |
| 32100 | GENERAL BUSINESS LICENSES                       | 3,200              | 1,200              | 2,500            | 2,700            | 2,200            | -12.00%  |
|       |                                                 | 7,600              | 1,200              | 5,500            | 5,400            | 5,400            | -12.00%  |
|       | ON-SALE LIQUOR LICENSES OFF SALE LIQUOR LICENSE | 200                | 0                  | 200              | 0,400            | 0,400            | -100.00% |
|       | NON-INTOXICATING LIQUOR LICENSES                | 0                  | 0                  | 0                | 0                | 0                | 0.00%    |
|       | OTHER PERMITS                                   | 550                | 1,843              | 700              | 1,430            | 1,000            | 42.86%   |
|       | TOBACCO LICENSE                                 | 0                  | 0                  | 200              | 500              | 500              | 150.00%  |
|       | CHARITABLE GAMBLING LICENSE                     | 500                | 0                  | 500              | 500              | 500              | 0.00%    |
|       | CONTRACTOR LICENSE                              | 2,160              | 2,000              | 1,200            | 1,565            | 1,200            | 0.00%    |
|       | BUILDING PERMITS                                | 12,715             | 27,716             | 15,000           | 57,455           | 10,000           | -33.33%  |
|       | PLUMBING PERMITS                                | 1,660              | 3,270              | 1,500            | 7,323            | 1,500            | 0.00%    |
|       | GAS/HEATING PERMITS                             | 2,420              | 2,570              | 2,000            | 6,231            | 2,000            | 0.00%    |
|       | ELECTRICAL PERMITS                              | 1,125              | 377                | 1,100            | 3,626            | 1,100            | 0.00%    |
|       | NPDES PERMIT                                    | 200                | 700                | 100              | 2,000            | 100              | 0.00%    |
|       | FIRE MARSHALL INSPECTION FEE                    | 8,956              | 2,400              | 2,500            | 2,000            | 2,500            | 0.00%    |
|       | SEPTIC INSPECTION FEE                           | 2,321              | 2,850              | 2,000            | 300              | 2,000            | 0.00%    |
|       | SEWER CONTRACTOR LICENSE                        | 310                | 2,030              | 300              | 150              | 100              | -66.67%  |
|       | RENTAL LICENSING                                | 100                | 500                | 500              | 0                | 0                | -100.00% |
|       | ANIMAL CONTROL LICENSE                          | 310                | 240                | 150              | 240              | 150              | 0.00%    |
| 32240 | TOTAL LICENSES & PERMITS                        | \$44,327           | \$46,866           | \$35,950         | \$89,425         | \$30,250         | -15.86%  |
|       | TOTAL LICENSES & FLAVITS                        | φ44,327            | φ40,000            | ψ00,000          | ψ03,423          | ψ30, <b>2</b> 30 | -10.0070 |
|       | INTERGOVERNMENTAL REVENUES                      |                    |                    |                  |                  |                  |          |
| 33401 |                                                 | 13                 | 6,002              | 10               | 13               | 0                | -100.00% |
|       | COUNTY GRANTS & AIDS                            | 0                  | 15                 | 15,125           | 0                | 15,000           | -0.83%   |
|       | SCORE GRANT                                     | 1,005              | 2,024              | 0                | 0                | 0                | 0.00%    |
|       | POLICE STATE AID                                | 3,284              | 5,111              | 3,000            | 0                | 4,300            | 43.33%   |
|       | CABLE TV FRANCHISE FEES                         | 6,989              | 7,152              | 6,000            | 0                | 6,000            | 0.00%    |
|       | OTHER GOVERNMENT AIDS AND GRANT                 | 5,328              | 0                  | 5,000            | 0                | 0                | -100.00% |
| 00001 | TOTAL INTERGOV. REVENUES                        | \$16,619           | \$20,304           | \$29,135         | \$13             | \$25,300         | -13.16%  |
|       |                                                 | 4.0,0              | 420,00             | +,               | • • •            |                  |          |
|       | CHARGES FOR SERVICES                            |                    |                    |                  |                  |                  |          |
| 32220 | SURCHARGE/SAC RETAINAGE                         | 383                | (190)              | 100              | 292              | 100              | 0.00%    |
| 32230 | ADMINISTRATIVE CHARGES                          | 0                  | 3,686              | 0                | 0                | 0                | 0.00%    |
| 34105 | PLANNING CHARGES                                | 31,622             | 11,309             | 500              | 1,150            | 500              | 0.00%    |
| 34110 | PLAN CHECK FEES                                 | 6,153              | 9,908              | 5,000            | 16,323           | 4,000            | -20.00%  |
|       | FALSEALARMS                                     | 0                  | 0                  | 0                | 0                | 0                | 0.00%    |
| 34121 | SPECIAL ASSESSMENT SEARCHES                     | 0                  | 0                  | 0                | 0                | 0                | 0.00%    |
|       | ENGINEERING CHARGES                             | 9,372              | 21,769             | 0                | 1,418            | 0                | 0.00%    |
|       | ZONING CHARGES                                  | ,                  | 5,452              | 0                | 700              | 0                | 0.00%    |
| 34126 | CHARGES FOR LEGAL FEES                          | 39                 | 0                  | 0                | 1,680            | 0                | 0.00%    |
|       | INVESTMENT ADMINISTRATIVE CHARGE                | 197                | 212                | 200              | 229              | 200              | 0.00%    |
|       | CONTRACTUAL SERVICES                            | 0                  | 0                  | 0                | 0                | 0                | 0.00%    |
|       | TOTAL CHARGES FOR SERVICES                      | \$47,766           | \$52,146           | \$5,800          | \$21,792         | \$4,800          | -17.24%  |
|       |                                                 |                    |                    |                  |                  |                  |          |
|       | FINES & FORFEITS                                |                    |                    |                  |                  |                  |          |
| 35100 | TRAFFIC & OTHER FINES                           | 1,072              | 1,145              | 2,000            | 1,279            | 1,200            | -40.00%  |
|       | TOTAL FINES & FORFEITS                          | \$1,072            | \$1,145            | \$2,000          | \$1,279          | \$1,200          | -40.00%  |
|       |                                                 |                    |                    |                  |                  |                  |          |
|       | MISCELLA NEOUS REVENUES                         |                    |                    |                  |                  |                  |          |
| 36210 | INTEREST EARNINGS                               | 869                | 2,504              | 2,000            | 2,951            | 2,500            | 25.00%   |
| 36231 | CHARITABLE GAMBLING CONTRIBUTIONS               | 0                  | 0                  | 0                | 0                | 0                | 0.00%    |
| 36241 | INSURANCE POLICY DIVIDENDS                      | 297                | 135                | 100              | 0                | 0                | -100.00% |
| 36200 | MISCELLA NEOUS                                  | 1,736              | 16,624             | 1,500            | (304)            | 1,000            | -33.33%  |
| 36400 | FACILITY RENTAL                                 | 3,848              | 3,252              | 3,300            | 5,860            | 3,000            | -9.09%   |
| 39200 | TRANSFERS IN                                    | 0                  | 0                  | 0                | 0                | 0                | 0.00%    |
|       | TOTAL MISCELLANEOUS                             | \$6,750            | \$22,515           | \$6,900          | \$8,507          | \$6,500          | -5.80%   |
|       |                                                 |                    |                    |                  |                  |                  |          |
|       | TOTAL GENERAL FUND REVENUES                     | \$476,191          | \$522,100          | \$475,773        | \$327,426        | \$519,138        | 9.11%    |