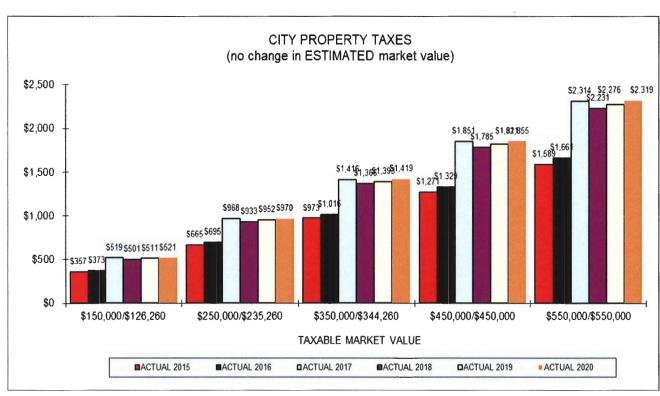

### **BUDGET SUMMARY:**

The property tax system is described in more detail beginning on page 58. The City's net taxable tax capacity has increased to \$1,255,541 for taxes payable in 2020. This is an increase of 9.77%. The City's General Fund property tax levy for 2020 will be \$451,088. Because of these two factors and the \$80,710 debt levy, the 2020 tax rate for the City will be 41.227% compared with 40.457% in 2019 and 39.335% in 2018.

#### **REVENUE LEVELS:**

|                          | 2017          | 2018      | 2019          | 2020             |
|--------------------------|---------------|-----------|---------------|------------------|
|                          | <u>ACTUAL</u> | ACTUAL    | <u>ACTUAL</u> | <b>ESTIMATED</b> |
| Tax Rate                 | 40.613%       | 39.335%   | 40.457%       | 41.227%          |
| Net Taxable Tax Capacity | 1,052,436     | 1,128,008 | 1,143,753     | 1,255,541        |