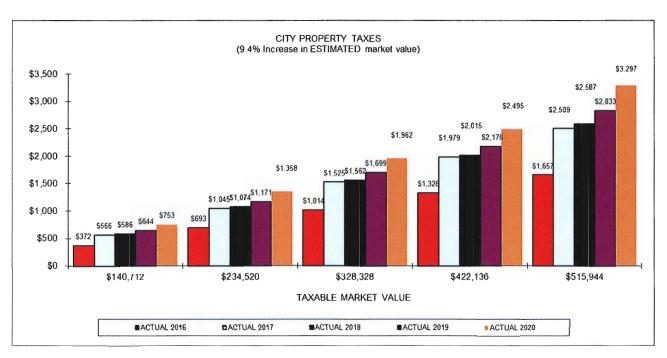

### **BUDGET SUMMARY:**

The property tax system is described in more detail beginning on page 58. The City's net taxable tax capacity has increased to \$1,255,541 for taxes payable in 2020. This is an increase of 9.77%. The City's General Fund property tax levy for 2020 will be \$451,088. Because of these two factors and the \$80,710 debt levy, the 2020 tax rate for the City will be 41.227% compared with 40.457% in 2019 and 39.335% in 2018.

#### **REVENUE LEVELS:**

|                          | 2017          | 2018      | 2019          | 2020             |
|--------------------------|---------------|-----------|---------------|------------------|
|                          | <u>ACTUAL</u> | ACTUAL    | <u>ACTUAL</u> | <b>ESTIMATED</b> |
| Tax Rate                 | 40.613%       | 39.335%   | 40.457%       | 41.227%          |
| Net Taxable Tax Capacity | 1,052,436     | 1,128,008 | 1,143,753     | 1,255,541        |