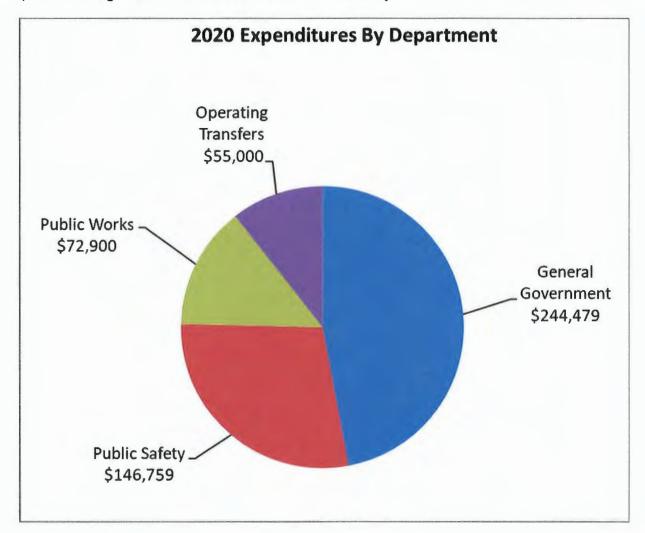

# **BUDGET SUMMARY:**

Property taxes are the largest revenue source, with the general government department as the largest expenditure area planned for 2020. The 2020 General Fund budget of \$519,138 is a 9.11% increase over the City's 2019 budget and is a balanced budget. The graphs below and on the next page demonstrate the percentage breakdown of budgeted revenues by classification and expenditure by department. Page 10 also shows this information numerically.

# GENERAL FUND BUDGET SUMMARY BY ACTIVITY

|       |                                  |               |               | 12/17/2019        |            | 12/17/2019      |         |
|-------|----------------------------------|---------------|---------------|-------------------|------------|-----------------|---------|
|       |                                  | 2017          | 2018          | 2019              | 11/21/19   | 2020            | %       |
|       | REVENUES BY CLASSIFICATION       | ACTUAL        | ACTUAL        | <b>ADOPTED</b>    | ACTUAL     | PROPOSED        | CHA NGE |
|       | PROPERTY TAXES                   | \$359,657     | \$379,124     | \$395,988         | \$206,410  | \$451,088       | 13.91%  |
|       | LICENSES & PERMITS               | 44,327        | 46,866        | 35,950            | 89,425     | 30,250          | -15.86% |
|       | INTERGOVERNMENTAL REVENUES       | 16,619        | 20,304        | 29,135            | 13         | 25,300          | -13.16% |
|       | CHARGES FOR SERVICES             | 47,766        | 52,146        | 5,800             | 21,792     | 4,800           | -17.24% |
|       | FINES & FORFEITS                 | 1,072         | 1,145         | 2,000             | 1,279      | 1,200           | -40.00% |
|       | MISCELLANEOUS                    | 6,750         | 22,515        | 6,900             | 8,507      | 6,500           | -5.80%  |
|       | TOTAL REVENUES                   | \$476,191     | \$522,100     | \$475,773         | \$327,426  | \$519,138       | 9.11%   |
|       | DADENIDIT IDEO DA DEDA DENTACAT  |               |               |                   |            |                 |         |
|       | EXPENDITURES BY DEPARTMENT       |               |               |                   |            |                 |         |
|       | GENERAL GOVERNMENT               | <b>#0.044</b> | <b>#7.000</b> | <b>*</b> 40.574   | 00.045     | 010.171         | 0.040/  |
|       | CITY COUNCIL                     | \$9,611       | \$7,620       | \$19,574          | \$6,345    | \$19,174        | -2.04%  |
|       | GENERAL GOVERNMENT               | 50,895        | 48,157        | 61,580            | 46,125     | 64,921          | 5.42%   |
|       | LEGAL SERVICES                   | 25,309        | 39,971        | 42,500            | 21,988     | 42,000          | -1.18%  |
|       | ELECTIONS                        | 9,032         | 5,948         | 10,650            | 6,647      | 12,925          | 21.36%  |
|       | FINANCIAL ADMINISTRATION         | 35,135        | 47,013        | 42,000            | 39,862     | 42,360          | 0.86%   |
|       | PLANNING & ZONING                | 58,053        | 113,626       | 38,050            | 41,471     | 34,050          | -10.51% |
| 41940 | HERITAGE HALL                    | 20,068        | 17,399        | 26,675            | 33,551     | 29,050          | 8.90%   |
|       | TOTAL GENERAL GOVERNMENT         | \$208,103     | \$279,734     | \$241,029         | \$195,989  | \$244,479       | 1.43%   |
|       | PUBLIC SAFETY                    |               |               |                   |            |                 |         |
| 42100 | POLICE                           | 104,750       | 63,007        | 73,400            | 57,959     | 80,835          | 10.13%  |
| 42200 | FIRE PROTECTION                  | 16,497        | 17,115        | 21,825            | 19,873     | 25,245          | 15.67%  |
|       | ANIMAL CONTROL                   | 0             | 0             | 600               | 0          | 600             | 0.00%   |
| 42401 | BUILDING INSPECTIONS             | 12,115        | 18,359        | 37,569            | 15,992     | 40,079          | 6.68%   |
|       | TOTAL PUBLIC SAFETY              | \$133,362     | \$98,481      | \$133,394         | \$93,824   | \$146,759       | 10.02%  |
|       | PUBLIC WORKS                     |               |               |                   |            |                 |         |
| 13122 | ROAD MAINTENANCE                 | 6,217         | 27,402        | 14,700            | 3,562      | 27,900          | 89.80%  |
|       | ICE & SNOW REMOVAL               | 12,618        | 26,222        | 25,500            | 23,233     | 40,000          | 56.86%  |
|       | PARK MAINTENANCE                 | 0             | 0             | 30,250            | 30,250     | 5,000           | -83.47% |
| 44100 | TOTAL PUBLIC WORKS               | \$18,835      | \$53,624      | \$70,450          | \$57,045   | \$72,900        | 3.48%   |
|       | TOTAL FUBLIC WORKS               | ψ10,000       | Ψ55,024       | Ψ70,430           | Ψ51,045    | Ψ72,300         | 3.4070  |
|       | OPERATING TRANSFERS              |               |               |                   |            |                 |         |
| 4900  | OPERATING TRANSFERS              | 0             | 20,000        | 20,000            | 20,000     | 55,000          | 175.00% |
|       | TOTAL OPERATING TRANSFERS        | \$0           | \$20,000      | \$20,000          | \$20,000   | \$55,000        | 175.00% |
|       | TOTAL EXPENDITURES               | \$360,300     | \$451,839     | \$464,873         | \$366,858  | \$519,138       | 11.67%  |
|       | =                                |               |               |                   |            |                 |         |
|       | FIND DALANCE JANES DV. 4         | 0040.050      | <b>#000</b>   | #000 100 <b>F</b> | #000 400   | <b>#050.076</b> |         |
|       | FUND BALANCE - JANUARY 1         | \$213,250     | \$329,141     | \$399,402         |            | \$359,970       |         |
|       | EXCESS REVENUE OVER EXPENDITURES | \$115,891     | \$70,261      | \$10,900          | (\$39,432) | (\$0)           | 10.075  |
|       | FUND BALANCE - DECEMBER 31       | \$329,141     | \$399,402     | \$410,302         | \$359,970  | \$359,969       | -12.27% |